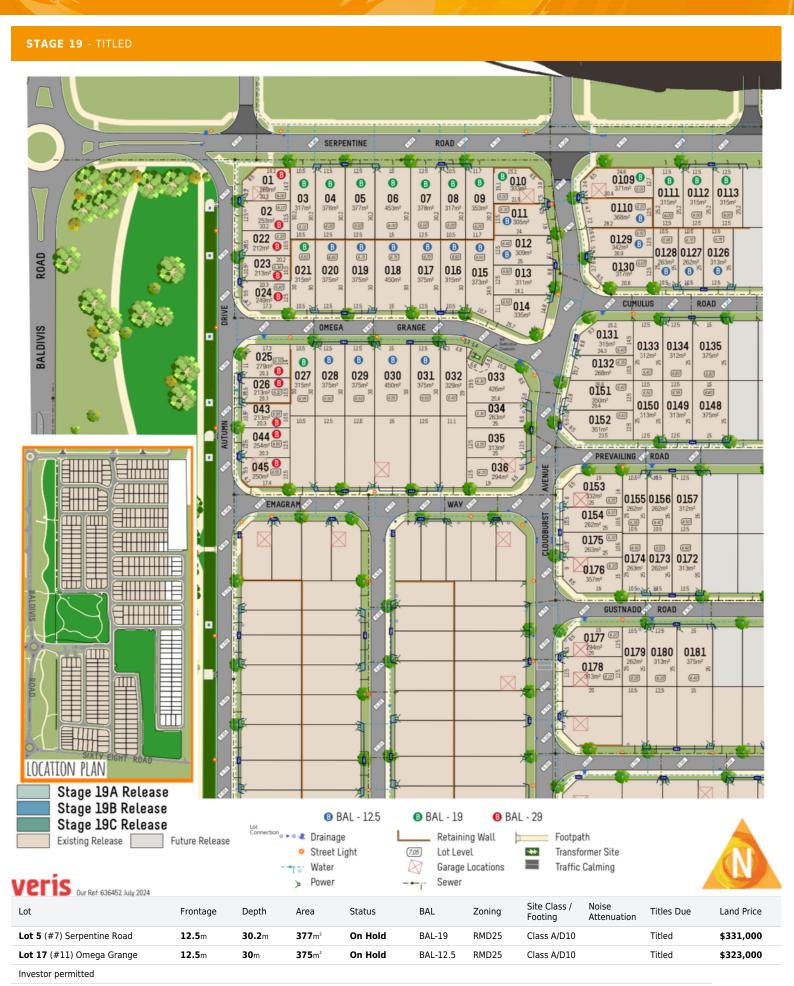

## PRICE LIST

 Lot 135 (#8) Cumulus Road
 15m
 25m
 375m²
 On Hold
 BAL-LOW
 RMD30
 Class A/B1,SJA
 Titled
 \$328,000

Investor permitted