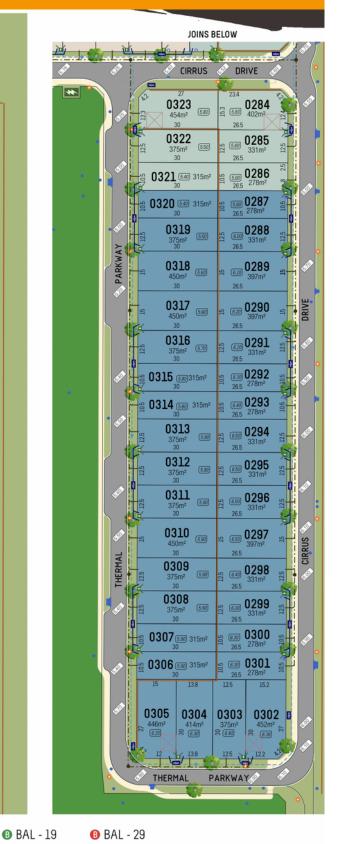

Investor permitted

| Lot 310 Thermal Parkway | <b>15</b> m   | <b>30</b> m | <b>450</b> m²             | Available | LOW | RMD25 | A/B1 | 14/11/2025 | \$368,000 |
|-------------------------|---------------|-------------|---------------------------|-----------|-----|-------|------|------------|-----------|
| Lot 313 Thermal Parkway | <b>12.5</b> m | <b>30</b> m | <b>375</b> m²             | Available | LOW | RMD25 | A/B1 | 14/11/2025 | \$338,000 |
| Lot 315 Thermal Parkway | <b>10.5</b> m | <b>30</b> m | <b>315</b> m²             | On Hold   | LOW | RMD25 | A/B1 | 14/11/2025 | \$302,000 |
| Lot 316 Thermal Parkway | <b>12.5</b> m | <b>30</b> m | <b>375</b> m²             | On Hold   | LOW | RMD25 | A/B1 | 14/11/2025 | \$338,000 |
| Investor permitted      |               |             |                           |           |     |       |      |            |           |
| Lot 318 Thermal Parkway | <b>15</b> m   | <b>30</b> m | <b>450</b> m <sup>2</sup> | Available | LOW | RMD25 | A/B1 | 14/11/2025 | \$368,000 |