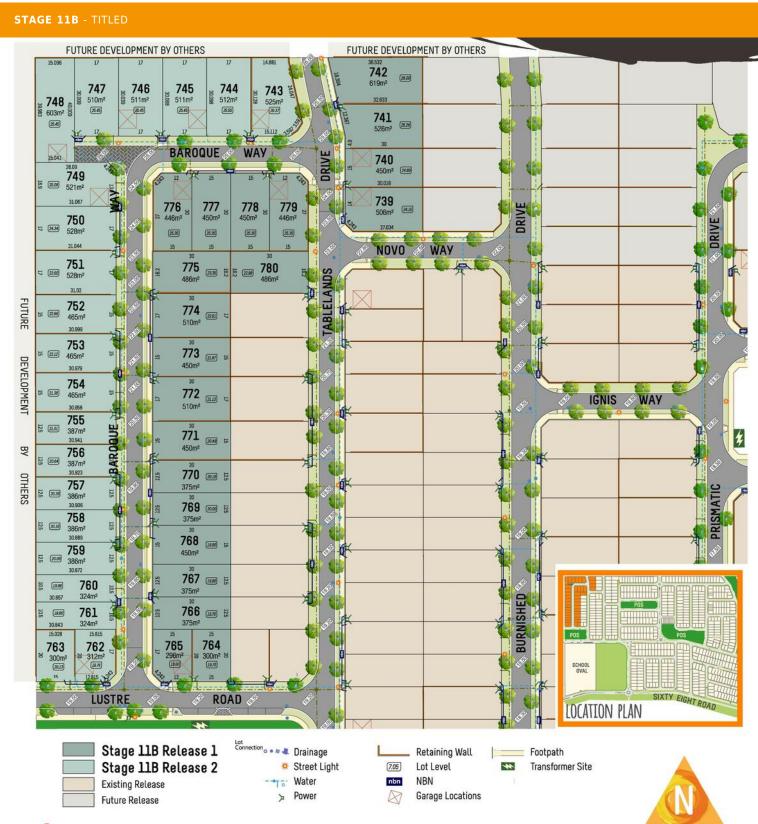

## VELIS Our Ref: 611606 May 2024

| Lot                              | Frontage      | Depth       | Area          | Status    | BAL | Zoning | Site Class /<br>Footing | Noise<br>Attenuation | Titles Due | Land Price |
|----------------------------------|---------------|-------------|---------------|-----------|-----|--------|-------------------------|----------------------|------------|------------|
| <b>Lot 753</b> (#19) Baroque Way | <b>15</b> m   | <b>31</b> m | <b>465</b> m² | Available | LOW | RMD25  | Α                       |                      | Titled     | \$364,000  |
| <b>Lot 757</b> (#11) Baroque Way | <b>12.5</b> m | <b>31</b> m | <b>386</b> m² | On Hold   | LOW | RMD25  | Α                       |                      | Titled     | \$336,000  |