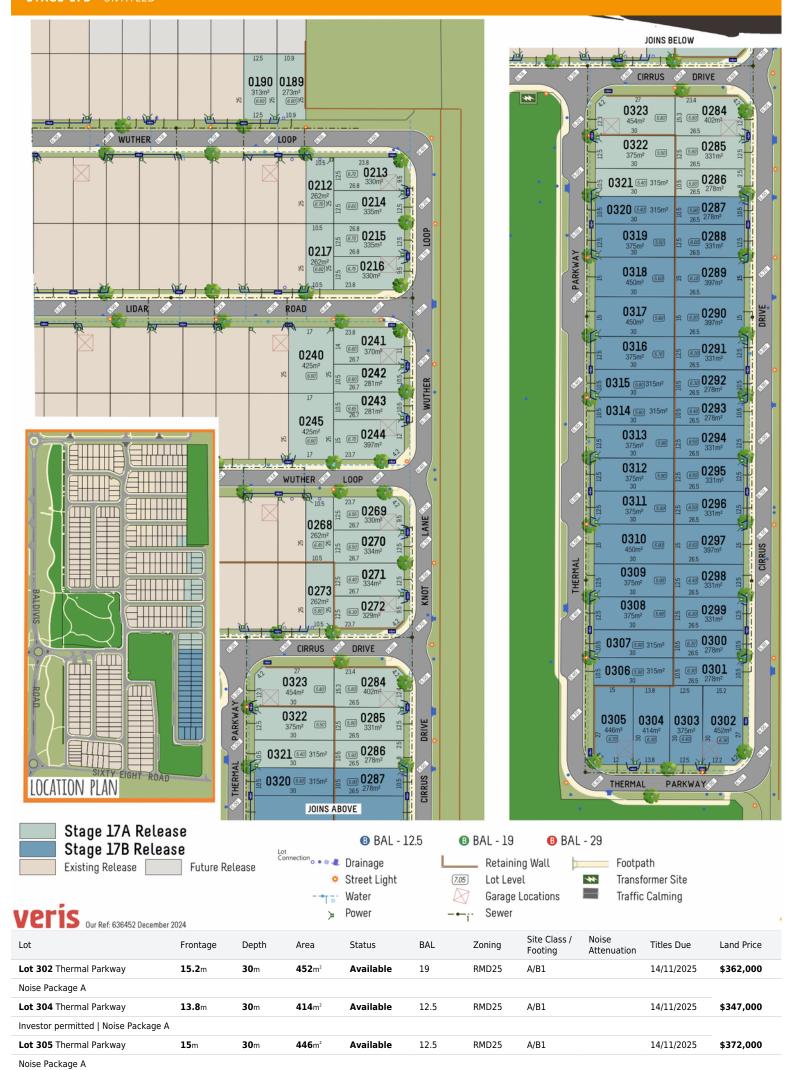

Investor permitted

| Lot 310 Thermal Parkway | <b>15</b> m   | <b>30</b> m | <b>450</b> m²             | Available | LOW | RMD25 | A/B1 | 14/11/2025 | \$368,000 |
|-------------------------|---------------|-------------|---------------------------|-----------|-----|-------|------|------------|-----------|
| Lot 313 Thermal Parkway | <b>12.5</b> m | <b>30</b> m | <b>375</b> m²             | Available | LOW | RMD25 | A/B1 | 14/11/2025 | \$338,000 |
| Lot 315 Thermal Parkway | <b>10.5</b> m | <b>30</b> m | <b>315</b> m²             | On Hold   | LOW | RMD25 | A/B1 | 14/11/2025 | \$302,000 |
| Lot 316 Thermal Parkway | <b>12.5</b> m | <b>30</b> m | <b>375</b> m²             | On Hold   | LOW | RMD25 | A/B1 | 14/11/2025 | \$338,000 |
| Investor permitted      |               |             |                           |           |     |       |      |            |           |
| Lot 318 Thermal Parkway | <b>15</b> m   | <b>30</b> m | <b>450</b> m <sup>2</sup> | Available | LOW | RMD25 | A/B1 | 14/11/2025 | \$368,000 |

## STAGE 17A - UNTITLED

Existing Release Future Release

THANH NGUYEN Phone: 0414 288 165

Email: tnguyen@parcelproperty.com.au

ALEXIS BUCKLEY-CARR Phone: 0411 618 906

Email: abuckleycarr@parcelproperty.com.au