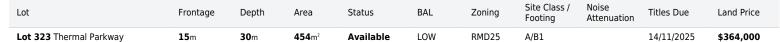

Investor permitted

| Lot 310 Thermal Parkway | <b>15</b> m   | <b>30</b> m | <b>450</b> m²             | Available | LOW | RMD25 | A/B1 | 14/11/2025 | \$368,000 |
|-------------------------|---------------|-------------|---------------------------|-----------|-----|-------|------|------------|-----------|
| Lot 313 Thermal Parkway | <b>12.5</b> m | <b>30</b> m | <b>375</b> m²             | Available | LOW | RMD25 | A/B1 | 14/11/2025 | \$338,000 |
| Lot 315 Thermal Parkway | <b>10.5</b> m | <b>30</b> m | <b>315</b> m²             | On Hold   | LOW | RMD25 | A/B1 | 14/11/2025 | \$302,000 |
| Lot 316 Thermal Parkway | <b>12.5</b> m | <b>30</b> m | <b>375</b> m²             | On Hold   | LOW | RMD25 | A/B1 | 14/11/2025 | \$338,000 |
| Investor permitted      |               |             |                           |           |     |       |      |            |           |
| Lot 318 Thermal Parkway | <b>15</b> m   | <b>30</b> m | <b>450</b> m <sup>2</sup> | Available | LOW | RMD25 | A/B1 | 14/11/2025 | \$368,000 |