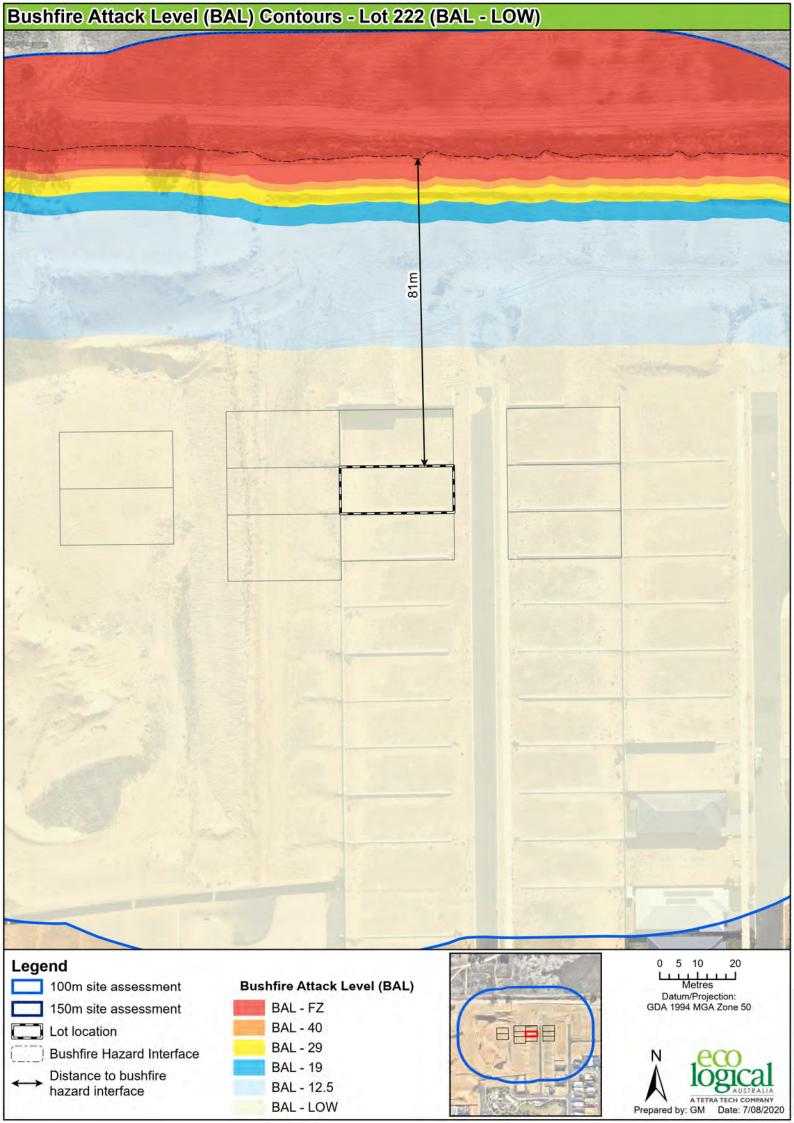

Name Daniel Panickar

Eco Logical Australia

Signature:

Certificate Date: 17/09/2021

BPAD
Bushfire
Planning & Design
Accredited Practitioner
Level 3

Determined in accordance with AS 3959:2018

| Site Details           |                                    |                 |            |    |  |
|------------------------|------------------------------------|-----------------|------------|----|--|
| Address:               | Lot 222, Stage 6 Brightwood Estate |                 |            |    |  |
| Suburb:                | Baldivis, 6171 State: WA           |                 |            | WA |  |
| Local Government Area: | City of Rockingham                 |                 |            |    |  |
| Use of building        | Residential Dwelling               | Main BCA class: | Class 1a   |    |  |
| Report / Job Number:   | 20PER-16887                        | Report Date:    | 17/09/2021 |    |  |

| Determination of Highe          | st Bushfire Attack Level  |                        |                        |           |
|---------------------------------|---------------------------|------------------------|------------------------|-----------|
| AS 3959 Assessment<br>Procedure | Vegetation Classification | Effective<br>Slope     | Separation<br>Distance | BAL       |
| Method 1                        | Class G grassland         | Upslope / Flat<br>Land | 81 m                   | BAL - LOW |