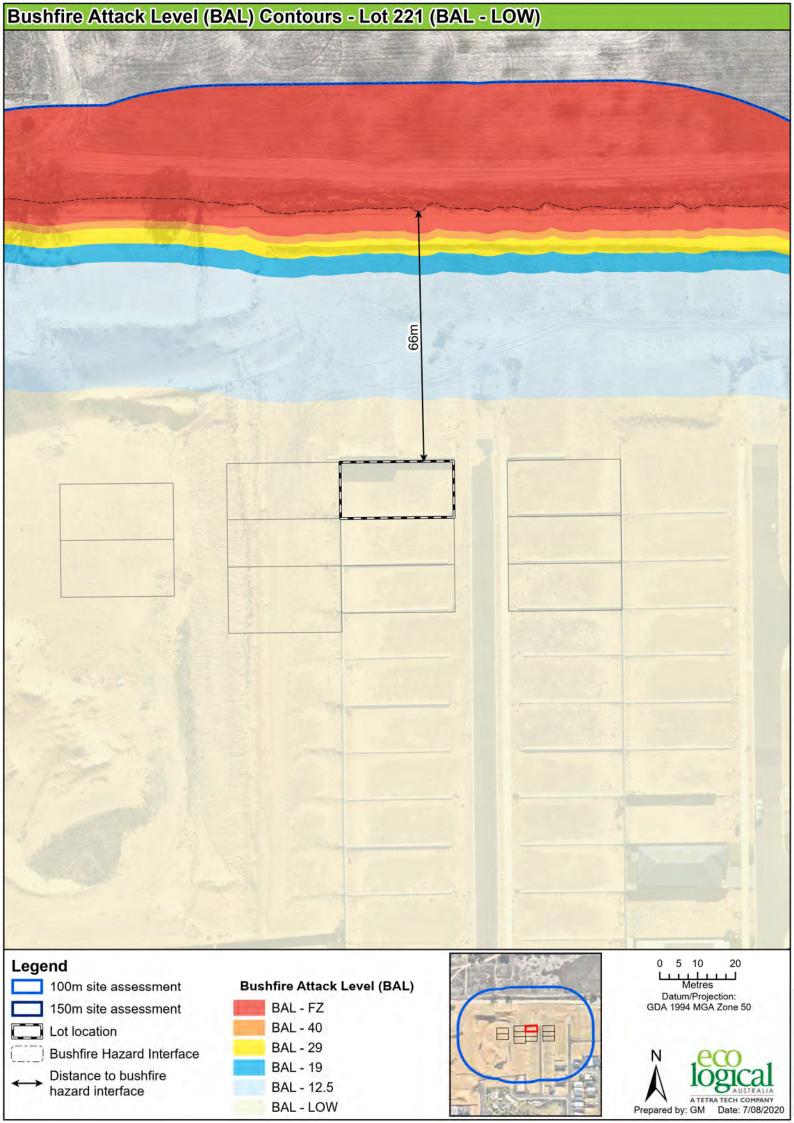

Name Daniel Panickar

Eco Logical Australia

Signature:

.

Certificate Date: 17/09/2021

BPAD
Bushfire
Planning & Design
Accredited Practitioner
Level 3

Determined in accordance with AS 3959:2018

| Site Details           |                                    |                 |            |  |  |
|------------------------|------------------------------------|-----------------|------------|--|--|
| Address:               | Lot 221, Stage 6 Brightwood Estate |                 |            |  |  |
| Suburb:                | Baldivis, 6171 State: WA           |                 |            |  |  |
| Local Government Area: | City of Rockingham                 |                 |            |  |  |
| Use of building        | Residential Dwelling               | Main BCA class: | Class 1a   |  |  |
| Report / Job Number:   | 20PER-16887                        | Report Date:    | 17/09/2021 |  |  |

| Determination of Highe          | st Bushfire Attack Level  |                        |                        |           |
|---------------------------------|---------------------------|------------------------|------------------------|-----------|
| AS 3959 Assessment<br>Procedure | Vegetation Classification | Effective<br>Slope     | Separation<br>Distance | BAL       |
| Method 1                        | Class G grassland         | Upslope / Flat<br>Land | 66 m                   | BAL - LOW |