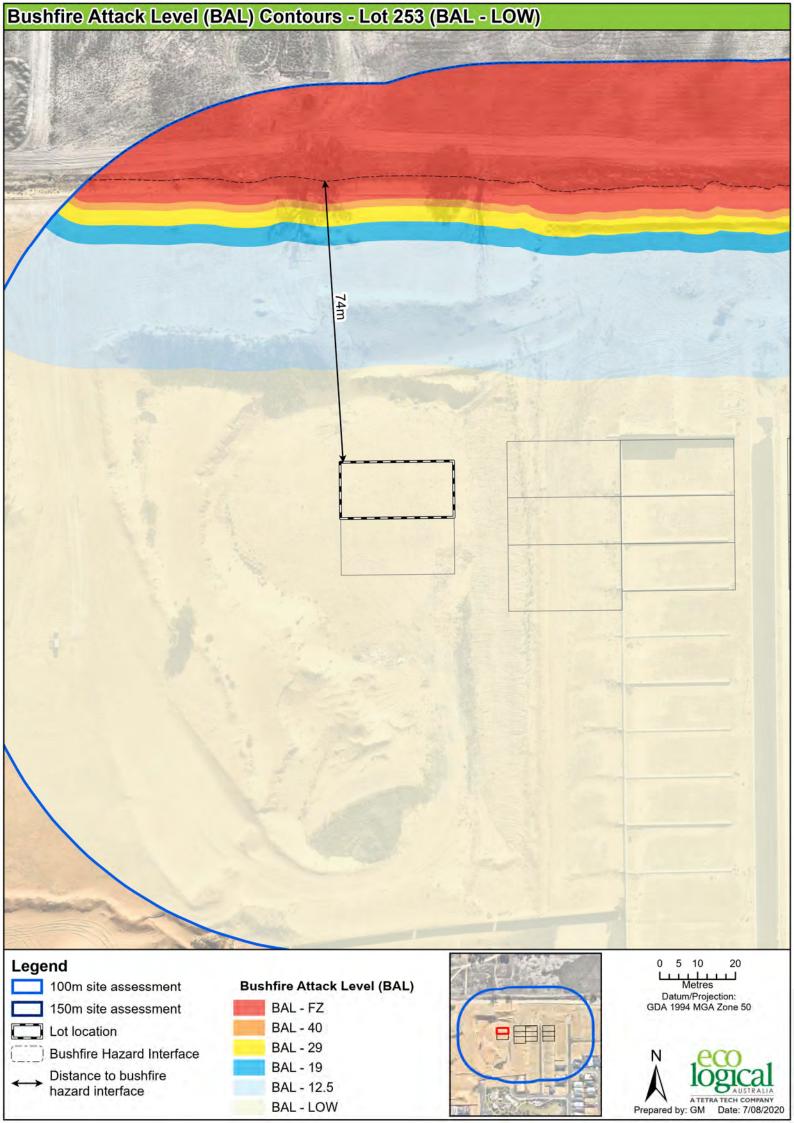

Name Daniel Panickar

Eco Logical Australia

Signature:

**Certificate Date:** 

17/09/2021

BPAD
Bushfire
Planning & Design
Accredited Practitioner
Level 3

Determined in accordance with AS 3959:2018

| Site Details                       |                                                                                  |                                                                                                              |                                                                                                                       |                                                                                                                         |  |  |
|------------------------------------|----------------------------------------------------------------------------------|--------------------------------------------------------------------------------------------------------------|-----------------------------------------------------------------------------------------------------------------------|-------------------------------------------------------------------------------------------------------------------------|--|--|
| Lot 253, Stage 6 Brightwood Estate |                                                                                  |                                                                                                              |                                                                                                                       |                                                                                                                         |  |  |
| Baldivis, 6171                     |                                                                                  | State:                                                                                                       | WA                                                                                                                    |                                                                                                                         |  |  |
| City of Rockingham                 |                                                                                  | _                                                                                                            |                                                                                                                       |                                                                                                                         |  |  |
| Residential Dwelling               | Main BCA class:                                                                  | Class 1a                                                                                                     |                                                                                                                       |                                                                                                                         |  |  |
| 20PER-16887                        | Report Date:                                                                     | 17/09/202                                                                                                    | 21                                                                                                                    |                                                                                                                         |  |  |
|                                    | Lot 253, Stage 6 Brightwo Baldivis, 6171 City of Rockingham Residential Dwelling | Lot 253, Stage 6 Brightwood Estate  Baldivis, 6171  City of Rockingham  Residential Dwelling Main BCA class: | Lot 253, Stage 6 Brightwood Estate  Baldivis, 6171  City of Rockingham  Residential Dwelling Main BCA class: Class 1a | Lot 253, Stage 6 Brightwood Estate  Baldivis, 6171  City of Rockingham  Residential Dwelling  Main BCA class:  Class 1a |  |  |

| Determination of Highest Bushfire Attack Level |                           |                        |                        |           |  |  |
|------------------------------------------------|---------------------------|------------------------|------------------------|-----------|--|--|
| AS 3959 Assessment<br>Procedure                | Vegetation Classification | Effective<br>Slope     | Separation<br>Distance | BAL       |  |  |
| Method 1                                       | Class G grassland         | Upslope / Flat<br>Land | 74 m                   | BAL - LOW |  |  |