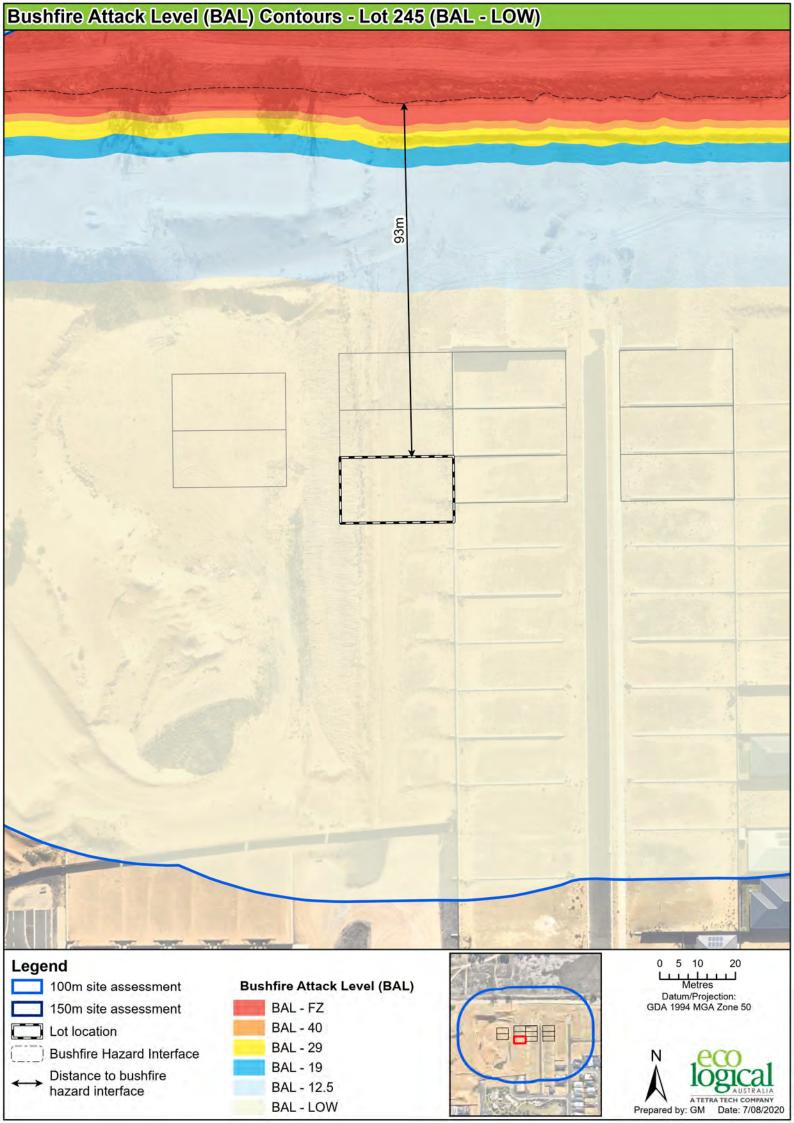

Name Daniel Panickar

Eco Logical Australia

Signature:

**Certificate Date:** 

17/09/2021

Bushfire Planning & Design Accredited Practitioner Level 3

Determined in accordance with AS 3959:2018

| Site Details           |                                    |                 |            |  |  |  |
|------------------------|------------------------------------|-----------------|------------|--|--|--|
| Address:               | Lot 245, Stage 6 Brightwood Estate |                 |            |  |  |  |
| Suburb:                | Baldivis, 6171 State: WA           |                 |            |  |  |  |
| Local Government Area: | City of Rockingham                 |                 |            |  |  |  |
| Use of building        | Residential Dwelling               | Main BCA class: | Class 1a   |  |  |  |
| Report / Job Number:   | 20PER-16887                        | Report Date:    | 17/09/2021 |  |  |  |

| Determination of Highest Bushfire Attack Level |                           |                        |                        |           |  |  |
|------------------------------------------------|---------------------------|------------------------|------------------------|-----------|--|--|
| AS 3959 Assessment<br>Procedure                | Vegetation Classification | Effective<br>Slope     | Separation<br>Distance | BAL       |  |  |
| Method 1                                       | Class G grassland         | Upslope / Flat<br>Land | 93 m                   | BAL - LOW |  |  |