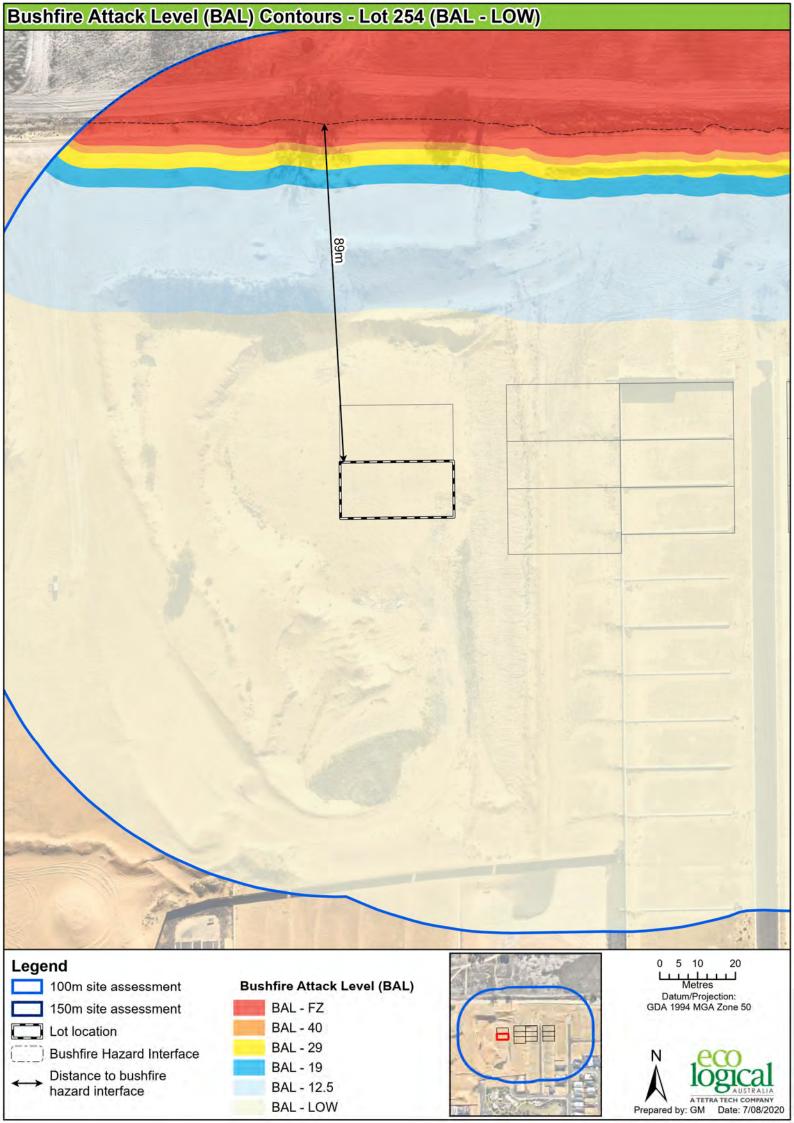

Name Daniel Panickar

Eco Logical Australia

Signature:

17/09/2021

BPAD
Bushfire
Planning & Design
Accredited Practitioner
Level 3

Determined in accordance with AS 3959:2018

| Site Details           |                                    |                 |            |        |    |  |
|------------------------|------------------------------------|-----------------|------------|--------|----|--|
| Address:               | Lot 254, Stage 6 Brightwood Estate |                 |            |        |    |  |
| Suburb:                | Baldivis, 6171                     |                 |            | State: | WA |  |
| Local Government Area: | City of Rockingham                 |                 | _          |        |    |  |
| Use of building        | Residential Dwelling               | Main BCA class: | Class 1a   |        |    |  |
| Report / Job Number:   | 20PER-16887                        | Report Date:    | 17/09/2022 | 1      |    |  |

| Determination of Highest Bushfire Attack Level |                           |                        |                        |           |  |  |
|------------------------------------------------|---------------------------|------------------------|------------------------|-----------|--|--|
| AS 3959 Assessment<br>Procedure                | Vegetation Classification | Effective<br>Slope     | Separation<br>Distance | BAL       |  |  |
| Method 1                                       | Class G grassland         | Upslope / Flat<br>Land | 89 m                   | BAL - LOW |  |  |