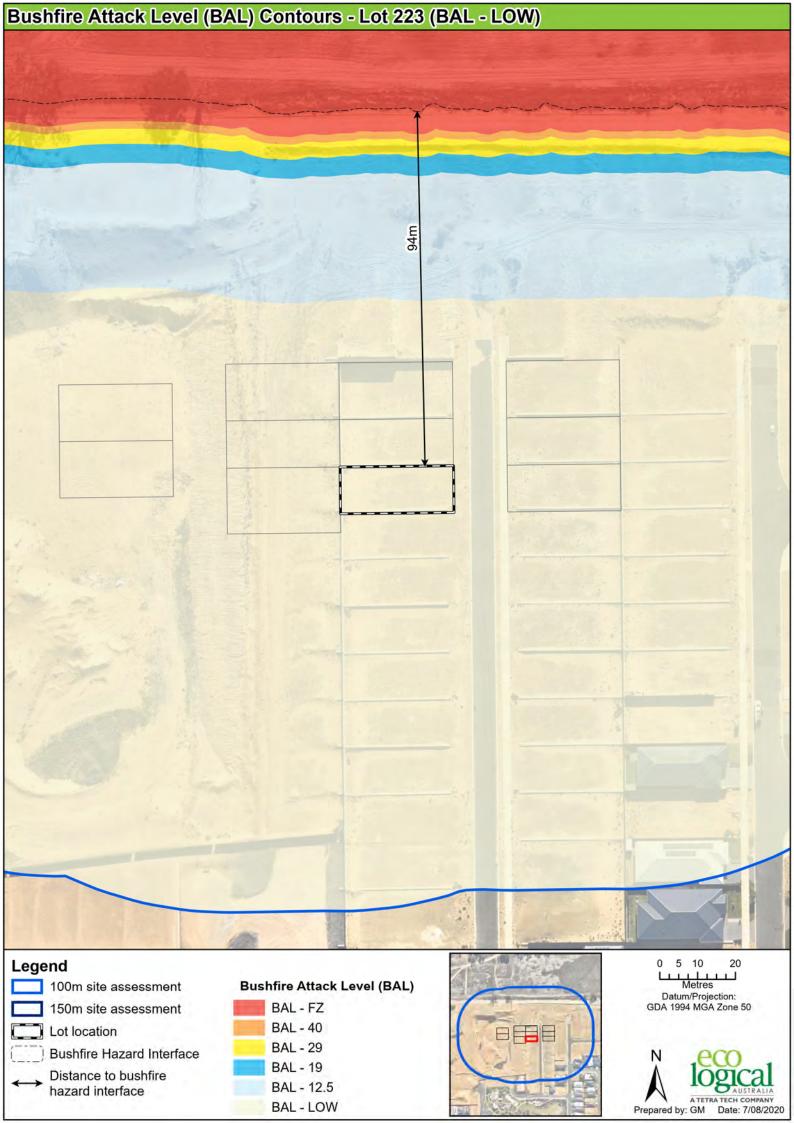

Name Daniel Panickar

Eco Logical Australia

Signature:

**Certificate Date:** 

17/09/2021

BPAD
Bushfire
Planning & Design
Accredited Practitioner
Level 3

Determined in accordance with AS 3959:2018

| Site Details           |                                    |                 |            |    |  |
|------------------------|------------------------------------|-----------------|------------|----|--|
| Address:               | Lot 223, Stage 6 Brightwood Estate |                 |            |    |  |
| Suburb:                | Baldivis, 6171 State: WA           |                 |            | WA |  |
| Local Government Area: | City of Rockingham                 |                 |            |    |  |
| Use of building        | Residential Dwelling               | Main BCA class: | Class 1a   |    |  |
| Report / Job Number:   | 20PER-16887                        | Report Date:    | 17/09/2021 |    |  |

| Determination of Highe          | st Bushfire Attack Level  |                        |                        |           |
|---------------------------------|---------------------------|------------------------|------------------------|-----------|
| AS 3959 Assessment<br>Procedure | Vegetation Classification | Effective<br>Slope     | Separation<br>Distance | BAL       |
| Method 1                        | Class G grassland         | Upslope / Flat<br>Land | 94 m                   | BAL - LOW |