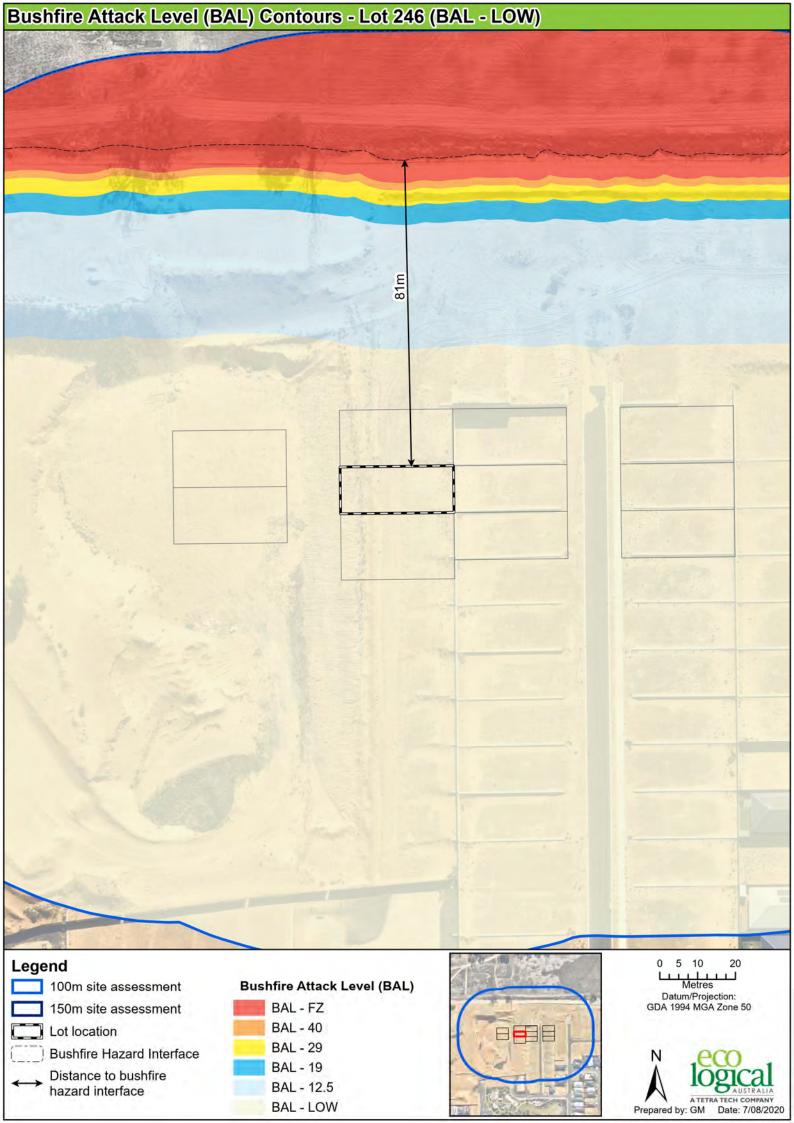

Name Daniel Panickar

Eco Logical Australia

Signature:

17/09/2021

BPAD
Bushfire
Planning & Design
Accredited Practitioner
Level 3

Determined in accordance with AS 3959:2018

| Site Details           |                                    |                 |            |  |  |  |
|------------------------|------------------------------------|-----------------|------------|--|--|--|
| Address:               | Lot 246, Stage 6 Brightwood Estate |                 |            |  |  |  |
| Suburb:                | Baldivis, 6171 State: WA           |                 |            |  |  |  |
| Local Government Area: | City of Rockingham                 |                 |            |  |  |  |
| Use of building        | Residential Dwelling               | Main BCA class: | Class 1a   |  |  |  |
| Report / Job Number:   | 20PER-16887                        | Report Date:    | 17/09/2021 |  |  |  |

| Determination of Highest Bushfire Attack Level |                           |                        |                        |           |  |  |
|------------------------------------------------|---------------------------|------------------------|------------------------|-----------|--|--|
| AS 3959 Assessment<br>Procedure                | Vegetation Classification | Effective<br>Slope     | Separation<br>Distance | BAL       |  |  |
| Method 1                                       | Class G grassland         | Upslope / Flat<br>Land | 81 m                   | BAL - LOW |  |  |