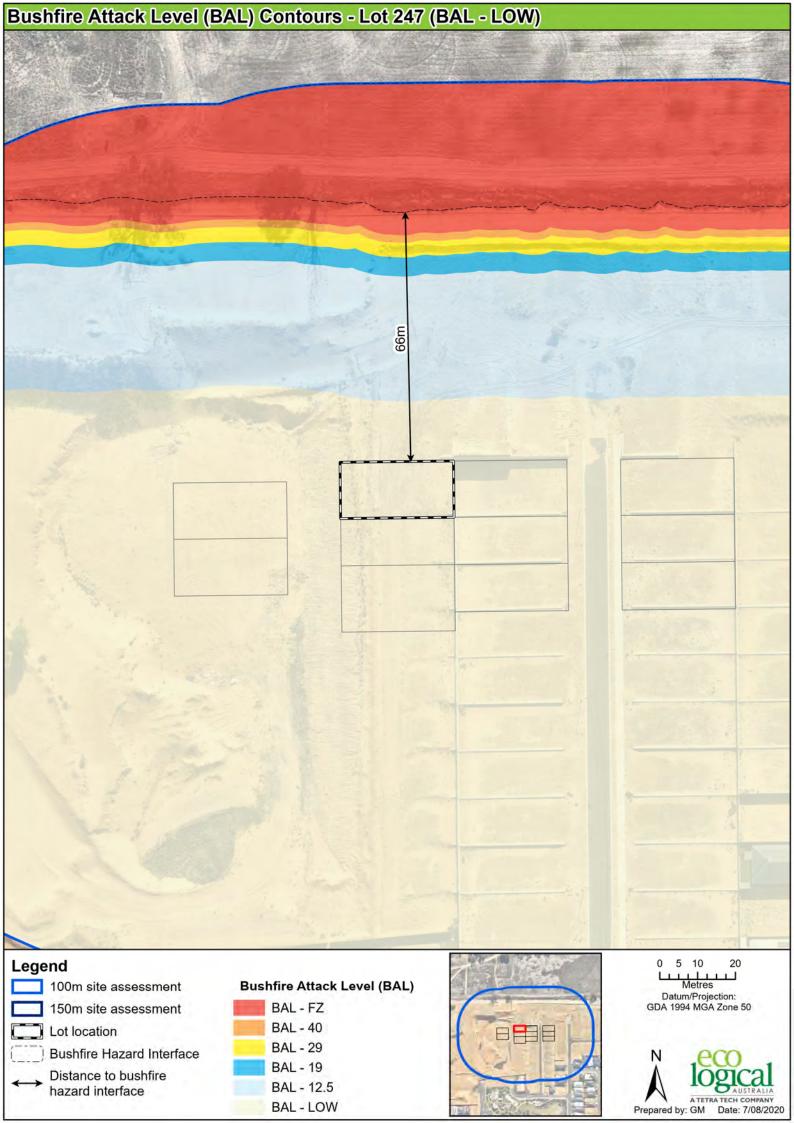

**Daniel Panickar** Name

Eco Logical Australia

17/09/2021

Signature:

Accreditation No: BPAD 37802

Expiry: December 2021

Determined in accordance with AS 3959:2018

| Site Details           |                                    |                 |            |  |  |  |
|------------------------|------------------------------------|-----------------|------------|--|--|--|
| Address:               | Lot 247, Stage 6 Brightwood Estate |                 |            |  |  |  |
| Suburb:                | Baldivis, 6171 State: WA           |                 |            |  |  |  |
| Local Government Area: | City of Rockingham                 |                 |            |  |  |  |
| Use of building        | Residential Dwelling               | Main BCA class: | Class 1a   |  |  |  |
| Report / Job Number:   | 20PER-16887                        | Report Date:    | 17/09/2021 |  |  |  |

| Determination of Highest Bushfire Attack Level |                           |                        |                        |           |  |  |
|------------------------------------------------|---------------------------|------------------------|------------------------|-----------|--|--|
| AS 3959 Assessment Procedure                   | Vegetation Classification | Effective<br>Slope     | Separation<br>Distance | BAL       |  |  |
| Method 1                                       | Class G grassland         | Upslope / Flat<br>Land | 66 m                   | BAL - LOW |  |  |