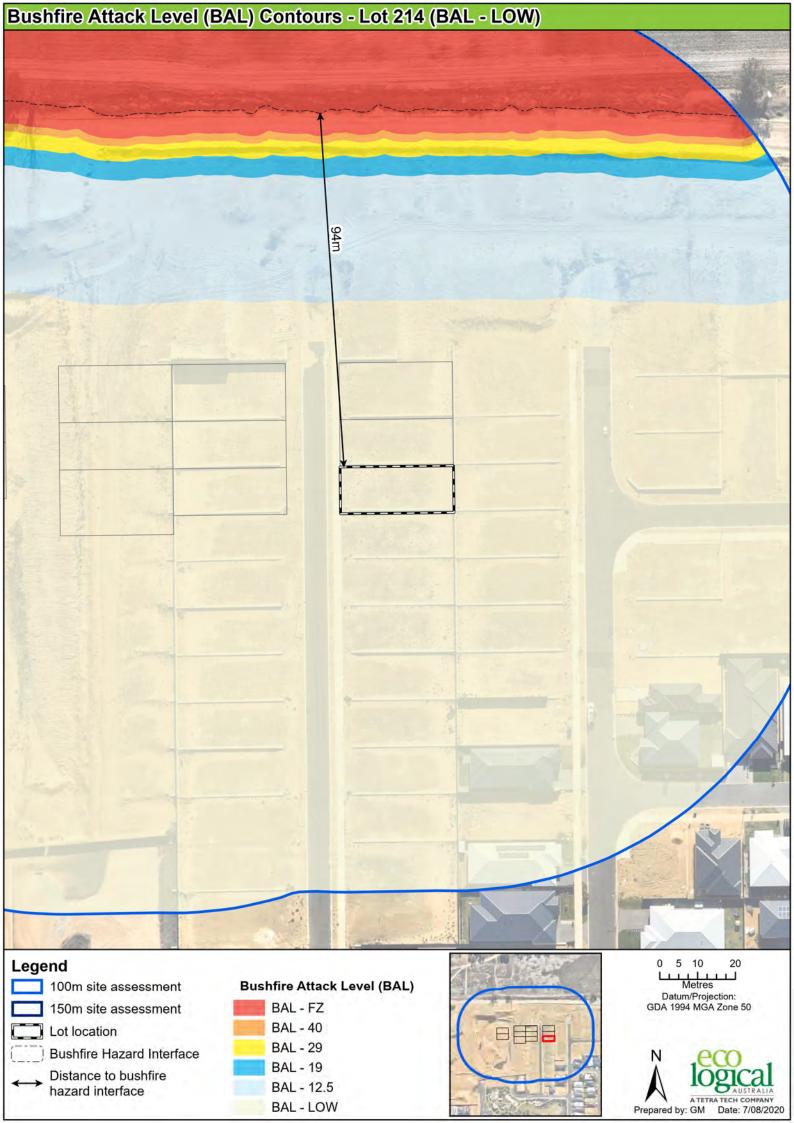

Determined in accordance with AS 3959:2018

| Site Details           |                                    |                 |            |      |    |
|------------------------|------------------------------------|-----------------|------------|------|----|
| Address:               | Lot 214, Stage 6 Brightwood Estate |                 |            |      |    |
| Suburb:                | Baldivis, 6171                     |                 |            | ate: | WA |
| Local Government Area: | City of Rockingham                 |                 |            |      |    |
| Use of building        | Residential Dwelling               | Main BCA class: | Class 1a   |      |    |
| Report / Job Number:   | 20PER-16887                        | Report Date:    | 17/09/2021 |      |    |

| Determination of Highe          | st Bushfire Attack Level  |                        |                        |           |
|---------------------------------|---------------------------|------------------------|------------------------|-----------|
| AS 3959 Assessment<br>Procedure | Vegetation Classification | Effective<br>Slope     | Separation<br>Distance | BAL       |
| Method 1                        | Class G grassland         | Upslope / Flat<br>Land | 94 m                   | BAL - LOW |