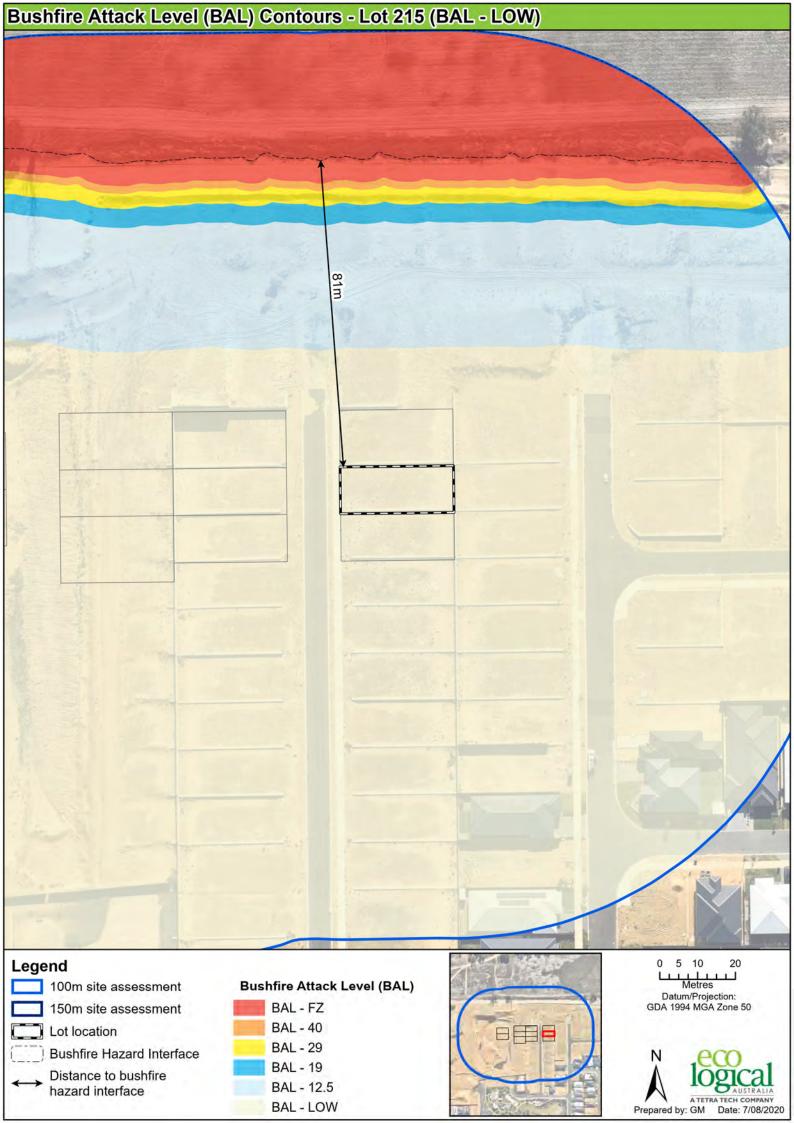

Name Daniel Panickar

Eco Logical Australia

17/09/2021

Signature:

Determined in accordance with AS 3959:2018

| Site Details                       |                                                                                  |                                                                                                              |                                                                                                                       |                                                                                                                         |  |
|------------------------------------|----------------------------------------------------------------------------------|--------------------------------------------------------------------------------------------------------------|-----------------------------------------------------------------------------------------------------------------------|-------------------------------------------------------------------------------------------------------------------------|--|
| Lot 215, Stage 6 Brightwood Estate |                                                                                  |                                                                                                              |                                                                                                                       |                                                                                                                         |  |
| Baldivis, 6171                     |                                                                                  |                                                                                                              | State:                                                                                                                | WA                                                                                                                      |  |
| City of Rockingham                 |                                                                                  |                                                                                                              |                                                                                                                       |                                                                                                                         |  |
| Residential Dwelling               | Main BCA class:                                                                  | Class 1a                                                                                                     |                                                                                                                       |                                                                                                                         |  |
| 20PER-16887                        | Report Date:                                                                     | 17/09/20                                                                                                     | )21                                                                                                                   |                                                                                                                         |  |
|                                    | Lot 215, Stage 6 Brightwo Baldivis, 6171 City of Rockingham Residential Dwelling | Lot 215, Stage 6 Brightwood Estate  Baldivis, 6171  City of Rockingham  Residential Dwelling Main BCA class: | Lot 215, Stage 6 Brightwood Estate  Baldivis, 6171  City of Rockingham  Residential Dwelling Main BCA class: Class 1a | Lot 215, Stage 6 Brightwood Estate  Baldivis, 6171  City of Rockingham  Residential Dwelling  Main BCA class:  Class 1a |  |

| Determination of Highe          | st Bushfire Attack Level  |                        |                        |           |
|---------------------------------|---------------------------|------------------------|------------------------|-----------|
| AS 3959 Assessment<br>Procedure | Vegetation Classification | Effective<br>Slope     | Separation<br>Distance | BAL       |
| Method 1                        | Class G grassland         | Upslope / Flat<br>Land | 81 m                   | BAL - LOW |