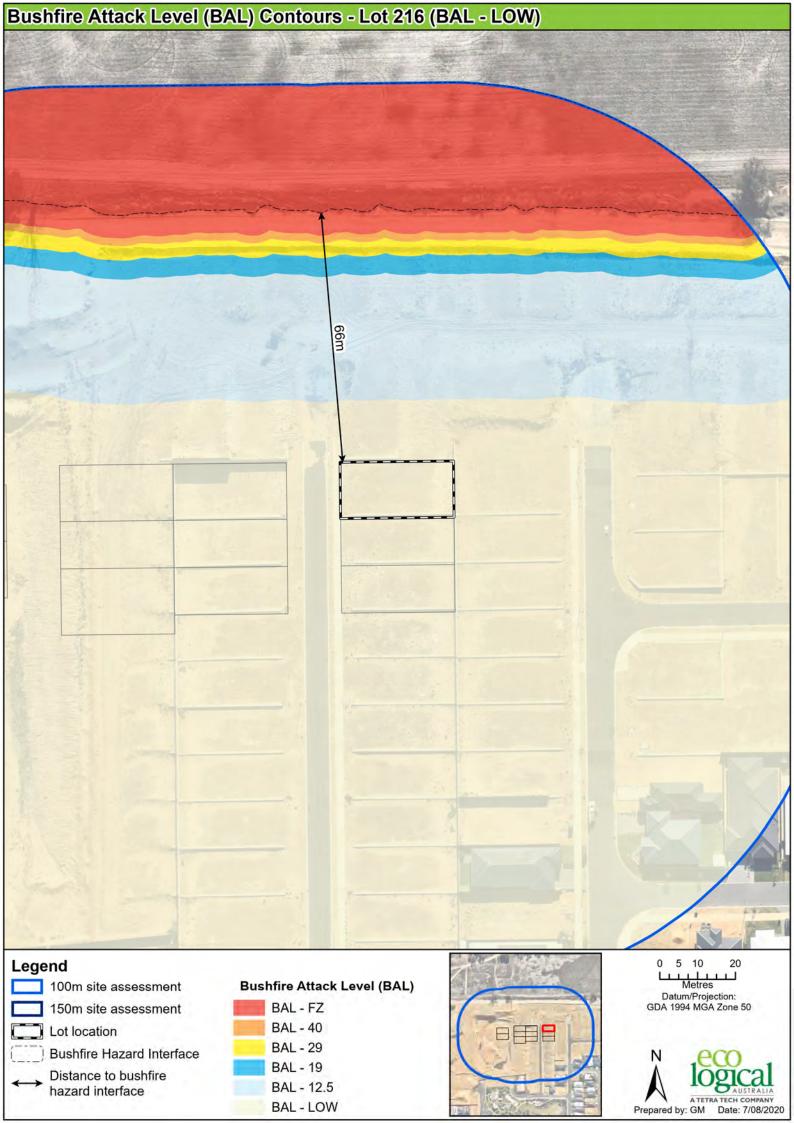

Name Daniel Panickar

Eco Logical Australia

Signature:

Certificate Date: 17/09/2021

BPAD
Bushfire
Planning & Design
Accredited Practitioner
Level 3

Determined in accordance with AS 3959:2018

| Site Details           |                                    |                 |            |  |  |
|------------------------|------------------------------------|-----------------|------------|--|--|
| Address:               | Lot 216, Stage 6 Brightwood Estate |                 |            |  |  |
| Suburb:                | Baldivis, 6171 State: WA           |                 |            |  |  |
| Local Government Area: | City of Rockingham                 |                 |            |  |  |
| Use of building        | Residential Dwelling               | Main BCA class: | Class 1a   |  |  |
| Report / Job Number:   | 20PER-16887                        | Report Date:    | 17/09/2021 |  |  |

| Determination of Highe          | st Bushfire Attack Level  |                        |                        |           |
|---------------------------------|---------------------------|------------------------|------------------------|-----------|
| AS 3959 Assessment<br>Procedure | Vegetation Classification | Effective<br>Slope     | Separation<br>Distance | BAL       |
| Method 1                        | Class G grassland         | Upslope / Flat<br>Land | 66 m                   | BAL - LOW |