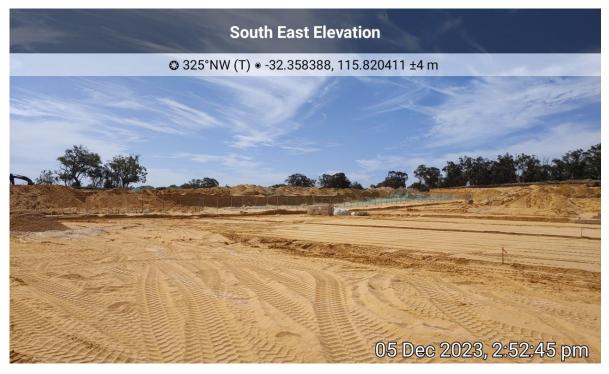

With respect to Condition 9, due to vegetation located adjacent to the western side of the site depicted in the BMP (Natural Area Consulting 2017), 21 of the proposed lots that form part of the Brightwood Estate were to be withheld from construction until the bushfire risk was removed. Four of these lots, identified as Lots 330-333 on the Deposited Plan (Appendix A), are located within the subject site. However, as can be seen in Figure 1 and Appendix C the vegetation which resulted in the BALs for proposed lots 330 - 333 (within the 21 original withheld) has been removed for development as confirmed by a site assessment completed on 05/12/2023. Consequently, the bushfire risk has been removed and no Bushfire Attack Level (BAL) ratings will apply to proposed lots 330-333.

With respect to Condition 10, data obtained during a recent site assessment completed on the 5 December 2023 was utilised to determine the Bushfire Attack Level (BAL) in accordance with Australian Standard AS 3959: 2018 Construction of Buildings in Bushfire Prone Areas (SA 2018) Simplified Procedure (Method 1). Results are depicted in the Bushfire Attack Level (BAL) Assessment Report (Appendix D) which demonstrates that the bushfire risk has been removed and all lots within the subject site have a BAL rating of BAL-LOW. ELA, therefore, are under the understanding that no notifications on Titles related to BAL ratings are required for proposed lots within the subject site (Lots 315-320, 330-333 & 373-384 as Stage 10 of Brightwood Estate, Baldivis).