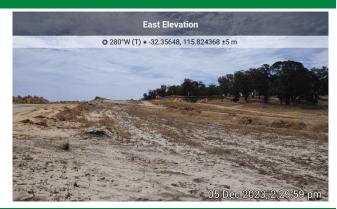

With respect to Condition 9, due to vegetation located adjacent to the western side of the site depicted in the BMP (Natural Area Consulting 2017), 21 of the proposed lots that form part of the Brightwood Estate were to be withheld from construction until the bushfire risk was removed. Four of these lots, identified as Lots 330-333 on the Deposited Plan (Appendix A), are located within the subject site. However, as can be seen in Figure 1 and Appendix C the vegetation which resulted in the BALs for proposed lots 330 - 333 (within the 21 original withheld) has been removed for development as confirmed by a site assessment completed on 05/12/2023. Consequently, the bushfire risk has been removed and no Bushfire Attack Level (BAL) ratings will apply to proposed lots 330-333.

With respect to Condition 10, data obtained during a recent site assessment completed on the 5 December 2023 was utilised to determine the Bushfire Attack Level (BAL) in accordance with Australian Standard AS 3959: 2018 Construction of Buildings in Bushfire Prone Areas (SA 2018) Simplified Procedure (Method 1). Results are depicted in the Bushfire Attack Level (BAL) Assessment Report (Appendix D) which demonstrates that the bushfire risk has been removed and all lots within the subject site have a BAL rating of BAL-LOW. ELA, therefore, are under the understanding that no notifications on Titles related to BAL ratings are required for proposed lots within the subject site (Lots 315-320, 330-333 & 373-384 as Stage 10 of Brightwood Estate, Baldivis).