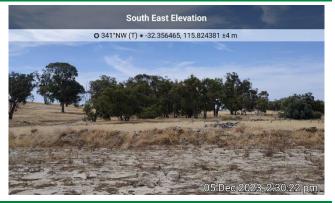

With respect to Condition 9, due to vegetation located adjacent to the western side of the site depicted in the BMP (Natural Area Consulting 2017), 21 of the proposed lots that form part of the Brightwood Estate were to be withheld from construction until the bushfire risk was removed. Four of these lots, identified as Lots 330-333 on the Deposited Plan (Appendix A), are located within the subject site. However, as can be seen in Figure 1 and Appendix C the vegetation which resulted in the BALs for proposed lots 330 - 333 (within the 21 original withheld) has been removed for development as confirmed by a site assessment completed on 05/12/2023. Consequently, the bushfire risk has been removed and no Bushfire Attack Level (BAL) ratings will apply to proposed lots 330-333.

With respect to Condition 10, data obtained during a recent site assessment completed on the 5 December 2023 was utilised to determine the Bushfire Attack Level (BAL) in accordance with Australian Standard AS 3959: 2018 Construction of Buildings in Bushfire Prone Areas (SA 2018) Simplified Procedure (Method 1). Results are depicted in the Bushfire Attack Level (BAL) Assessment Report (Appendix D) which demonstrates that the bushfire risk has been removed and all lots within the subject site have a BAL rating of BAL-LOW. ELA, therefore, are under the understanding that no notifications on Titles related to BAL ratings are required for proposed lots within the subject site (Lots 315-320, 330-333 & 373-384 as Stage 10 of Brightwood Estate, Baldivis).