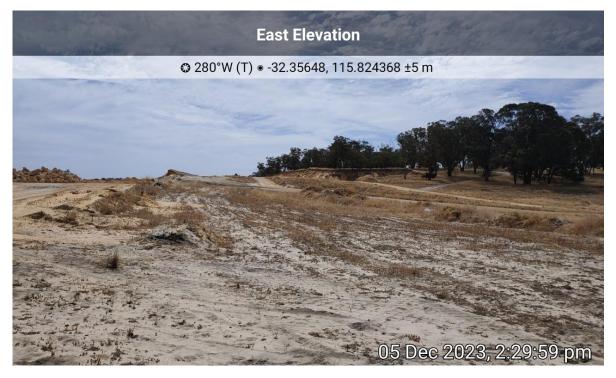

With respect to Condition 9, due to vegetation located adjacent to the western side of the site depicted in the BMP (Natural Area Consulting 2017), 21 of the proposed lots that form part of the Brightwood Estate were to be withheld from construction until the bushfire risk was removed. Four of these lots, identified as Lots 330-333 on the Deposited Plan (Appendix A), are located within the subject site. However, as can be seen in Figure 1 and Appendix C the vegetation which resulted in the BALs for proposed lots 330 - 333 (within the 21 original withheld) has been removed for development as confirmed by a site assessment completed on 05/12/2023. Consequently, the bushfire risk has been removed and no Bushfire Attack Level (BAL) ratings will apply to proposed lots 330-333.

With respect to Condition 10, data obtained during a recent site assessment completed on the 5 December 2023 was utilised to determine the Bushfire Attack Level (BAL) in accordance with Australian Standard AS 3959: 2018 Construction of Buildings in Bushfire Prone Areas (SA 2018) Simplified Procedure (Method 1). Results are depicted in the Bushfire Attack Level (BAL) Assessment Report (Appendix D) which demonstrates that the bushfire risk has been removed and all lots within the subject site have a BAL rating of BAL-LOW. ELA, therefore, are under the understanding that no notifications on Titles related to BAL ratings are required for proposed lots within the subject site (Lots 315-320, 330-333 & 373-384 as Stage 10 of Brightwood Estate, Baldivis).