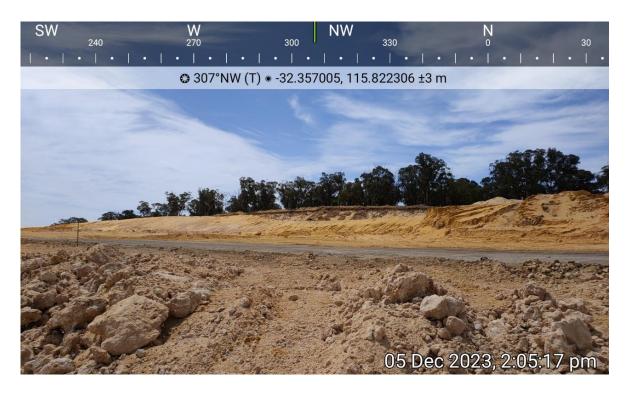

With respect to Condition 9, due to vegetation located adjacent to the western side of the site depicted in the BMP (Natural Area Consulting 2017), 21 of the proposed lots that form part of the Brightwood Estate were to be withheld from construction until the bushfire risk was removed. Four of these lots, identified as Lots 330-333 on the Deposited Plan (Appendix A), are located within the subject site. However, as can be seen in Figure 1 and Appendix C the vegetation which resulted in the BALs for proposed lots 330 - 333 (within the 21 original withheld) has been removed for development as confirmed by a site assessment completed on 05/12/2023. Consequently, the bushfire risk has been removed and no Bushfire Attack Level (BAL) ratings will apply to proposed lots 330-333.

With respect to Condition 10, data obtained during a recent site assessment completed on the 5 December 2023 was utilised to determine the Bushfire Attack Level (BAL) in accordance with Australian Standard AS 3959: 2018 Construction of Buildings in Bushfire Prone Areas (SA 2018) Simplified Procedure (Method 1). Results are depicted in the Bushfire Attack Level (BAL) Assessment Report (Appendix D) which demonstrates that the bushfire risk has been removed and all lots within the subject site have a BAL rating of BAL-LOW. ELA, therefore, are under the understanding that no notifications on Titles related to BAL ratings are required for proposed lots within the subject site (Lots 315-320, 330-333 & 373-384 as Stage 10 of Brightwood Estate, Baldivis).