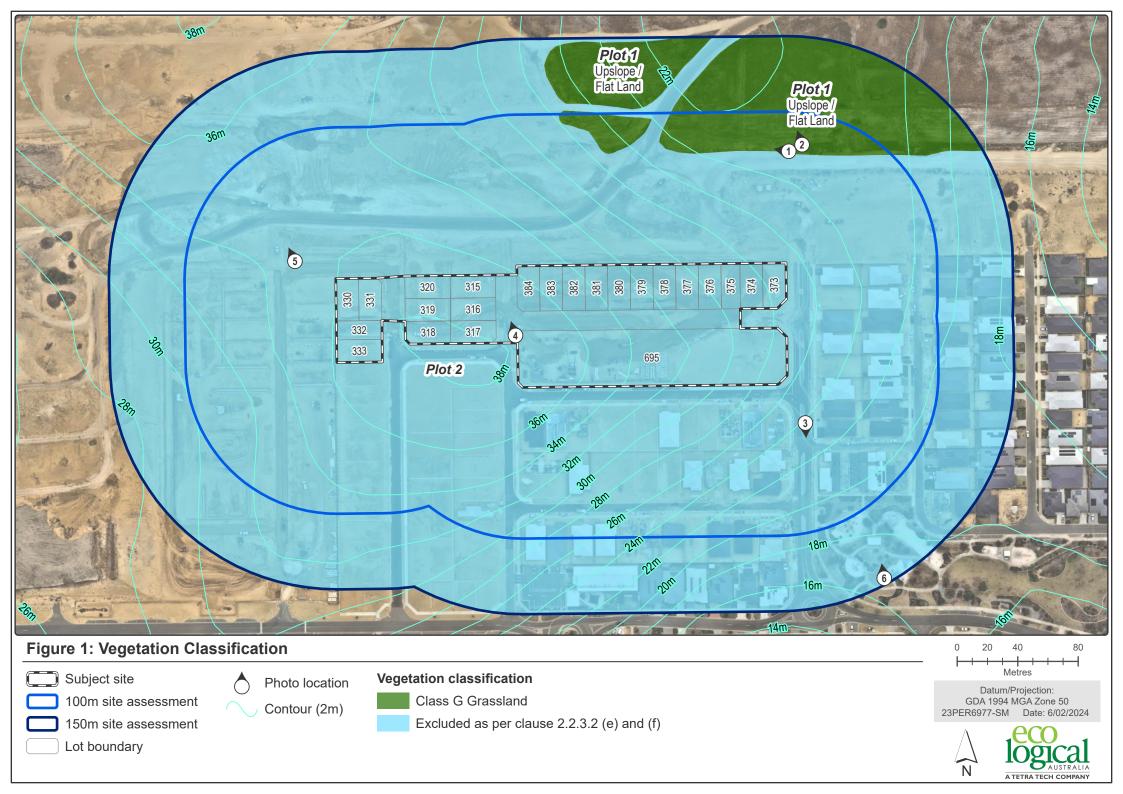

With respect to Condition 9, due to vegetation located adjacent to the western side of the site depicted in the BMP (Natural Area Consulting 2017), 21 of the proposed lots that form part of the Brightwood Estate were to be withheld from construction until the bushfire risk was removed. Four of these lots, identified as Lots 330-333 on the Deposited Plan (Appendix A), are located within the subject site. However, as can be seen in Figure 1 and Appendix C the vegetation which resulted in the BALs for proposed lots 330 - 333 (within the 21 original withheld) has been removed for development as confirmed by a site assessment completed on 05/12/2023. Consequently, the bushfire risk has been removed and no Bushfire Attack Level (BAL) ratings will apply to proposed lots 330-333.

100m site assessment

150m site assessment

Photo location

Datum/Projection: GDA 1994 MGA Zone 50

23PER6997-SM Date: 6/02/2024

| Appendix A Deposited Plan |  |  |
|---------------------------|--|--|
|                           |  |  |
|                           |  |  |
|                           |  |  |
|                           |  |  |
|                           |  |  |
|                           |  |  |
|                           |  |  |
|                           |  |  |
|                           |  |  |
|                           |  |  |
|                           |  |  |