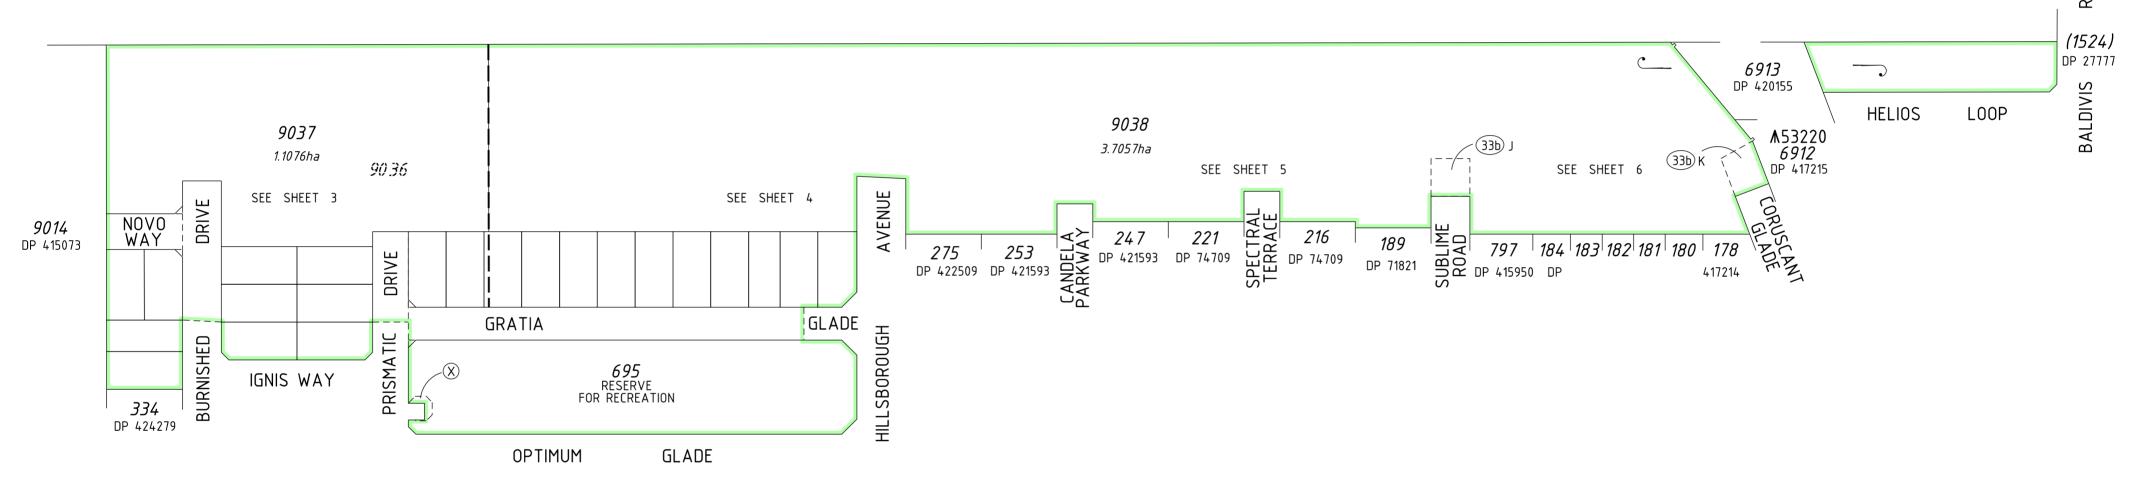

#### RE: Bushfire Attack Levels: Stage 10 Brightwood Estate, Baldivis

The information below has been provided to inform subdivision clearance approval for 22 lots within Stage 10 of Brightwood Estate, Baldivis (the subject site; Figure 1). These lots are identified as Lots 315-320, 330-333 & 373-384 on the Deposited Plan (Appendix A) and are subject to Western Australian Planning Commission (WAPC) subdivision approval (WAPC Ref. 156448) issued on 2 July 2018 and associated plan for conditions dated 26 March 2018 (Appendix B).

With respect to Condition 9, due to vegetation located adjacent to the western side of the site depicted in the BMP (Natural Area Consulting 2017), 21 of the proposed lots that form part of the Brightwood Estate were to be withheld from construction until the bushfire risk was removed. Four of these lots, identified as Lots 330-333 on the Deposited Plan (Appendix A), are located within the subject site. However, as can be seen in Figure 1 and Appendix C the vegetation which resulted in the BALs for proposed lots 330 - 333 (within the 21 original withheld) has been removed for development as confirmed by a site assessment completed on 05/12/2023. Consequently, the bushfire risk has been removed and no Bushfire Attack Level (BAL) ratings will apply to proposed lots 330-333.

100m site assessment

150m site assessment

Photo location

Datum/Projection: GDA 1994 MGA Zone 50

23PER6997-SM Date: 6/02/2024

| Appendix A Deposited Plan |  |  |
|---------------------------|--|--|
|                           |  |  |
|                           |  |  |
|                           |  |  |
|                           |  |  |
|                           |  |  |
|                           |  |  |
|                           |  |  |
|                           |  |  |
|                           |  |  |
|                           |  |  |
|                           |  |  |