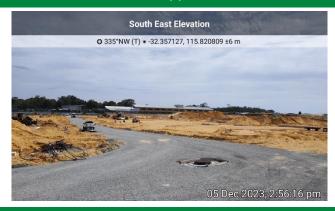

With respect to Condition 9, due to vegetation located adjacent to the western side of the site depicted in the BMP (Natural Area Consulting 2017), 21 of the proposed lots that form part of the Brightwood Estate were to be withheld from construction until the bushfire risk was removed. Four of these lots, identified as Lots 330-333 on the Deposited Plan (Appendix A), are located within the subject site. However, as can be seen in Figure 1 and Appendix C the vegetation which resulted in the BALs for proposed lots 330 - 333 (within the 21 original withheld) has been removed for development as confirmed by a site assessment completed on 05/12/2023. Consequently, the bushfire risk has been removed and no Bushfire Attack Level (BAL) ratings will apply to proposed lots 330-333.

With respect to Condition 10, data obtained during a recent site assessment completed on the 5 December 2023 was utilised to determine the Bushfire Attack Level (BAL) in accordance with Australian Standard AS 3959: 2018 Construction of Buildings in Bushfire Prone Areas (SA 2018) Simplified Procedure (Method 1). Results are depicted in the Bushfire Attack Level (BAL) Assessment Report (Appendix D) which demonstrates that the bushfire risk has been removed and all lots within the subject site have a BAL rating of BAL-LOW. ELA, therefore, are under the understanding that no notifications on Titles related to BAL ratings are required for proposed lots within the subject site (Lots 315-320, 330-333 & 373-384 as Stage 10 of Brightwood Estate, Baldivis).