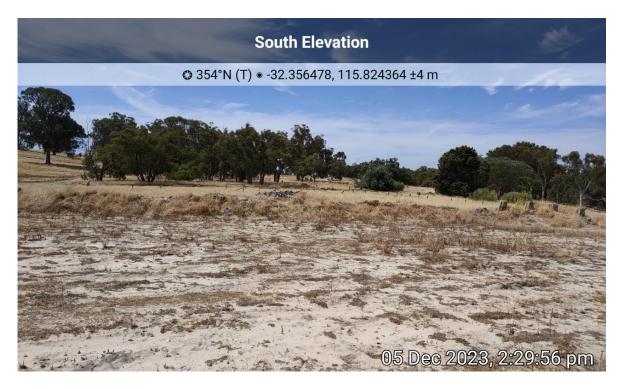

With respect to Condition 9, due to vegetation located adjacent to the western side of the site depicted in the BMP (Natural Area Consulting 2017), 21 of the proposed lots that form part of the Brightwood Estate were to be withheld from construction until the bushfire risk was removed. Four of these lots, identified as Lots 330-333 on the Deposited Plan (Appendix A), are located within the subject site. However, as can be seen in Figure 1 and Appendix C the vegetation which resulted in the BALs for proposed lots 330 - 333 (within the 21 original withheld) has been removed for development as confirmed by a site assessment completed on 05/12/2023. Consequently, the bushfire risk has been removed and no Bushfire Attack Level (BAL) ratings will apply to proposed lots 330-333.

With respect to Condition 10, data obtained during a recent site assessment completed on the 5 December 2023 was utilised to determine the Bushfire Attack Level (BAL) in accordance with Australian Standard AS 3959: 2018 Construction of Buildings in Bushfire Prone Areas (SA 2018) Simplified Procedure (Method 1). Results are depicted in the Bushfire Attack Level (BAL) Assessment Report (Appendix D) which demonstrates that the bushfire risk has been removed and all lots within the subject site have a BAL rating of BAL-LOW. ELA, therefore, are under the understanding that no notifications on Titles related to BAL ratings are required for proposed lots within the subject site (Lots 315-320, 330-333 & 373-384 as Stage 10 of Brightwood Estate, Baldivis).