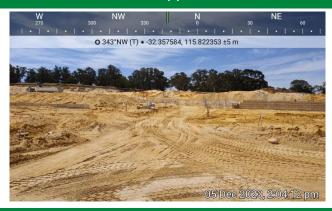

With respect to Condition 9, due to vegetation located adjacent to the western side of the site depicted in the BMP (Natural Area Consulting 2017), 21 of the proposed lots that form part of the Brightwood Estate were to be withheld from construction until the bushfire risk was removed. Four of these lots, identified as Lots 330-333 on the Deposited Plan (Appendix A), are located within the subject site. However, as can be seen in Figure 1 and Appendix C the vegetation which resulted in the BALs for proposed lots 330 - 333 (within the 21 original withheld) has been removed for development as confirmed by a site assessment completed on 05/12/2023. Consequently, the bushfire risk has been removed and no Bushfire Attack Level (BAL) ratings will apply to proposed lots 330-333.

With respect to Condition 10, data obtained during a recent site assessment completed on the 5 December 2023 was utilised to determine the Bushfire Attack Level (BAL) in accordance with Australian Standard AS 3959: 2018 Construction of Buildings in Bushfire Prone Areas (SA 2018) Simplified Procedure (Method 1). Results are depicted in the Bushfire Attack Level (BAL) Assessment Report (Appendix D) which demonstrates that the bushfire risk has been removed and all lots within the subject site have a BAL rating of BAL-LOW. ELA, therefore, are under the understanding that no notifications on Titles related to BAL ratings are required for proposed lots within the subject site (Lots 315-320, 330-333 & 373-384 as Stage 10 of Brightwood Estate, Baldivis).