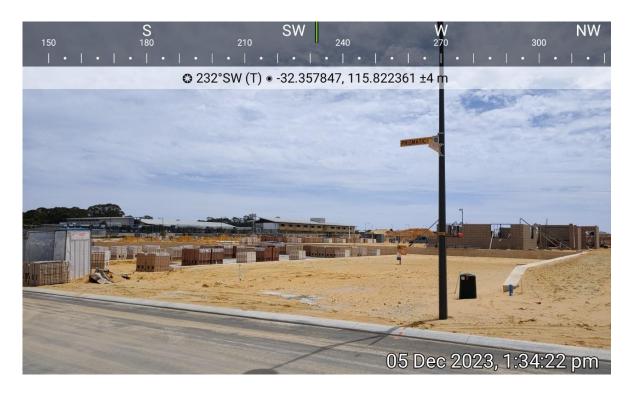

With respect to Condition 9, due to vegetation located adjacent to the western side of the site depicted in the BMP (Natural Area Consulting 2017), 21 of the proposed lots that form part of the Brightwood Estate were to be withheld from construction until the bushfire risk was removed. Four of these lots, identified as Lots 330-333 on the Deposited Plan (Appendix A), are located within the subject site. However, as can be seen in Figure 1 and Appendix C the vegetation which resulted in the BALs for proposed lots 330 - 333 (within the 21 original withheld) has been removed for development as confirmed by a site assessment completed on 05/12/2023. Consequently, the bushfire risk has been removed and no Bushfire Attack Level (BAL) ratings will apply to proposed lots 330-333.

With respect to Condition 10, data obtained during a recent site assessment completed on the 5 December 2023 was utilised to determine the Bushfire Attack Level (BAL) in accordance with Australian Standard AS 3959: 2018 Construction of Buildings in Bushfire Prone Areas (SA 2018) Simplified Procedure (Method 1). Results are depicted in the Bushfire Attack Level (BAL) Assessment Report (Appendix D) which demonstrates that the bushfire risk has been removed and all lots within the subject site have a BAL rating of BAL-LOW. ELA, therefore, are under the understanding that no notifications on Titles related to BAL ratings are required for proposed lots within the subject site (Lots 315-320, 330-333 & 373-384 as Stage 10 of Brightwood Estate, Baldivis).