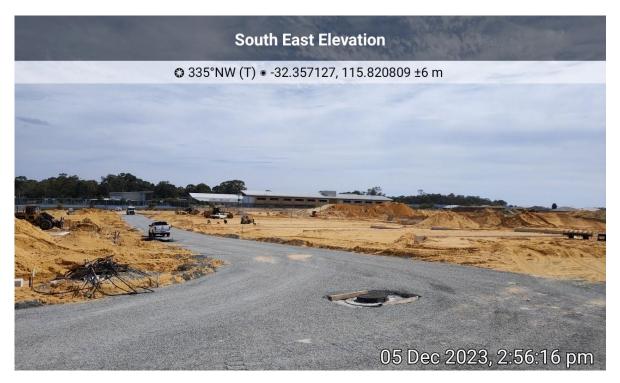

With respect to Condition 9, due to vegetation located adjacent to the western side of the site depicted in the BMP (Natural Area Consulting 2017), 21 of the proposed lots that form part of the Brightwood Estate were to be withheld from construction until the bushfire risk was removed. Four of these lots, identified as Lots 330-333 on the Deposited Plan (Appendix A), are located within the subject site. However, as can be seen in Figure 1 and Appendix C the vegetation which resulted in the BALs for proposed lots 330 - 333 (within the 21 original withheld) has been removed for development as confirmed by a site assessment completed on 05/12/2023. Consequently, the bushfire risk has been removed and no Bushfire Attack Level (BAL) ratings will apply to proposed lots 330-333.

With respect to Condition 10, data obtained during a recent site assessment completed on the 5 December 2023 was utilised to determine the Bushfire Attack Level (BAL) in accordance with Australian Standard AS 3959: 2018 Construction of Buildings in Bushfire Prone Areas (SA 2018) Simplified Procedure (Method 1). Results are depicted in the Bushfire Attack Level (BAL) Assessment Report (Appendix D) which demonstrates that the bushfire risk has been removed and all lots within the subject site have a BAL rating of BAL-LOW. ELA, therefore, are under the understanding that no notifications on Titles related to BAL ratings are required for proposed lots within the subject site (Lots 315-320, 330-333 & 373-384 as Stage 10 of Brightwood Estate, Baldivis).