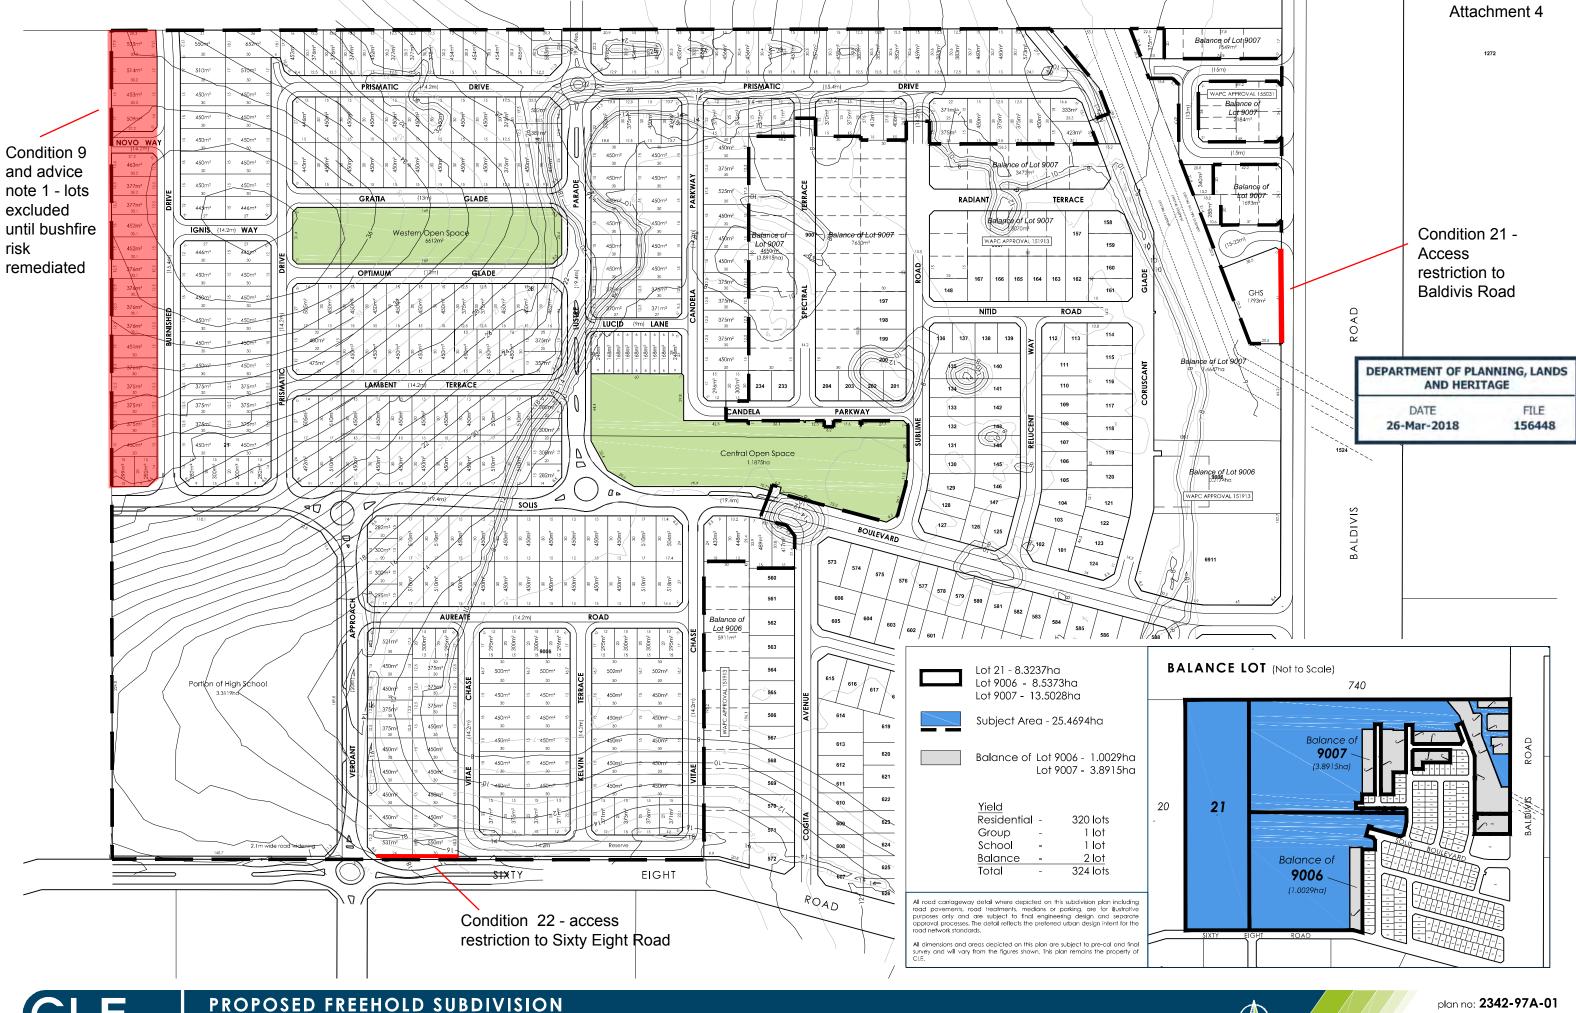

This letter provides information required to clear Condition 9 and 10 of the subdivision approval as follows:

- 9. Proposed lots referenced as 'Condition 9' on the plan dated 26 March 2018 (attached) are excluded from the approved plan of subdivision until such time as bushfire risk presented by the adjacent land to the west is either permanently removed, or it is demonstrated to the satisfaction of the Western Australian Planning Commission that a bushfire attack level (BAL) of BAL-29 or below can be achieved for the development of the lots. (Local Government)
- 10. A Notification, pursuant to Section 165 of the Planning and Development Act 2005 is to be placed on the certificate(s) of title of the proposed lot(s) with a Bushfire Attack Level (BAL) rating of 12.5 or above, advising of the existence of a hazard or other factor. Notice of this notification is to be included on the diagram or plan of survey (deposited plan). The notification is to state as follows:

With respect to Condition 9, due to vegetation located adjacent to the western side of the site depicted in the BMP (Natural Area Consulting 2017), 21 of the proposed lots that form part of the Brightwood Estate were to be withheld from construction until the bushfire risk was removed. Four of these lots, identified as Lots 330-333 on the Deposited Plan (Appendix A), are located within the subject site. However, as can be seen in Figure 1 and Appendix C the vegetation which resulted in the BALs for proposed lots 330 - 333 (within the 21 original withheld) has been removed for development as confirmed by a site assessment completed on 05/12/2023. Consequently, the bushfire risk has been removed and no Bushfire Attack Level (BAL) ratings will apply to proposed lots 330-333.