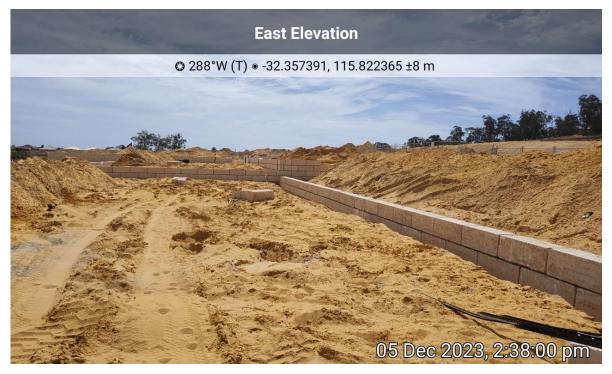

With respect to Condition 9, due to vegetation located adjacent to the western side of the site depicted in the BMP (Natural Area Consulting 2017), 21 of the proposed lots that form part of the Brightwood Estate were to be withheld from construction until the bushfire risk was removed. Four of these lots, identified as Lots 330-333 on the Deposited Plan (Appendix A), are located within the subject site. However, as can be seen in Figure 1 and Appendix C the vegetation which resulted in the BALs for proposed lots 330 - 333 (within the 21 original withheld) has been removed for development as confirmed by a site assessment completed on 05/12/2023. Consequently, the bushfire risk has been removed and no Bushfire Attack Level (BAL) ratings will apply to proposed lots 330-333.

With respect to Condition 10, data obtained during a recent site assessment completed on the 5 December 2023 was utilised to determine the Bushfire Attack Level (BAL) in accordance with Australian Standard AS 3959: 2018 Construction of Buildings in Bushfire Prone Areas (SA 2018) Simplified Procedure (Method 1). Results are depicted in the Bushfire Attack Level (BAL) Assessment Report (Appendix D) which demonstrates that the bushfire risk has been removed and all lots within the subject site have a BAL rating of BAL-LOW. ELA, therefore, are under the understanding that no notifications on Titles related to BAL ratings are required for proposed lots within the subject site (Lots 315-320, 330-333 & 373-384 as Stage 10 of Brightwood Estate, Baldivis).