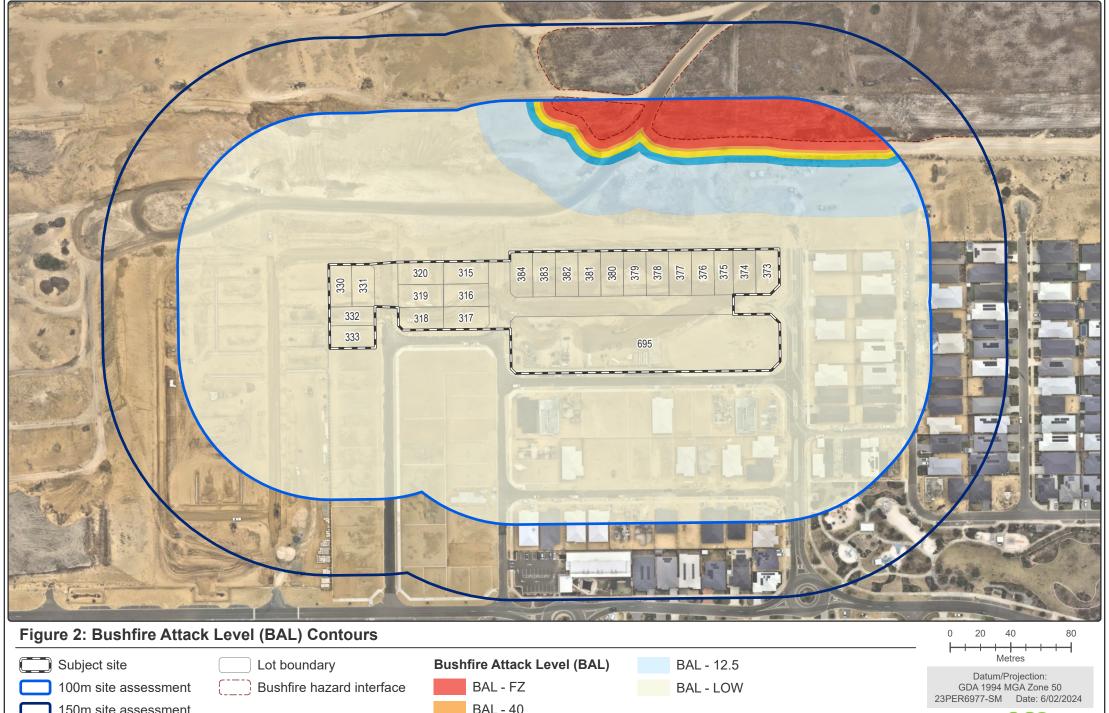

With respect to Condition 10, data obtained during a recent site assessment completed on the 5 December 2023 was utilised to determine the Bushfire Attack Level (BAL) in accordance with Australian Standard AS 3959: 2018 Construction of Buildings in Bushfire Prone Areas (SA 2018) Simplified Procedure (Method 1). Results are depicted in the Bushfire Attack Level (BAL) Assessment Report (Appendix D) which demonstrates that the bushfire risk has been removed and all lots within the subject site have a BAL rating of BAL-LOW. ELA, therefore, are under the understanding that no notifications on Titles related to BAL ratings are required for proposed lots within the subject site (Lots 315-320, 330-333 & 373-384 as Stage 10 of Brightwood Estate, Baldivis).