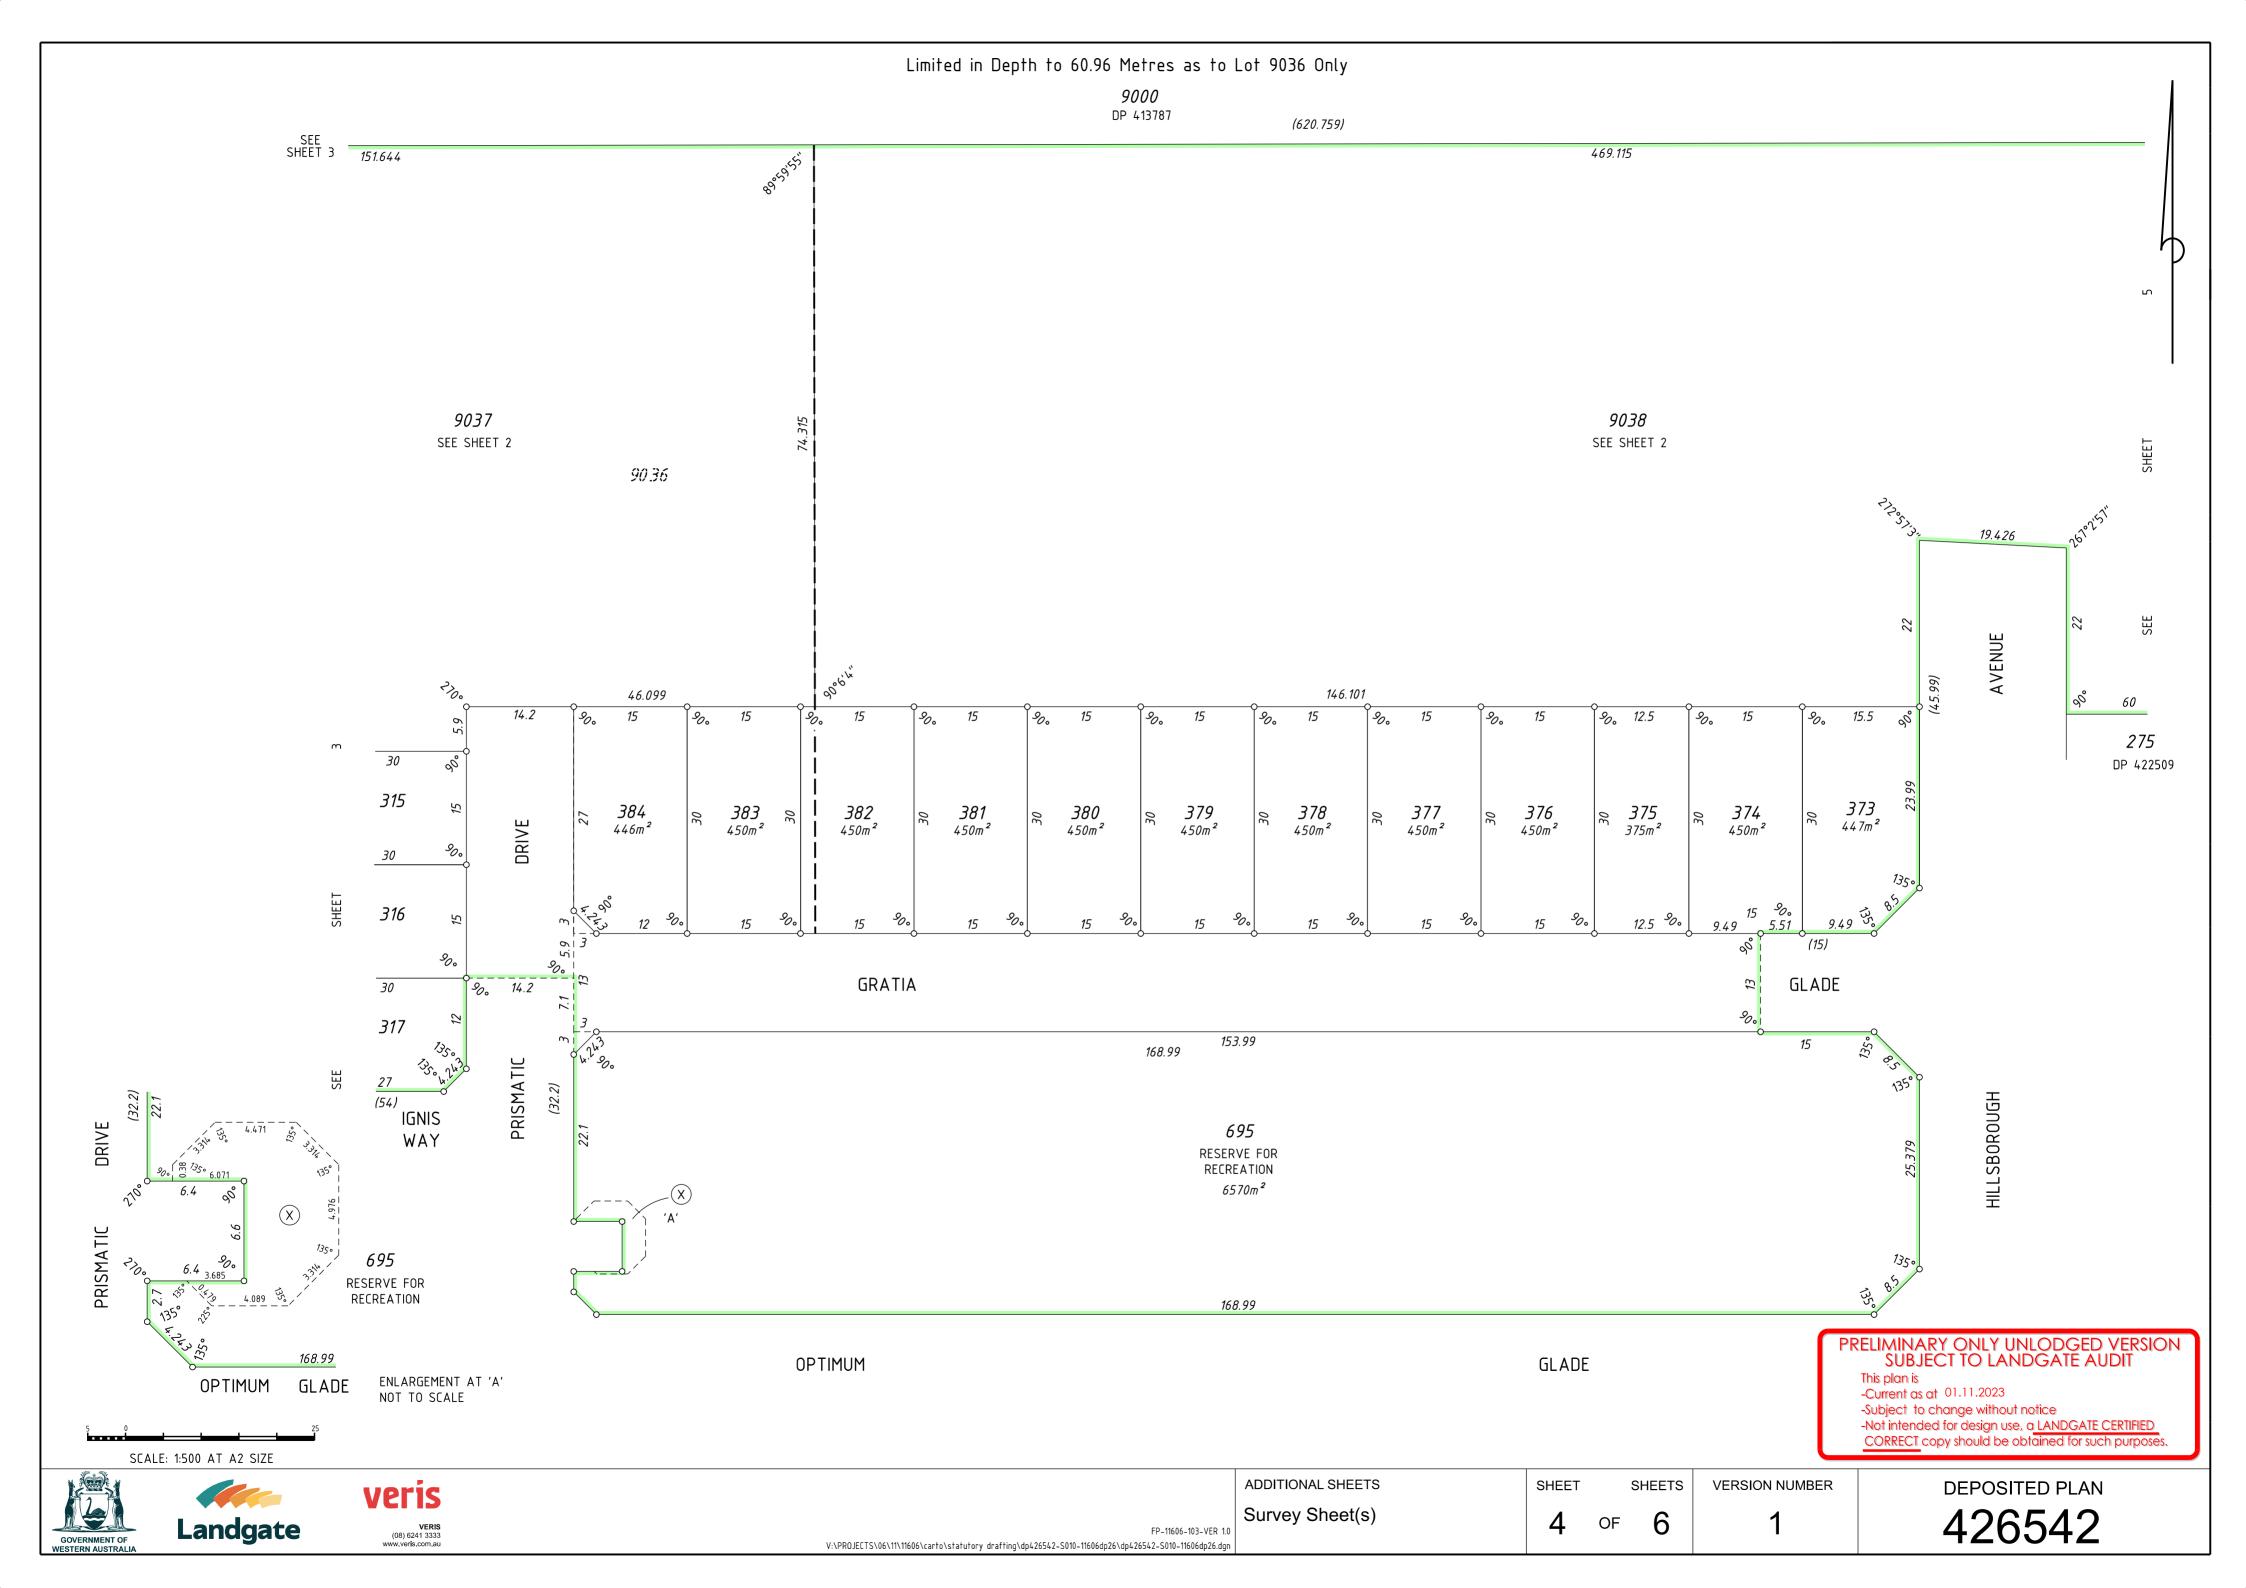

#### RE: Bushfire Attack Levels: Stage 10 Brightwood Estate, Baldivis

The information below has been provided to inform subdivision clearance approval for 22 lots within Stage 10 of Brightwood Estate, Baldivis (the subject site; Figure 1). These lots are identified as Lots 315-320, 330-333 & 373-384 on the Deposited Plan (Appendix A) and are subject to Western Australian Planning Commission (WAPC) subdivision approval (WAPC Ref. 156448) issued on 2 July 2018 and associated plan for conditions dated 26 March 2018 (Appendix B).

100m site assessment

150m site assessment

Photo location

Datum/Projection: GDA 1994 MGA Zone 50

23PER6997-SM Date: 6/02/2024

| Appendix A Deposited Plan |  |  |
|---------------------------|--|--|
|                           |  |  |
|                           |  |  |
|                           |  |  |
|                           |  |  |
|                           |  |  |
|                           |  |  |
|                           |  |  |
|                           |  |  |
|                           |  |  |
|                           |  |  |
|                           |  |  |