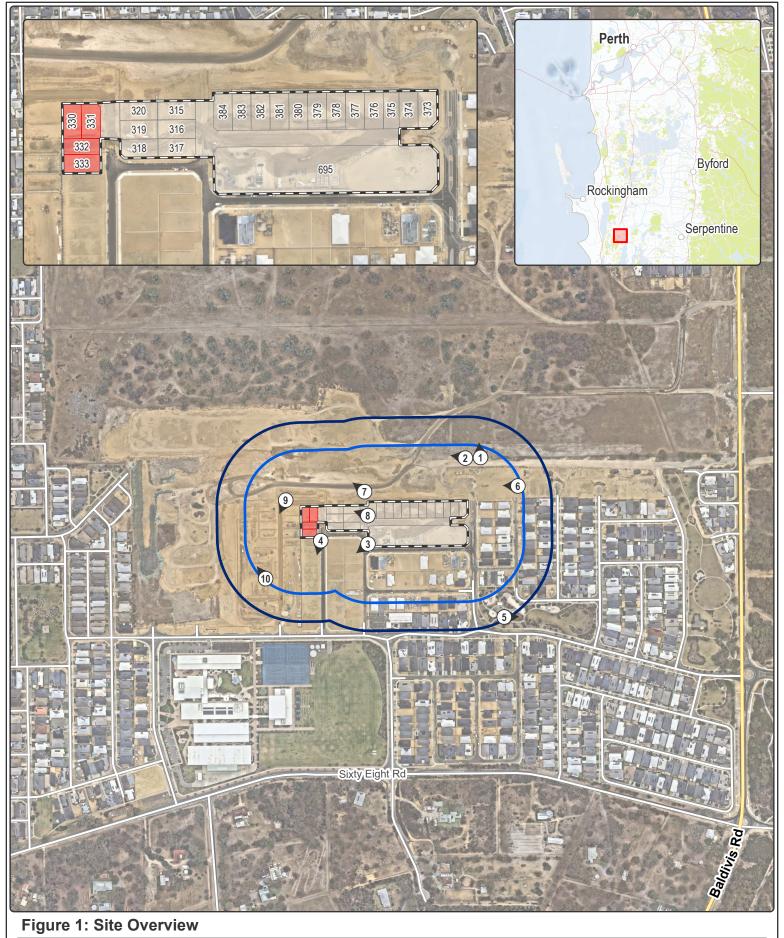

#### RE: Bushfire Attack Levels: Stage 10 Brightwood Estate, Baldivis

The information below has been provided to inform subdivision clearance approval for 22 lots within Stage 10 of Brightwood Estate, Baldivis (the subject site; Figure 1). These lots are identified as Lots 315-320, 330-333 & 373-384 on the Deposited Plan (Appendix A) and are subject to Western Australian Planning Commission (WAPC) subdivision approval (WAPC Ref. 156448) issued on 2 July 2018 and associated plan for conditions dated 26 March 2018 (Appendix B).

With respect to Condition 9, due to vegetation located adjacent to the western side of the site depicted in the BMP (Natural Area Consulting 2017), 21 of the proposed lots that form part of the Brightwood Estate were to be withheld from construction until the bushfire risk was removed. Four of these lots, identified as Lots 330-333 on the Deposited Plan (Appendix A), are located within the subject site. However, as can be seen in Figure 1 and Appendix C the vegetation which resulted in the BALs for proposed lots 330 - 333 (within the 21 original withheld) has been removed for development as confirmed by a site assessment completed on 05/12/2023. Consequently, the bushfire risk has been removed and no Bushfire Attack Level (BAL) ratings will apply to proposed lots 330-333.

With respect to Condition 10, data obtained during a recent site assessment completed on the 5 December 2023 was utilised to determine the Bushfire Attack Level (BAL) in accordance with Australian Standard AS 3959: 2018 Construction of Buildings in Bushfire Prone Areas (SA 2018) Simplified Procedure (Method 1). Results are depicted in the Bushfire Attack Level (BAL) Assessment Report (Appendix D) which demonstrates that the bushfire risk has been removed and all lots within the subject site have a BAL rating of BAL-LOW. ELA, therefore, are under the understanding that no notifications on Titles related to BAL ratings are required for proposed lots within the subject site (Lots 315-320, 330-333 & 373-384 as Stage 10 of Brightwood Estate, Baldivis).

100m site assessment

150m site assessment

Photo location

Datum/Projection: GDA 1994 MGA Zone 50

23PER6997-SM Date: 6/02/2024

| Appendix A Deposited Plan |  |  |
|---------------------------|--|--|
|                           |  |  |
|                           |  |  |
|                           |  |  |
|                           |  |  |
|                           |  |  |
|                           |  |  |
|                           |  |  |
|                           |  |  |
|                           |  |  |
|                           |  |  |
|                           |  |  |