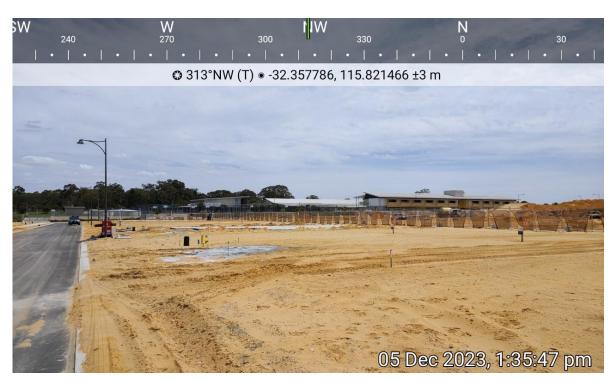

With respect to Condition 9, due to vegetation located adjacent to the western side of the site depicted in the BMP (Natural Area Consulting 2017), 21 of the proposed lots that form part of the Brightwood Estate were to be withheld from construction until the bushfire risk was removed. Four of these lots, identified as Lots 330-333 on the Deposited Plan (Appendix A), are located within the subject site. However, as can be seen in Figure 1 and Appendix C the vegetation which resulted in the BALs for proposed lots 330 - 333 (within the 21 original withheld) has been removed for development as confirmed by a site assessment completed on 05/12/2023. Consequently, the bushfire risk has been removed and no Bushfire Attack Level (BAL) ratings will apply to proposed lots 330-333.

With respect to Condition 10, data obtained during a recent site assessment completed on the 5 December 2023 was utilised to determine the Bushfire Attack Level (BAL) in accordance with Australian Standard AS 3959: 2018 Construction of Buildings in Bushfire Prone Areas (SA 2018) Simplified Procedure (Method 1). Results are depicted in the Bushfire Attack Level (BAL) Assessment Report (Appendix D) which demonstrates that the bushfire risk has been removed and all lots within the subject site have a BAL rating of BAL-LOW. ELA, therefore, are under the understanding that no notifications on Titles related to BAL ratings are required for proposed lots within the subject site (Lots 315-320, 330-333 & 373-384 as Stage 10 of Brightwood Estate, Baldivis).