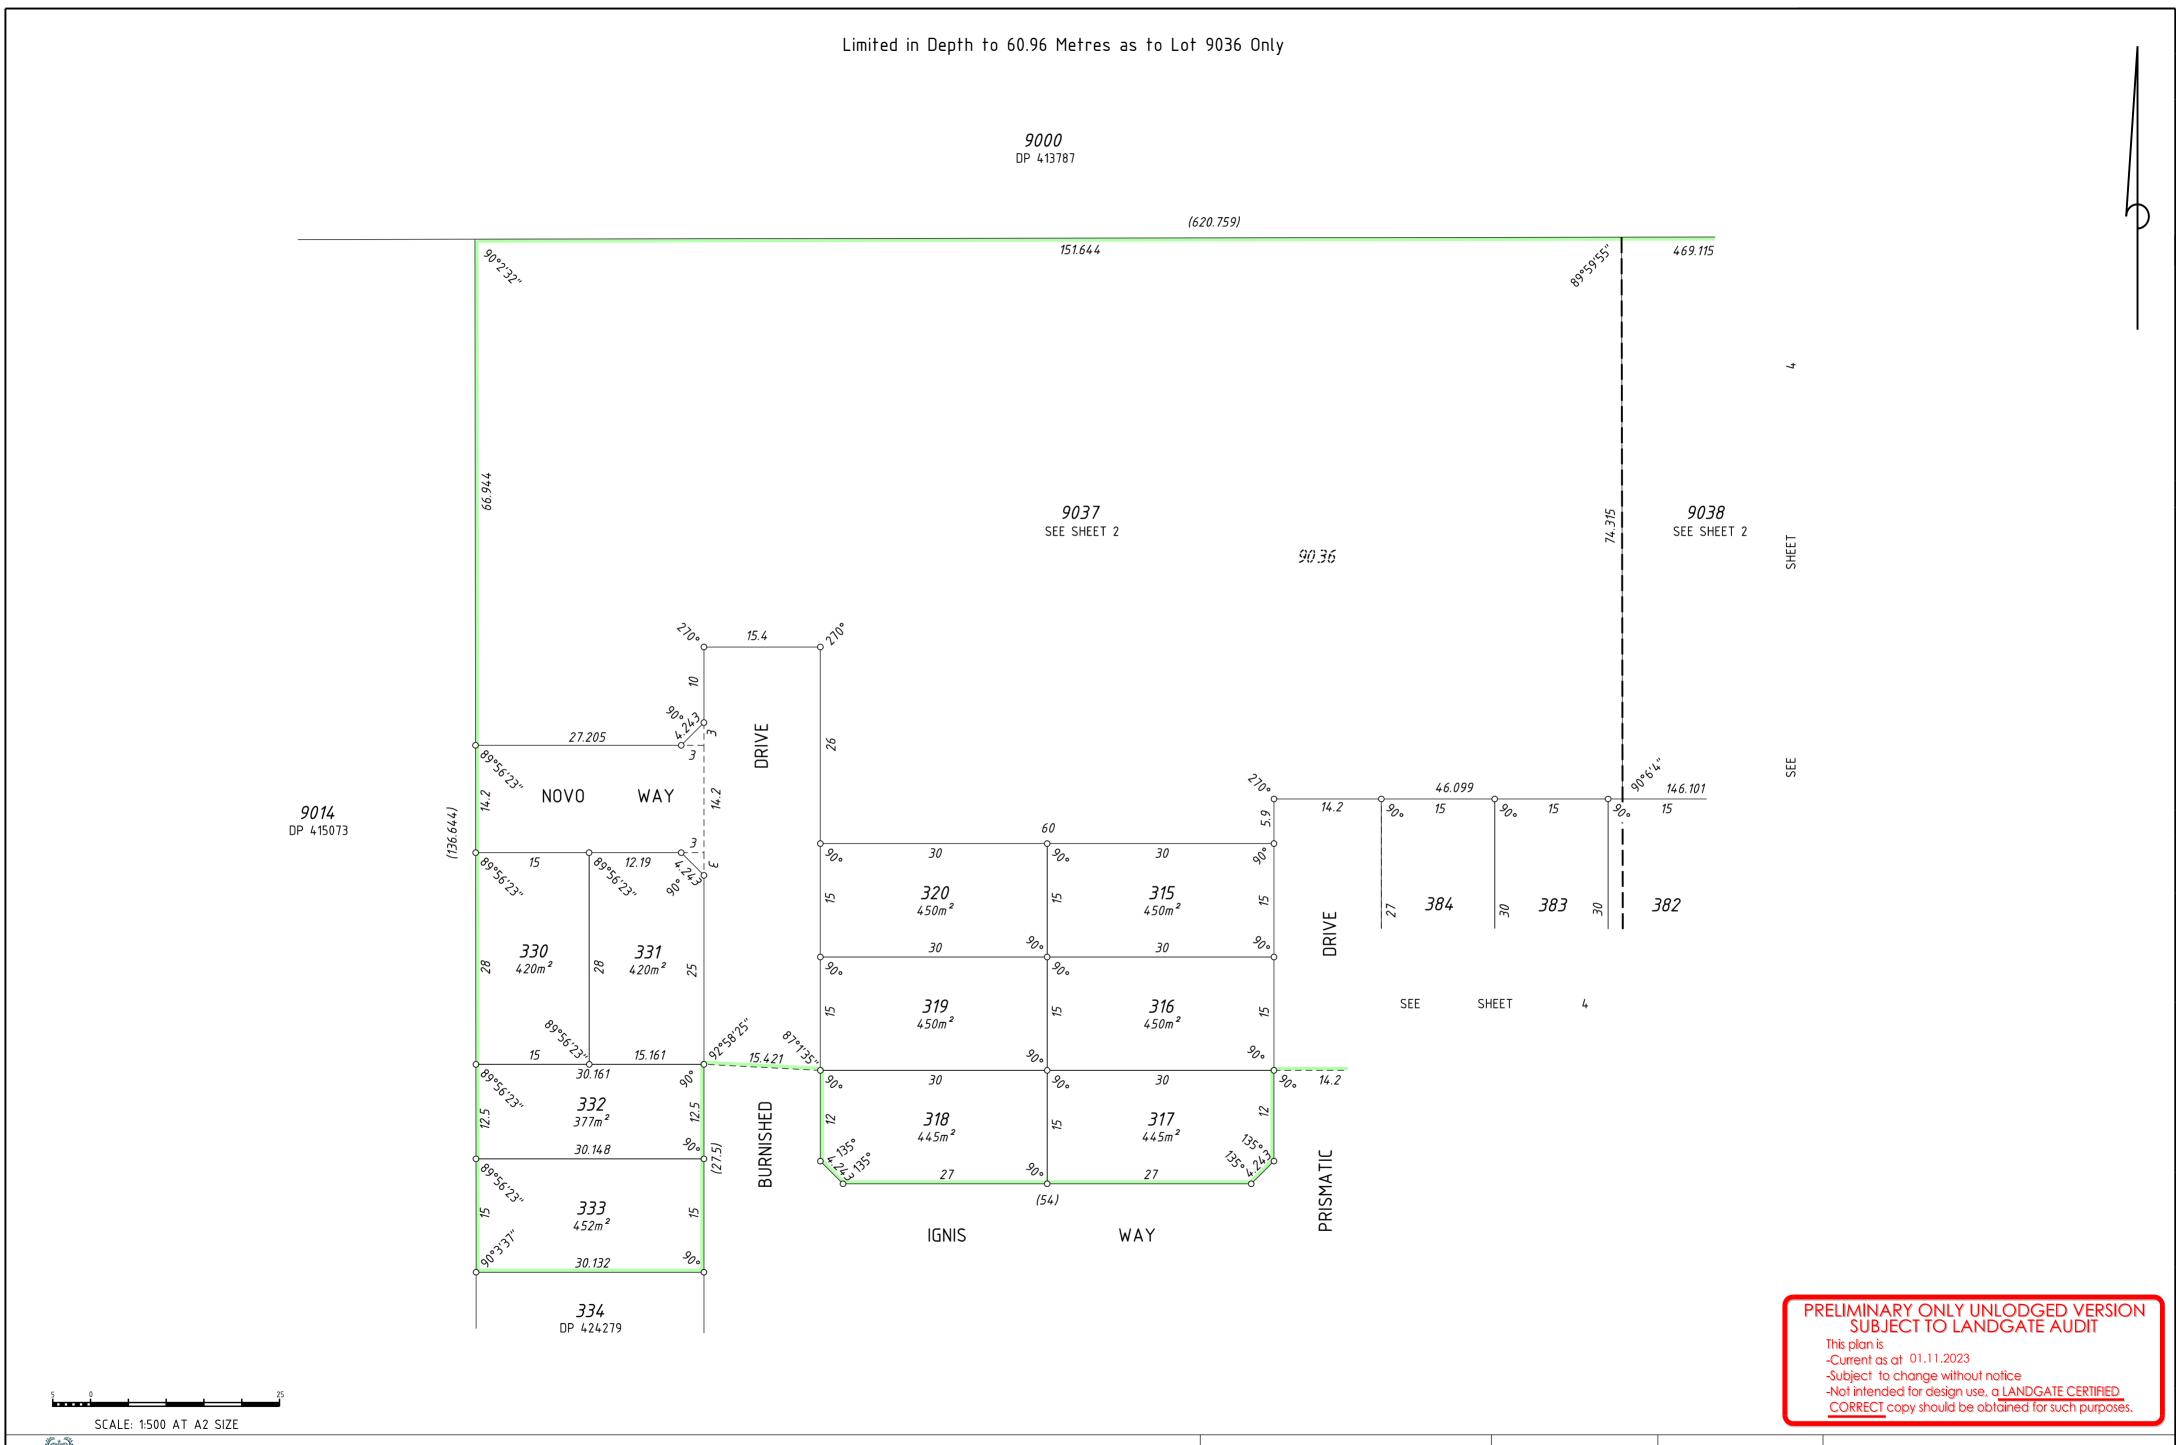

#### RE: Bushfire Attack Levels: Stage 10 Brightwood Estate, Baldivis

The information below has been provided to inform subdivision clearance approval for 22 lots within Stage 10 of Brightwood Estate, Baldivis (the subject site; Figure 1). These lots are identified as Lots 315-320, 330-333 & 373-384 on the Deposited Plan (Appendix A) and are subject to Western Australian Planning Commission (WAPC) subdivision approval (WAPC Ref. 156448) issued on 2 July 2018 and associated plan for conditions dated 26 March 2018 (Appendix B).

100m site assessment

150m site assessment

Photo location

Datum/Projection: GDA 1994 MGA Zone 50

23PER6997-SM Date: 6/02/2024

| Appendix A Deposited Plan |  |  |
|---------------------------|--|--|
|                           |  |  |
|                           |  |  |
|                           |  |  |
|                           |  |  |
|                           |  |  |
|                           |  |  |
|                           |  |  |
|                           |  |  |
|                           |  |  |
|                           |  |  |
|                           |  |  |