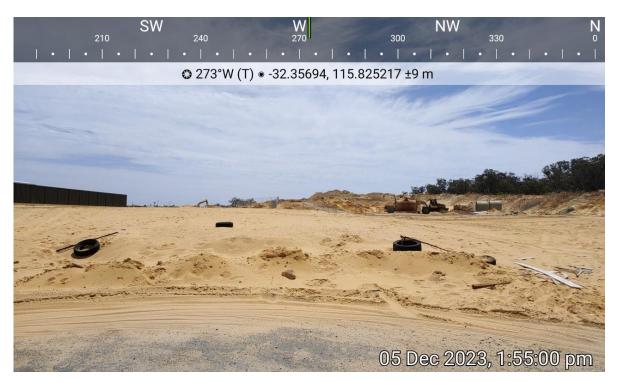

With respect to Condition 9, due to vegetation located adjacent to the western side of the site depicted in the BMP (Natural Area Consulting 2017), 21 of the proposed lots that form part of the Brightwood Estate were to be withheld from construction until the bushfire risk was removed. Four of these lots, identified as Lots 330-333 on the Deposited Plan (Appendix A), are located within the subject site. However, as can be seen in Figure 1 and Appendix C the vegetation which resulted in the BALs for proposed lots 330 - 333 (within the 21 original withheld) has been removed for development as confirmed by a site assessment completed on 05/12/2023. Consequently, the bushfire risk has been removed and no Bushfire Attack Level (BAL) ratings will apply to proposed lots 330-333.

With respect to Condition 10, data obtained during a recent site assessment completed on the 5 December 2023 was utilised to determine the Bushfire Attack Level (BAL) in accordance with Australian Standard AS 3959: 2018 Construction of Buildings in Bushfire Prone Areas (SA 2018) Simplified Procedure (Method 1). Results are depicted in the Bushfire Attack Level (BAL) Assessment Report (Appendix D) which demonstrates that the bushfire risk has been removed and all lots within the subject site have a BAL rating of BAL-LOW. ELA, therefore, are under the understanding that no notifications on Titles related to BAL ratings are required for proposed lots within the subject site (Lots 315-320, 330-333 & 373-384 as Stage 10 of Brightwood Estate, Baldivis).