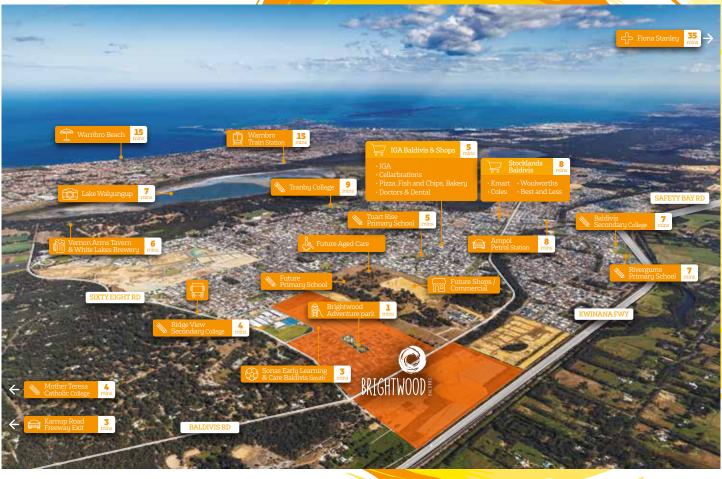

### LOCATION

- · 40 mins to Perth CBD
- 5 mins to the beach
- Close to Baldivis Shopping Centre
- · Close to Warnbro train station

#### PARKS

- \$3M Adventure Park
- Complete with climbing frames, slides, flying fox, outdoor fitness equipment, AFL goals and BBQ area there is plenty of fun for all the family
- · Outdoor gym equipment

## **EDUCATION**

- 8 schools in the Baldivis area to choose from
- Choice of public schools and private schools
- · 2 secondary school options
- Ridge View Secondary College now open

# SHOPPING

 Close to Baldivis Shopping Centre, Rockingham Shopping Centre and Wellard Square

### RECREATION

- · Close to Rockingham Centre
- Time Zone Baldivis
- · Baldivis Nature Point
- Warnbro Beach

#### TRANSPORT

- Close to Kwinana Freeway, Safety Bay Rd exit
- Close to Warnbro train station
- Bus links throughout Brightwood Estate
- · Bike and walking trails

## **HEALTH CARE**

- Baldivis Family Medical Centre open
   7 days a week
- Baldivis Family Dental Care open 6 days a week
- · Rockingham General Hospital