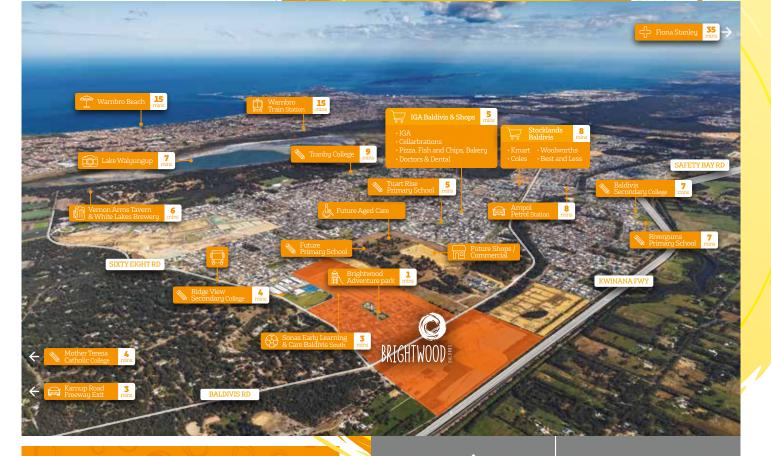

## LOCATION

Baldivis is a rapidly growing residential area, 43km from the Perth CBD and 11km from the regional centre of Rockingham.

#### AMENITIES

With many different residential estates launching in Baldivis, the number of new shops and offerings continues to expand to service the growing population. The Baldivis Town Centre contains supermarkets, hardware stores, medical centres, gyms, cafes and fast food.