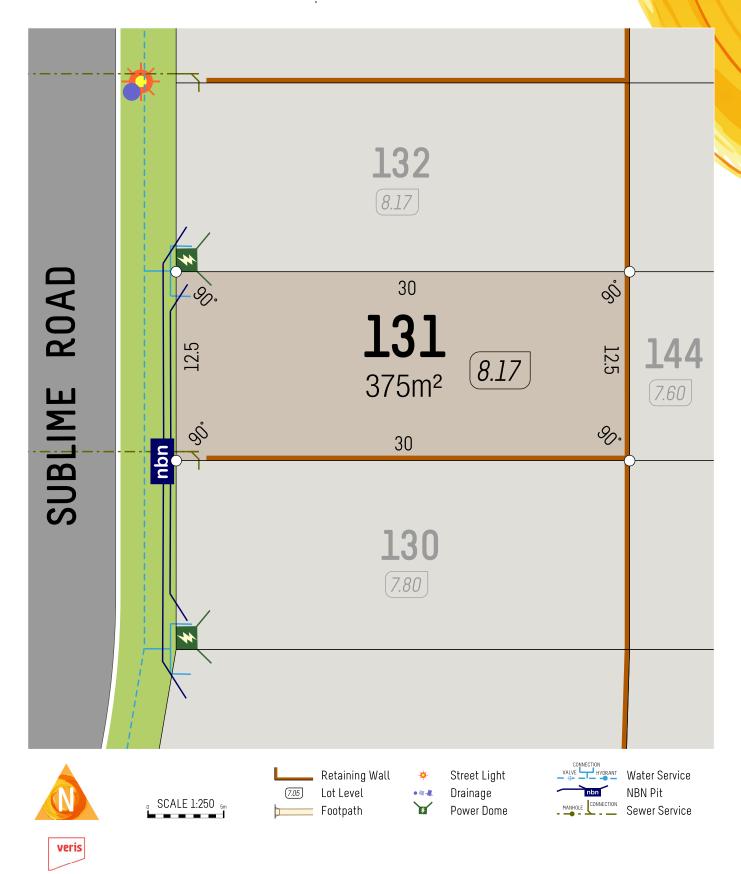

SCALE 1:250

veris

Drainage

Power Dome

**DELIVERING PROPERTY** 

**NBN Pit** 

Sewer Service

Lot Level