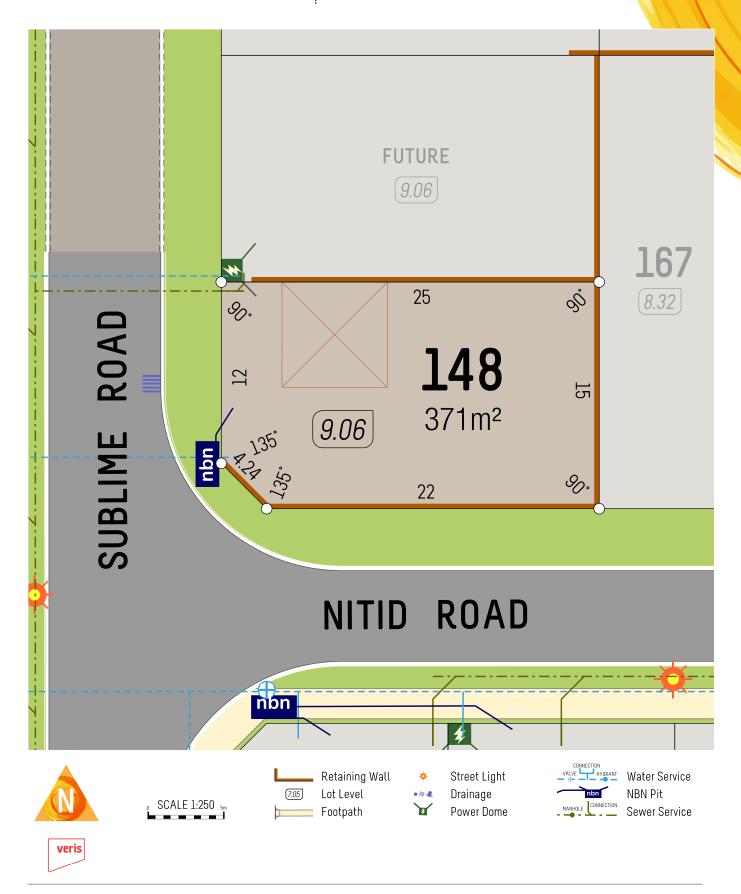

Power Dome

**DELIVERING PROPERTY** 

**NBN Pit** 

Sewer Service

Lot Level

Footpath

6365 4620 | info@parcelproperty.com.au

6365 4620 | info@parcelproperty.com.au