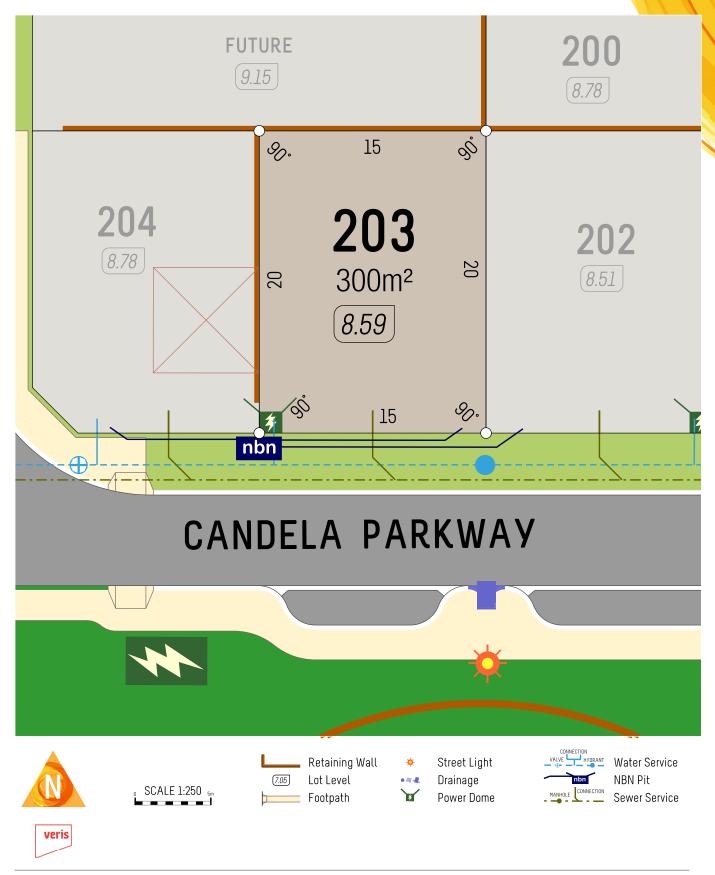

Power Dome

**DELIVERING PROPERTY** 

**NBN Pit** 

Sewer Service

Lot Level

Footpath

6365 4620 | info@parcelproperty.com.au

6365 4620 | info@parcelproperty.com.au