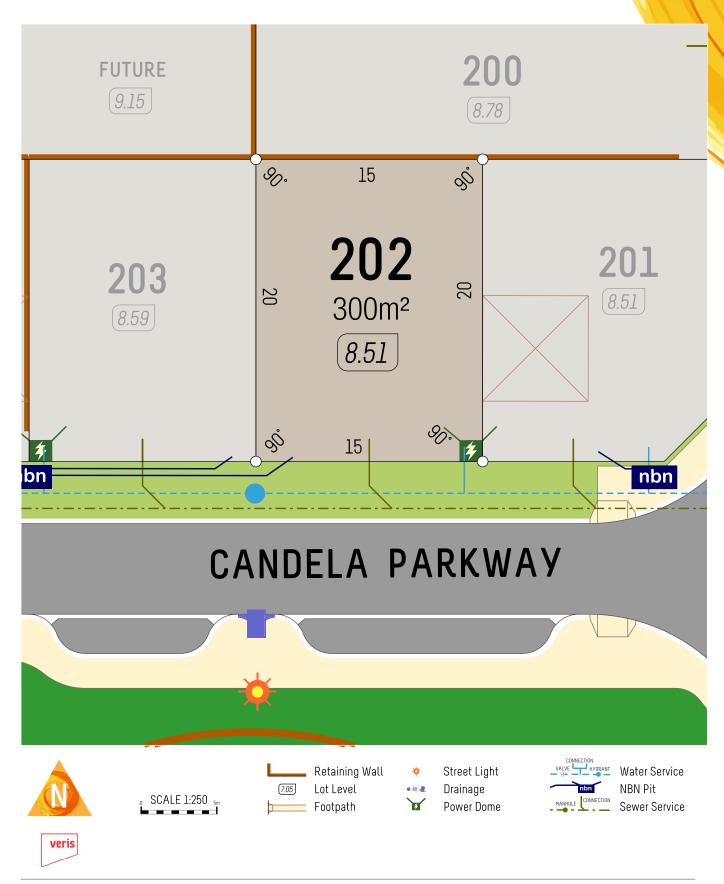

Footpath

Retaining WallLot LevelFootpath

Street Light Drainage Power Dome

Water Service NBN Pit Sewer Service

6365 4620 | info@parcelproperty.com.au

6365 4620 | info@parcelproperty.com.au

SCALE 1:250

Drainage