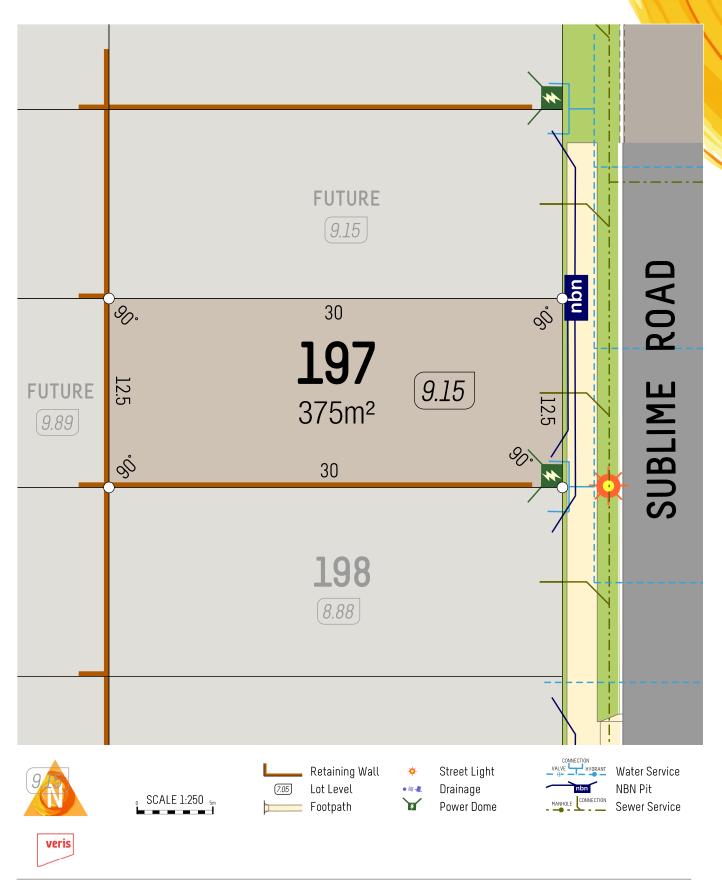

SCALE 1:250

veris

Drainage

Power Dome

**DELIVERING PROPERTY** 

**NBN Pit** 

Sewer Service

Lot Level