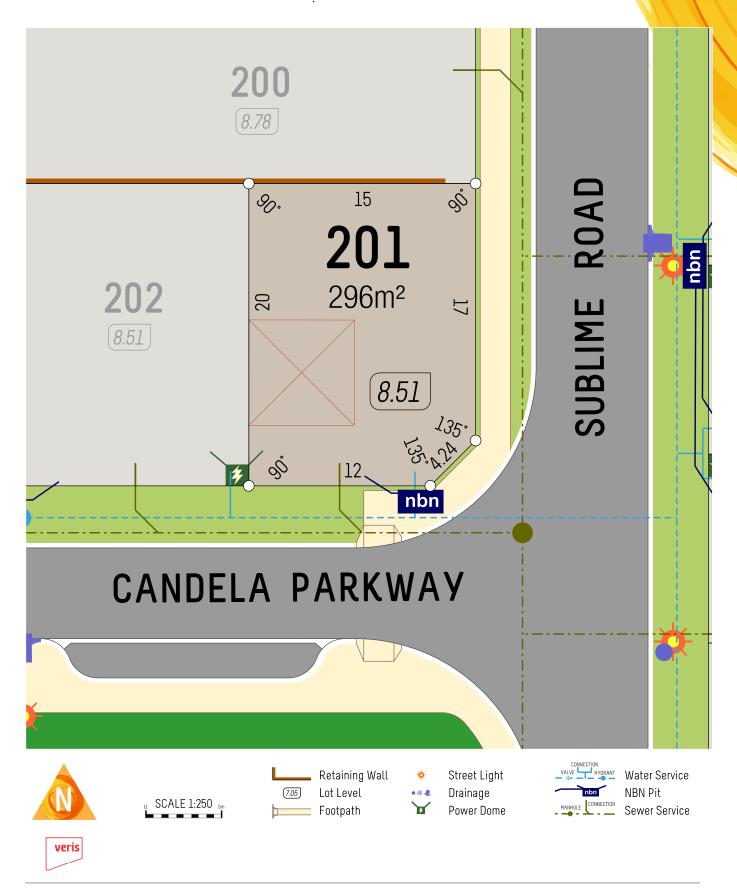

SCALE 1:250

veris

Drainage

Power Dome

**DELIVERING PROPERTY** 

**NBN Pit** 

Sewer Service

Lot Level