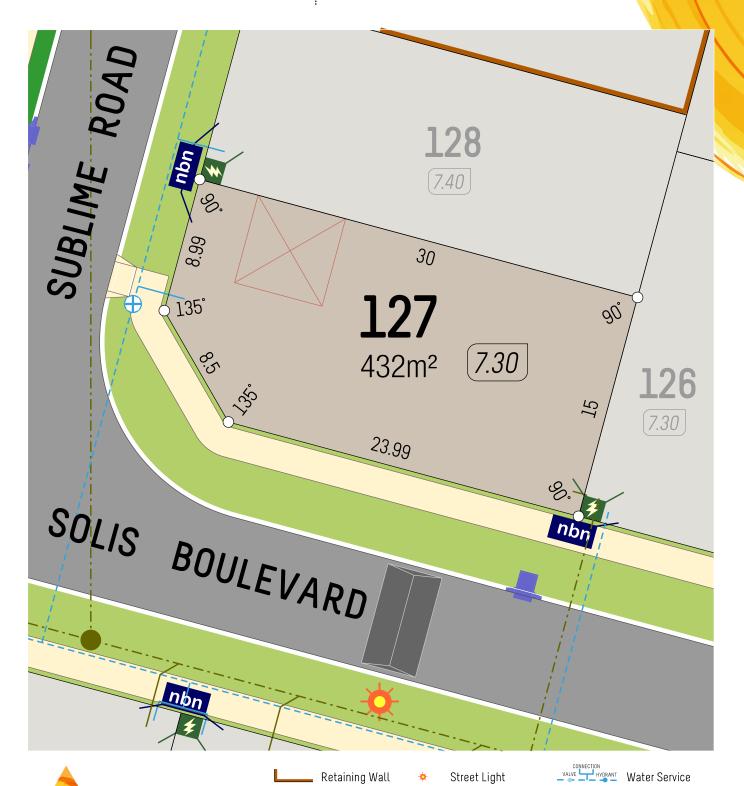

SCALE 1:250

veris

Drainage

Power Dome

**DELIVERING PROPERTY** 

**NBN Pit** 

Sewer Service

Lot Level