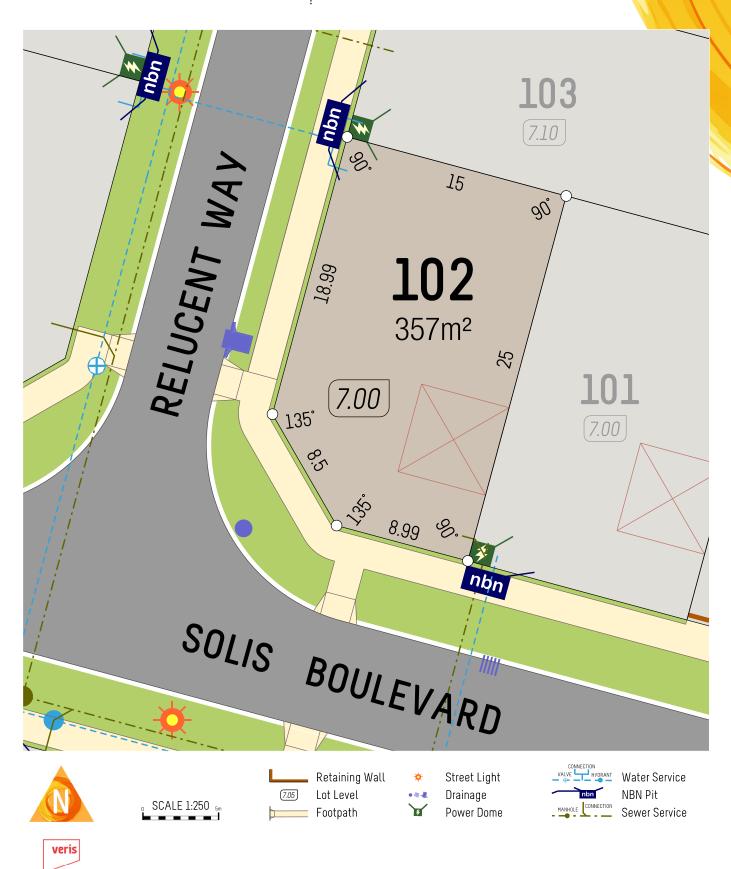

Retaining WallLot LevelFootpath

Street Light
Drainage
Power Dome

Water Service NBN Pit Sewer Service

6365 4620 | info@parcelproperty.com.au

6365 4620 | info@parcelproperty.com.au

6365 4620 | info@parcelproperty.com.au