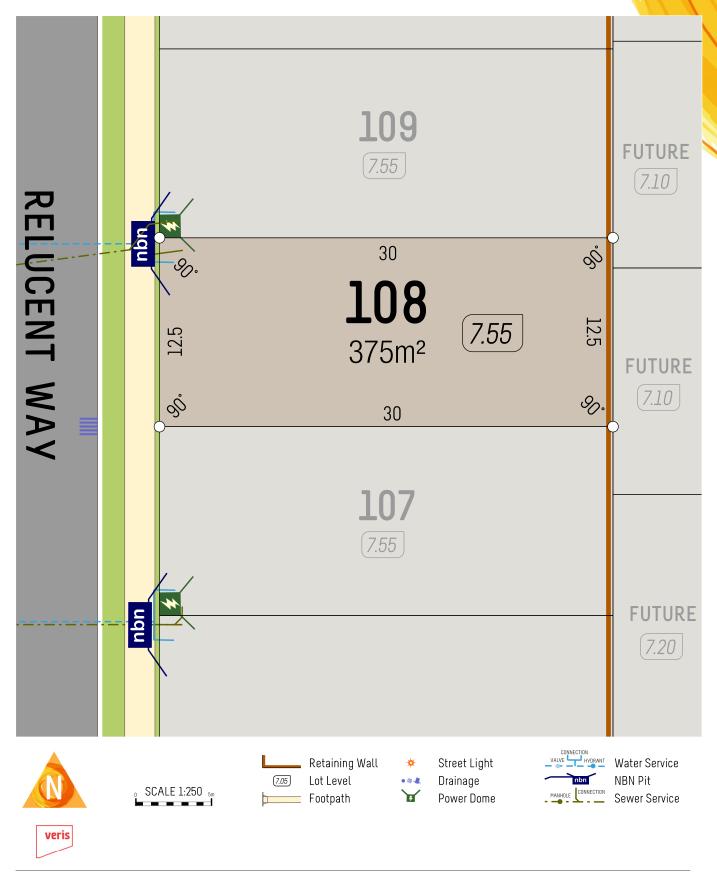

Footpath

Retaining WallLot LevelFootpath

Street Light Drainage Power Dome

Water Service NBN Pit Sewer Service

6365 4620 | info@parcelproperty.com.au

6365 4620 | info@parcelproperty.com.au

SCALE 1:250

Drainage

Power Dome

**DELIVERING PROPERTY** 

**NBN Pit** 

Sewer Service

Lot Level

Footpath

6365 4620 | info@parcelproperty.com.au

6365 4620 | info@parcelproperty.com.au