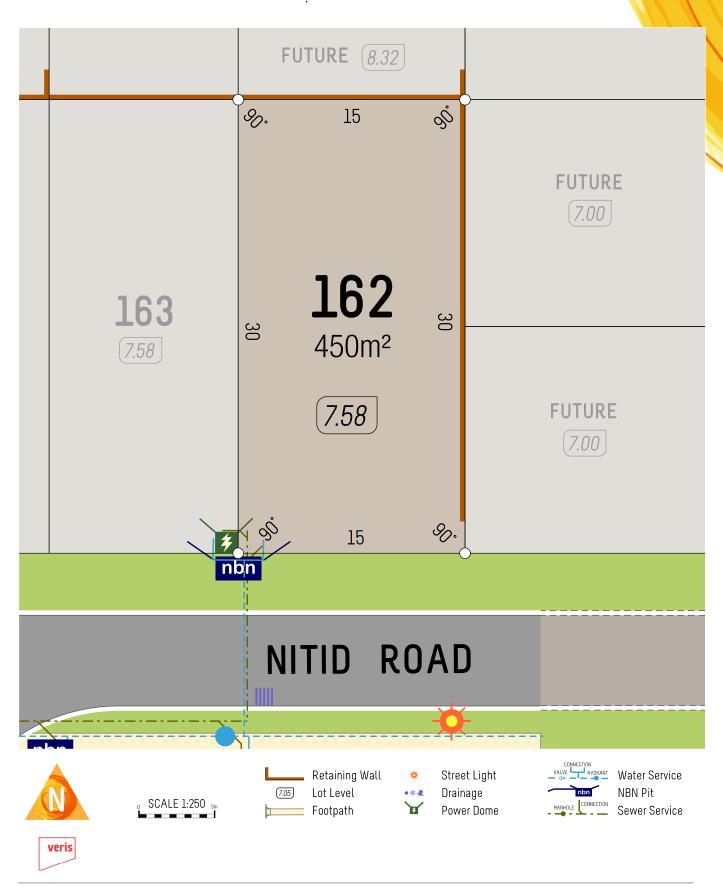

SCALE 1:250

veris

Drainage

Power Dome

**DELIVERING PROPERTY** 

**NBN Pit** 

Sewer Service

Lot Level