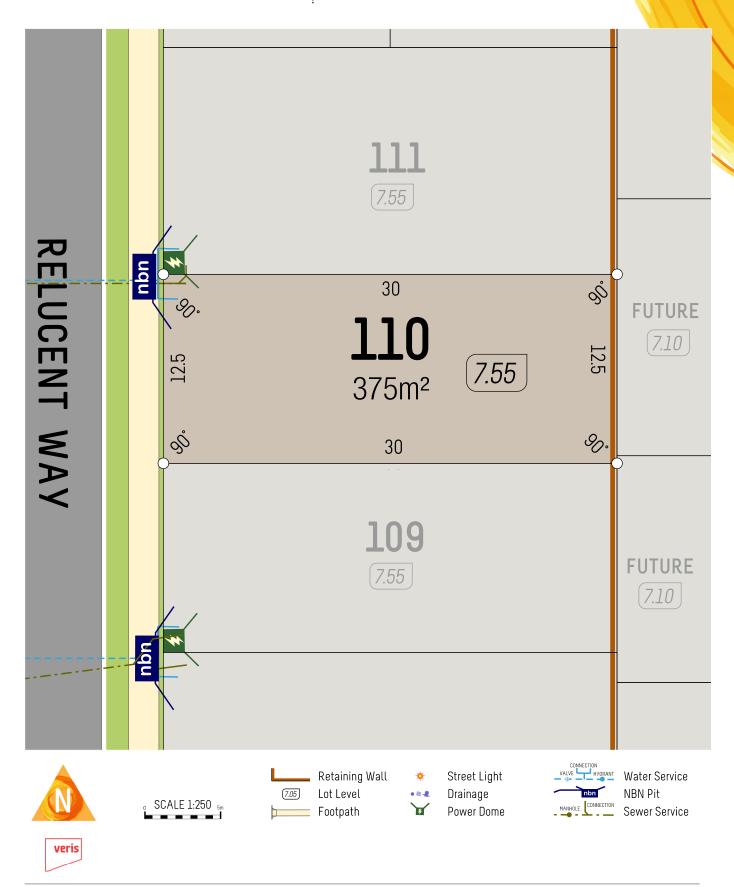

Retaining WallLot LevelFootpath



Street Light
Drainage
Power Dome



Water Service NBN Pit Sewer Service



6365 4620 | info@parcelproperty.com.au









6365 4620 | info@parcelproperty.com.au









6365 4620 | info@parcelproperty.com.au

















6365 4620 | info@parcelproperty.com.au















6365 4620 | info@parcelproperty.com.au































6365 4620 | info@parcelproperty.com.au







6365 4620 | info@parcelproperty.com.au









6365 4620 | info@parcelproperty.com.au









6365 4620 | info@parcelproperty.com.au

SCALE 1:250



veris



Drainage

Power Dome

**DELIVERING PROPERTY** 

**NBN Pit** 

Sewer Service

Lot Level

Footpath











Retaining WallLot LevelFootpath



Street Light Drainage Power Dome



Water Service NBN Pit Sewer Service



6365 4620 | info@parcelproperty.com.au











6365 4620 | info@parcelproperty.com.au

SCALE 1:250





Drainage

Power Dome

**DELIVERING PROPERTY** 

**NBN Pit** 

Sewer Service

Lot Level

Footpath





6365 4620 | info@parcelproperty.com.au









6365 4620 | info@parcelproperty.com.au



















6365 4620 | info@parcelproperty.com.au