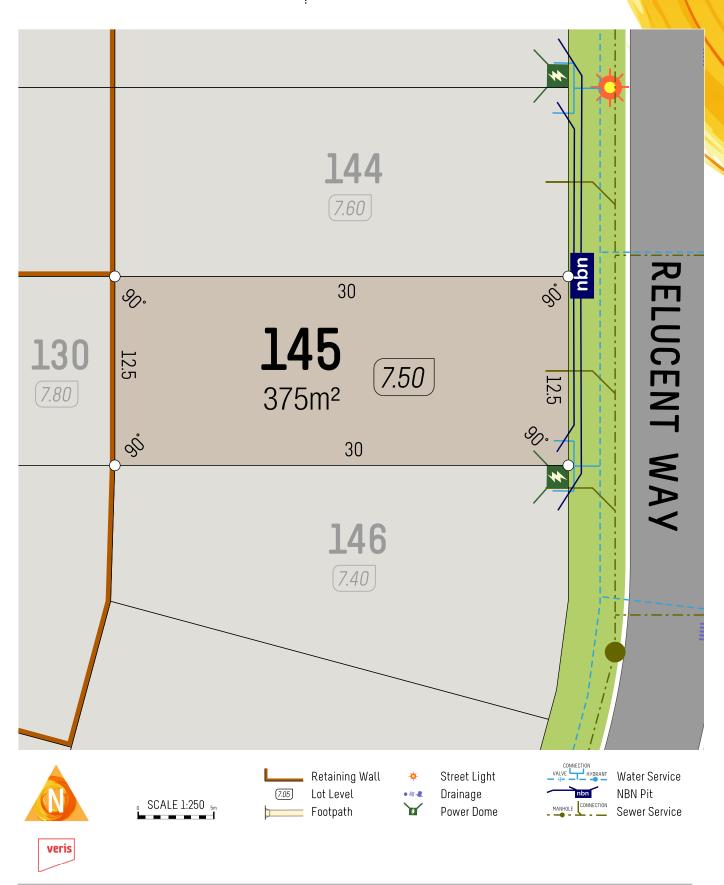

SCALE 1:250

veris

Drainage

Power Dome

**DELIVERING PROPERTY** 

**NBN Pit** 

Sewer Service

Lot Level