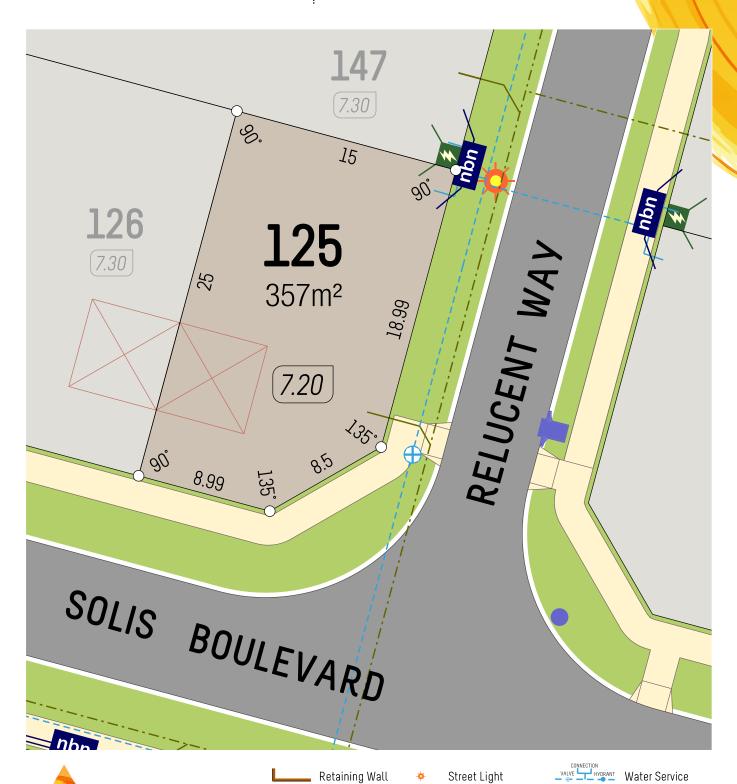

Retaining WallLot LevelFootpath

Street Light
Drainage
Power Dome

Water Service NBN Pit Sewer Service

6365 4620 | info@parcelproperty.com.au

6365 4620 | info@parcelproperty.com.au

6365 4620 | info@parcelproperty.com.au

SCALE 1:250

veris

Drainage

Power Dome

**DELIVERING PROPERTY** 

**NBN Pit** 

Sewer Service

Lot Level

Footpath

Retaining WallLot LevelFootpath

Street Light Drainage Power Dome

Water Service NBN Pit Sewer Service

6365 4620 | info@parcelproperty.com.au

6365 4620 | info@parcelproperty.com.au

SCALE 1:250

Drainage

Power Dome

**DELIVERING PROPERTY** 

**NBN Pit** 

Sewer Service

Lot Level

Footpath

6365 4620 | info@parcelproperty.com.au

6365 4620 | info@parcelproperty.com.au