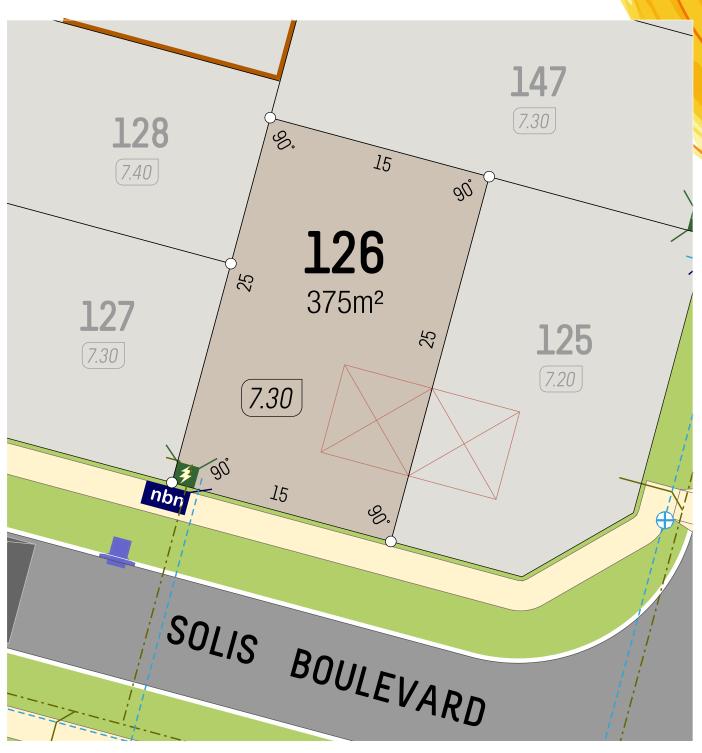

Retaining WallLot LevelFootpath

Street Light
Drainage
Power Dome

Water Service NBN Pit Sewer Service

6365 4620 | info@parcelproperty.com.au

6365 4620 | info@parcelproperty.com.au

6365 4620 | info@parcelproperty.com.au

SCALE 1:250

veris

Drainage

Power Dome

**DELIVERING PROPERTY** 

**NBN Pit** 

Sewer Service

Lot Level

Footpath

Retaining WallLot LevelFootpath

Street Light Drainage Power Dome

Water Service NBN Pit Sewer Service

6365 4620 | info@parcelproperty.com.au

6365 4620 | info@parcelproperty.com.au

SCALE 1:250

Drainage

Power Dome

**DELIVERING PROPERTY** 

**NBN Pit** 

Sewer Service

Lot Level

Footpath

6365 4620 | info@parcelproperty.com.au

6365 4620 | info@parcelproperty.com.au