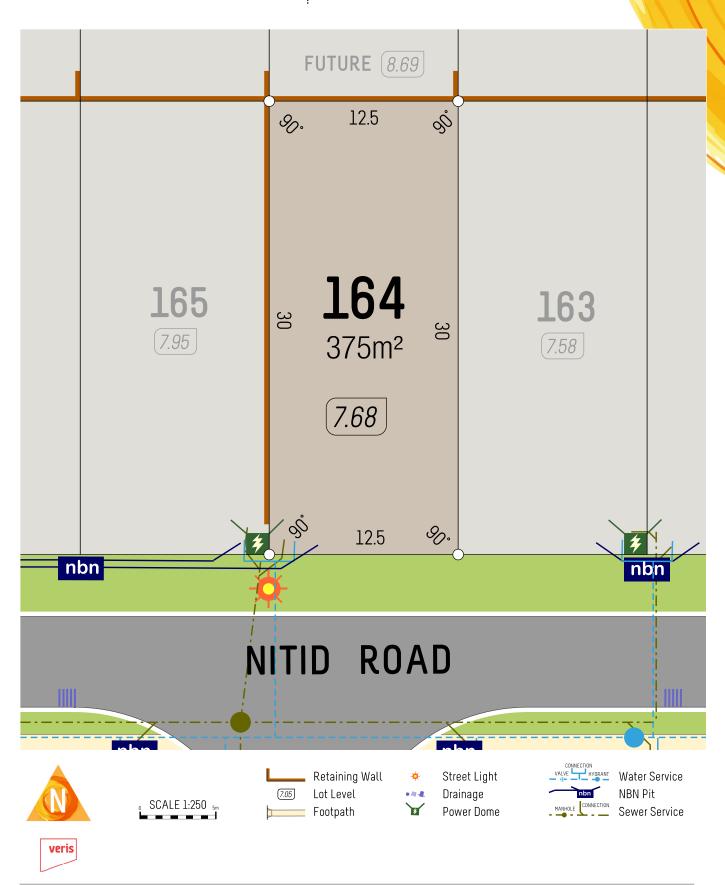

SCALE 1:250

veris

Drainage

Power Dome

**DELIVERING PROPERTY** 

**NBN Pit** 

Sewer Service

Lot Level

Footpath

Retaining WallLot LevelFootpath

Street Light Drainage Power Dome

Water Service NBN Pit Sewer Service

6365 4620 | info@parcelproperty.com.au

6365 4620 | info@parcelproperty.com.au

SCALE 1:250

Drainage