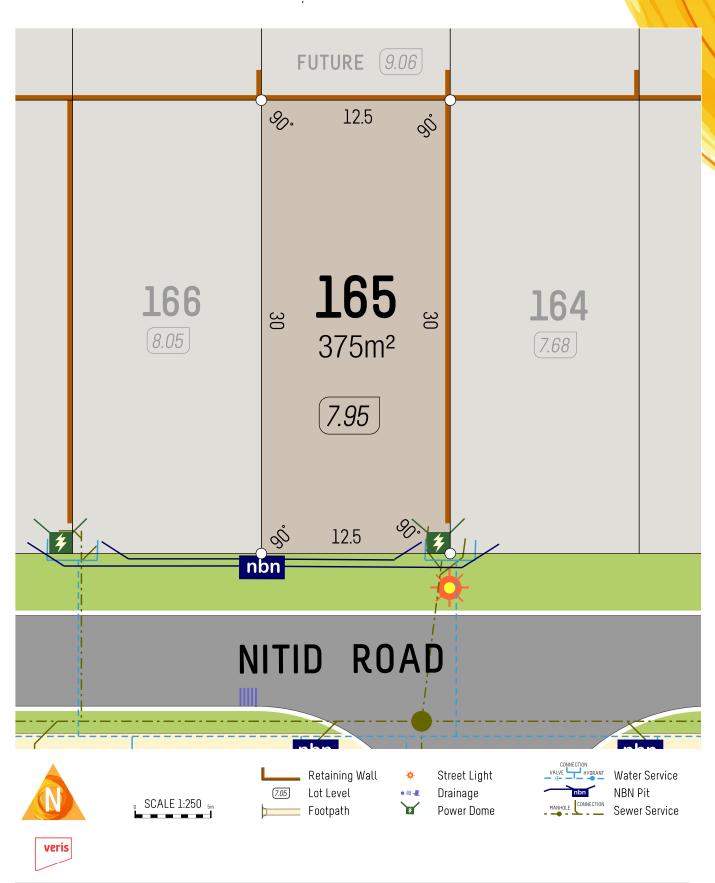

Power Dome

**DELIVERING PROPERTY** 

**NBN Pit** 

Sewer Service

Lot Level

Footpath

6365 4620 | info@parcelproperty.com.au

6365 4620 | info@parcelproperty.com.au

6365 4620 | info@parcelproperty.com.au

6365 4620 | info@parcelproperty.com.au

6365 4620 | info@parcelproperty.com.au

6365 4620 | info@parcelproperty.com.au

6365 4620 | info@parcelproperty.com.au

6365 4620 | info@parcelproperty.com.au