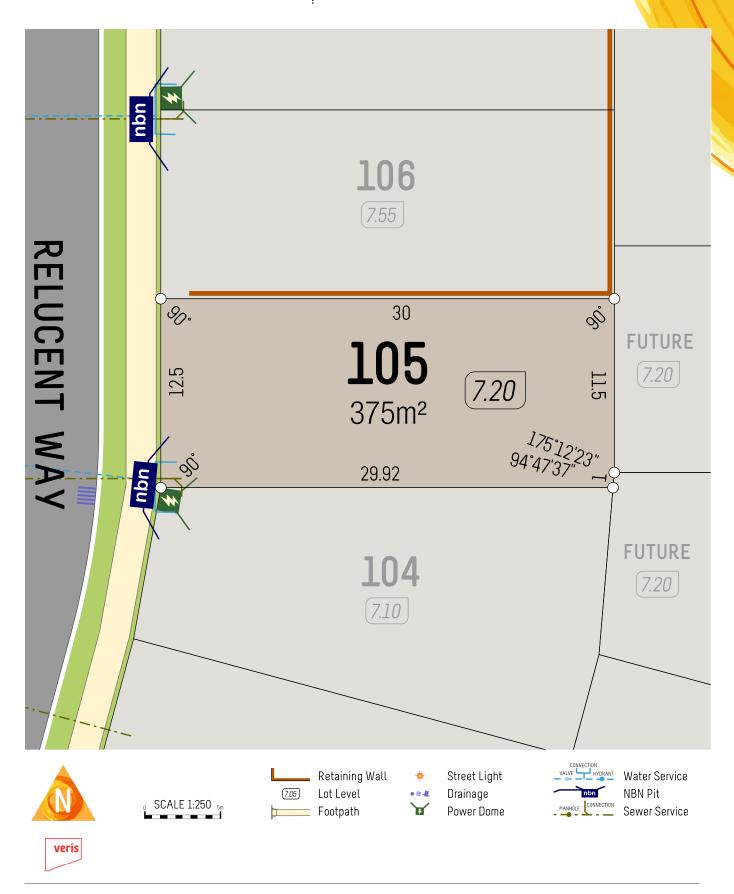

Retaining WallLot LevelFootpath



Street Light
Drainage
Power Dome



Water Service NBN Pit Sewer Service



6365 4620 | info@parcelproperty.com.au









6365 4620 | info@parcelproperty.com.au









6365 4620 | info@parcelproperty.com.au

















6365 4620 | info@parcelproperty.com.au















6365 4620 | info@parcelproperty.com.au































6365 4620 | info@parcelproperty.com.au







6365 4620 | info@parcelproperty.com.au









6365 4620 | info@parcelproperty.com.au









6365 4620 | info@parcelproperty.com.au

SCALE 1:250



veris



Drainage

Power Dome

**DELIVERING PROPERTY** 

**NBN Pit** 

Sewer Service

Lot Level

Footpath











Retaining WallLot LevelFootpath



Street Light Drainage Power Dome



Water Service NBN Pit Sewer Service



6365 4620 | info@parcelproperty.com.au











6365 4620 | info@parcelproperty.com.au

SCALE 1:250





Drainage

Power Dome

**DELIVERING PROPERTY** 

**NBN Pit** 

Sewer Service

Lot Level

Footpath





6365 4620 | info@parcelproperty.com.au