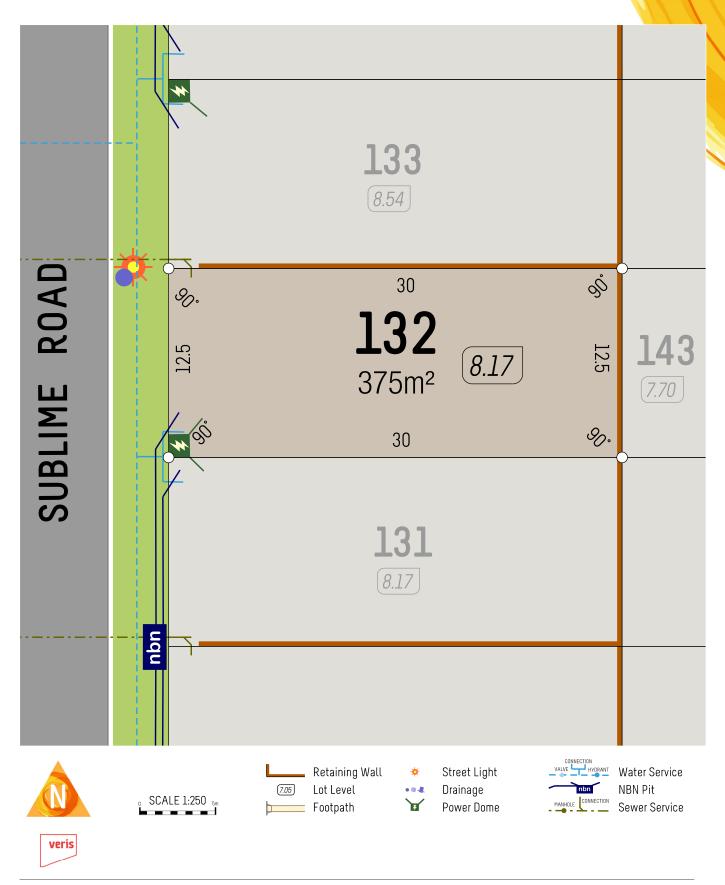

Footpath

Retaining WallLot LevelFootpath

Street Light Drainage Power Dome

Water Service NBN Pit Sewer Service

6365 4620 | info@parcelproperty.com.au

6365 4620 | info@parcelproperty.com.au

SCALE 1:250

Drainage

Power Dome

**DELIVERING PROPERTY** 

**NBN Pit** 

Sewer Service

Lot Level

Footpath

6365 4620 | info@parcelproperty.com.au

6365 4620 | info@parcelproperty.com.au