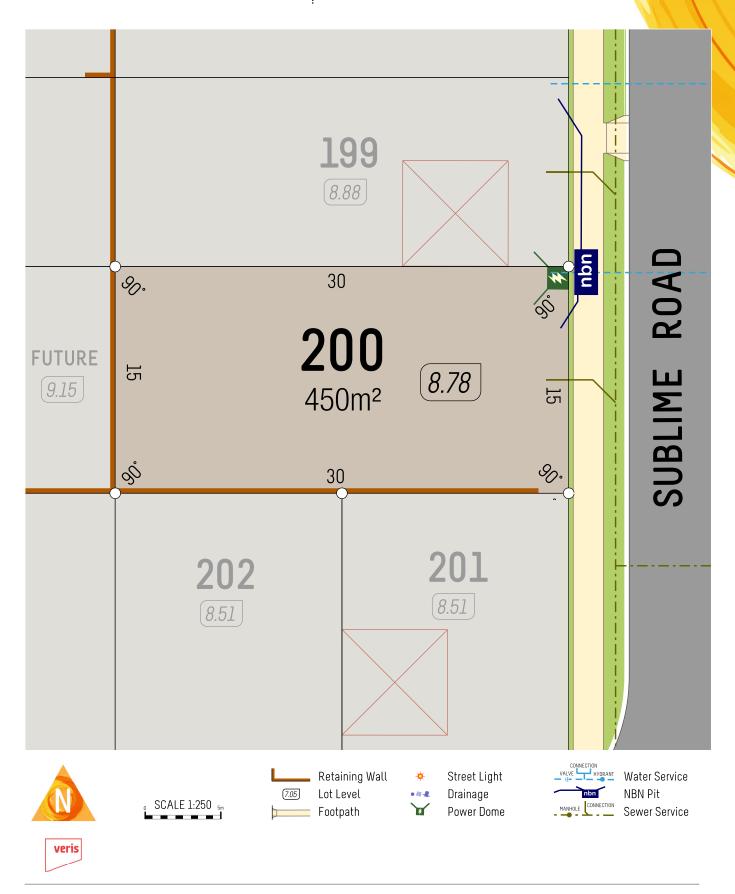

Retaining WallLot LevelFootpath

Street Light
Drainage
Power Dome

Water Service NBN Pit Sewer Service

6365 4620 | info@parcelproperty.com.au

6365 4620 | info@parcelproperty.com.au

6365 4620 | info@parcelproperty.com.au