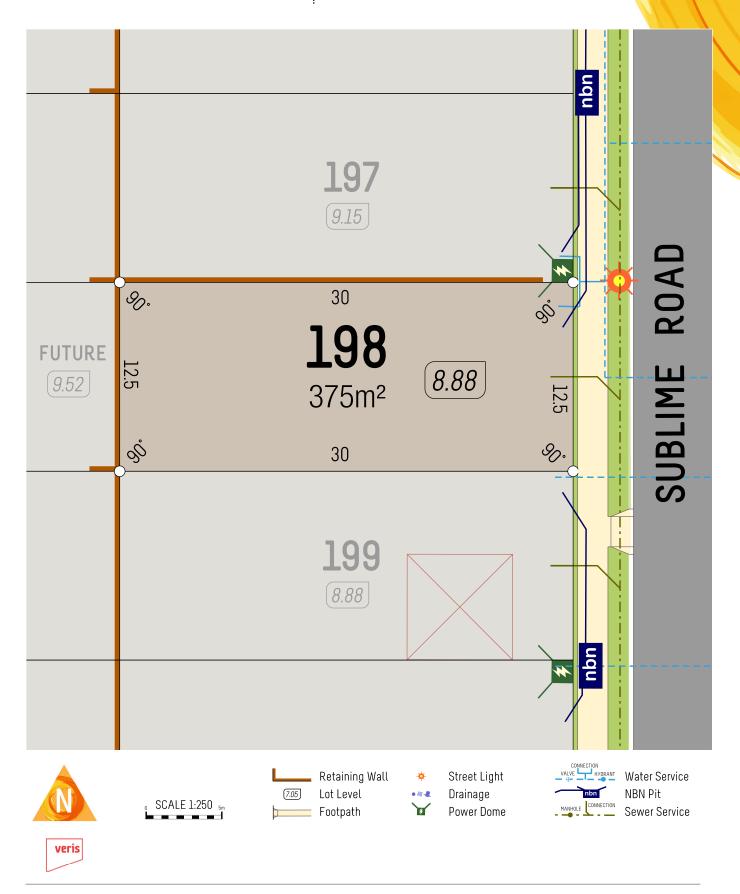

Footpath

Retaining WallLot LevelFootpath

Street Light Drainage Power Dome

Water Service NBN Pit Sewer Service

6365 4620 | info@parcelproperty.com.au

6365 4620 | info@parcelproperty.com.au

SCALE 1:250

Drainage

Power Dome

**DELIVERING PROPERTY** 

**NBN Pit** 

Sewer Service

Lot Level

Footpath

6365 4620 | info@parcelproperty.com.au

6365 4620 | info@parcelproperty.com.au