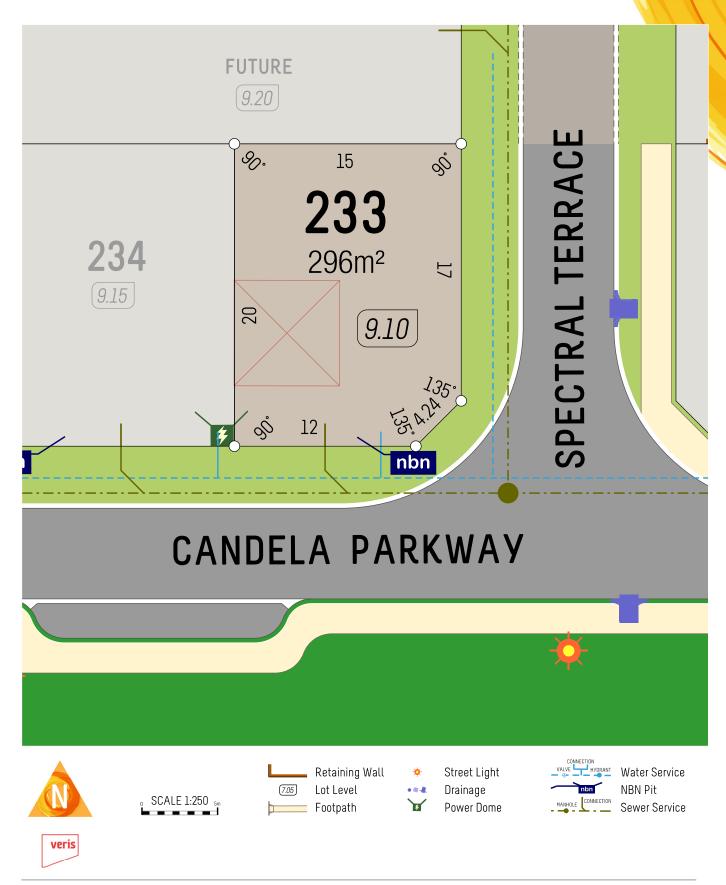

SCALE 1:250

veris

Drainage

Power Dome

**DELIVERING PROPERTY** 

**NBN Pit** 

Sewer Service

Lot Level