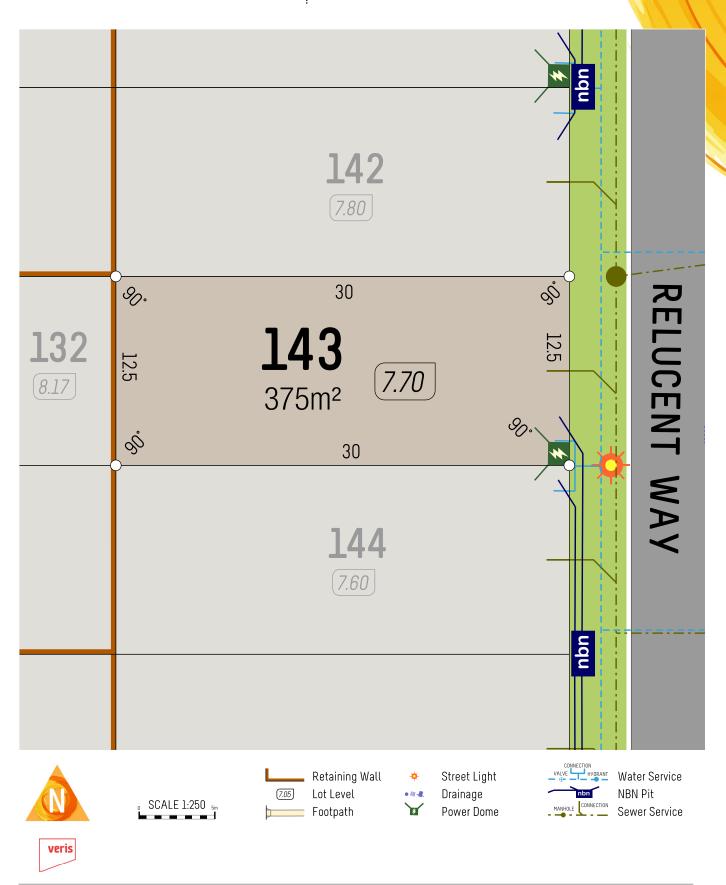

Footpath

Retaining WallLot LevelFootpath

Street Light Drainage Power Dome

Water Service NBN Pit Sewer Service

6365 4620 | info@parcelproperty.com.au

6365 4620 | info@parcelproperty.com.au

SCALE 1:250

Drainage