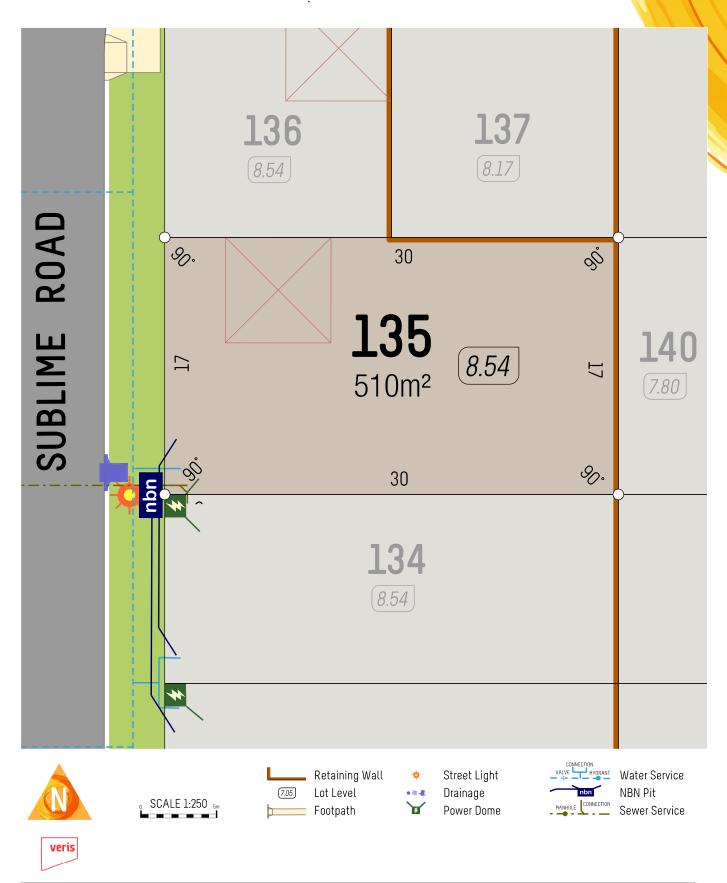

SCALE 1:250

veris

Drainage

Power Dome

**DELIVERING PROPERTY** 

**NBN Pit** 

Sewer Service

Lot Level

Footpath

Retaining WallLot LevelFootpath

Street Light Drainage Power Dome

Water Service NBN Pit Sewer Service

6365 4620 | info@parcelproperty.com.au

6365 4620 | info@parcelproperty.com.au

SCALE 1:250

Drainage