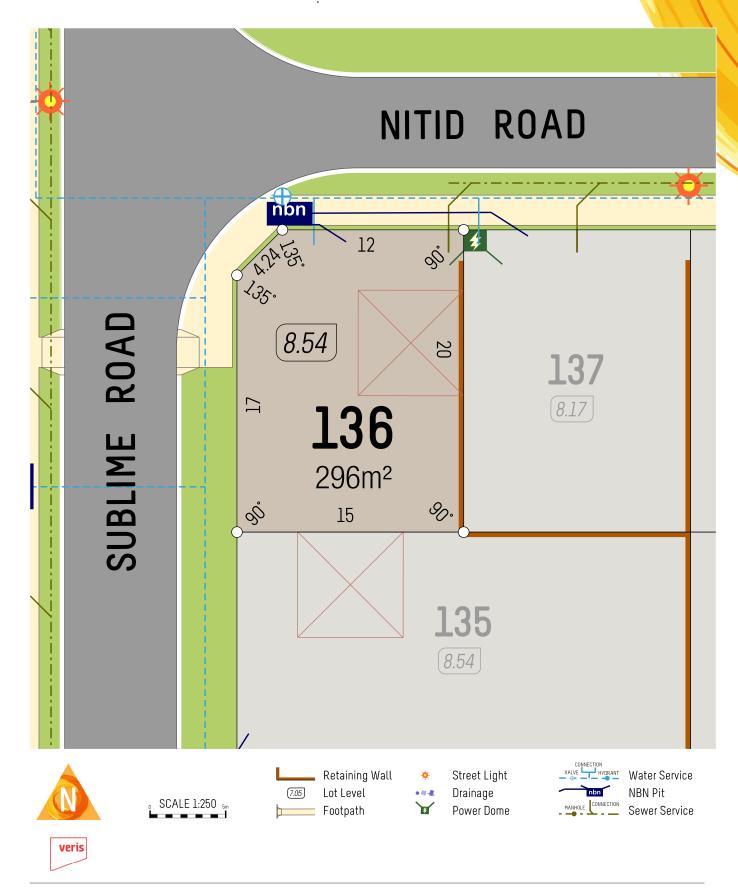

Power Dome

**DELIVERING PROPERTY** 

**NBN Pit** 

Sewer Service

Lot Level

Footpath

6365 4620 | info@parcelproperty.com.au

6365 4620 | info@parcelproperty.com.au

6365 4620 | info@parcelproperty.com.au

6365 4620 | info@parcelproperty.com.au

6365 4620 | info@parcelproperty.com.au

6365 4620 | info@parcelproperty.com.au

6365 4620 | info@parcelproperty.com.au

6365 4620 | info@parcelproperty.com.au