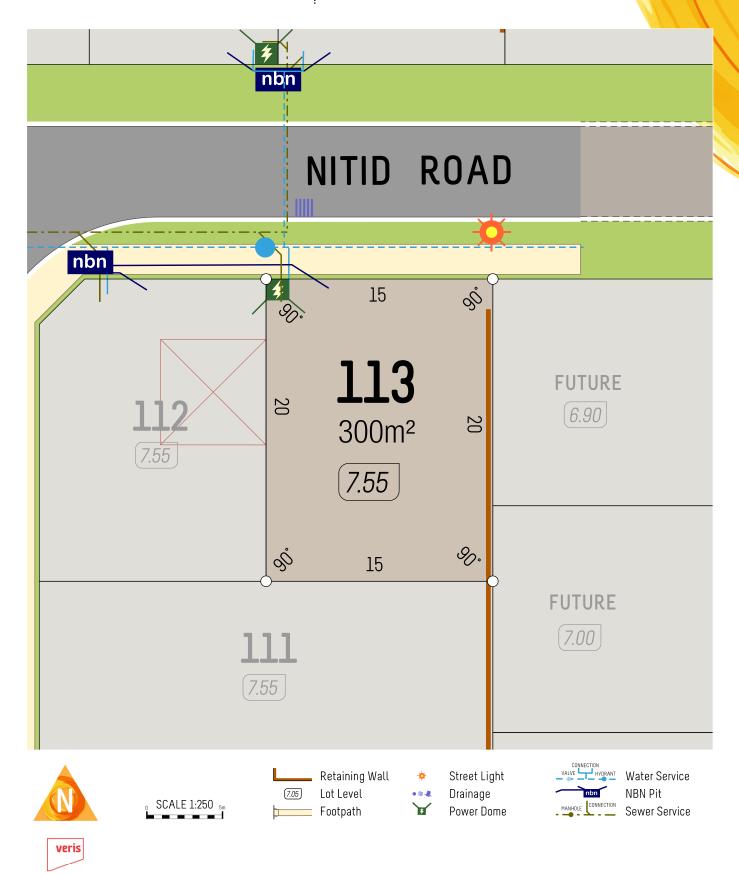

Retaining WallLot LevelFootpath



Street Light
Drainage
Power Dome



Water Service NBN Pit Sewer Service



6365 4620 | info@parcelproperty.com.au









6365 4620 | info@parcelproperty.com.au









6365 4620 | info@parcelproperty.com.au

















6365 4620 | info@parcelproperty.com.au















6365 4620 | info@parcelproperty.com.au































6365 4620 | info@parcelproperty.com.au







6365 4620 | info@parcelproperty.com.au









6365 4620 | info@parcelproperty.com.au









6365 4620 | info@parcelproperty.com.au

SCALE 1:250



veris



Drainage

Power Dome

**DELIVERING PROPERTY** 

**NBN Pit** 

Sewer Service

Lot Level

Footpath











Retaining WallLot LevelFootpath



Street Light Drainage Power Dome



Water Service NBN Pit Sewer Service



6365 4620 | info@parcelproperty.com.au











6365 4620 | info@parcelproperty.com.au

SCALE 1:250





Drainage

Power Dome

**DELIVERING PROPERTY** 

**NBN Pit** 

Sewer Service

Lot Level

Footpath





6365 4620 | info@parcelproperty.com.au









6365 4620 | info@parcelproperty.com.au



















6365 4620 | info@parcelproperty.com.au

















































6365 4620 | info@parcelproperty.com.au