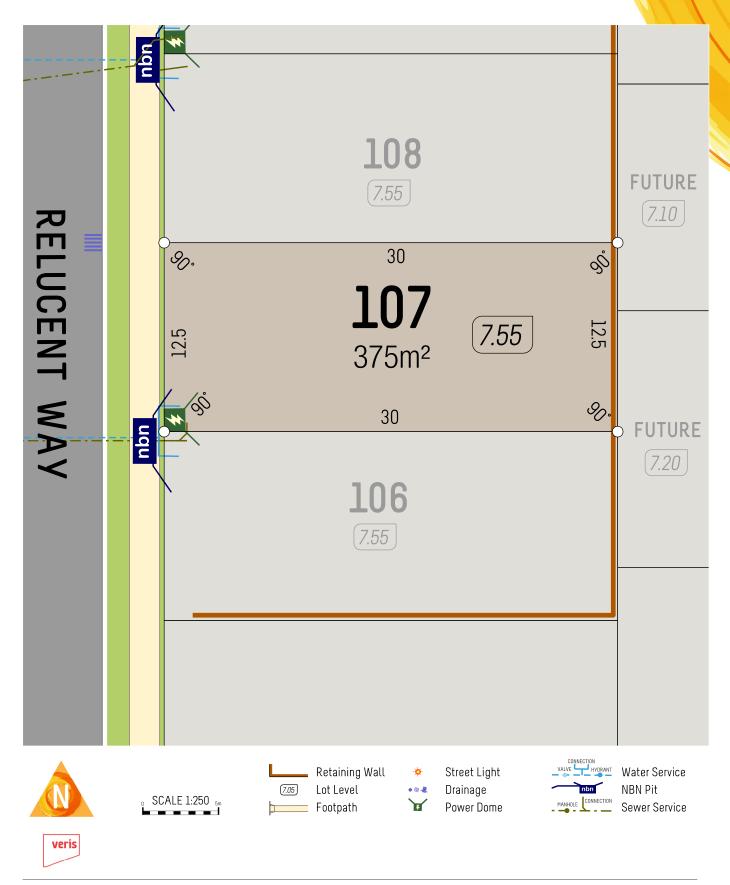

SCALE 1:250

veris

Drainage

Power Dome

**DELIVERING PROPERTY** 

**NBN Pit** 

Sewer Service

Lot Level