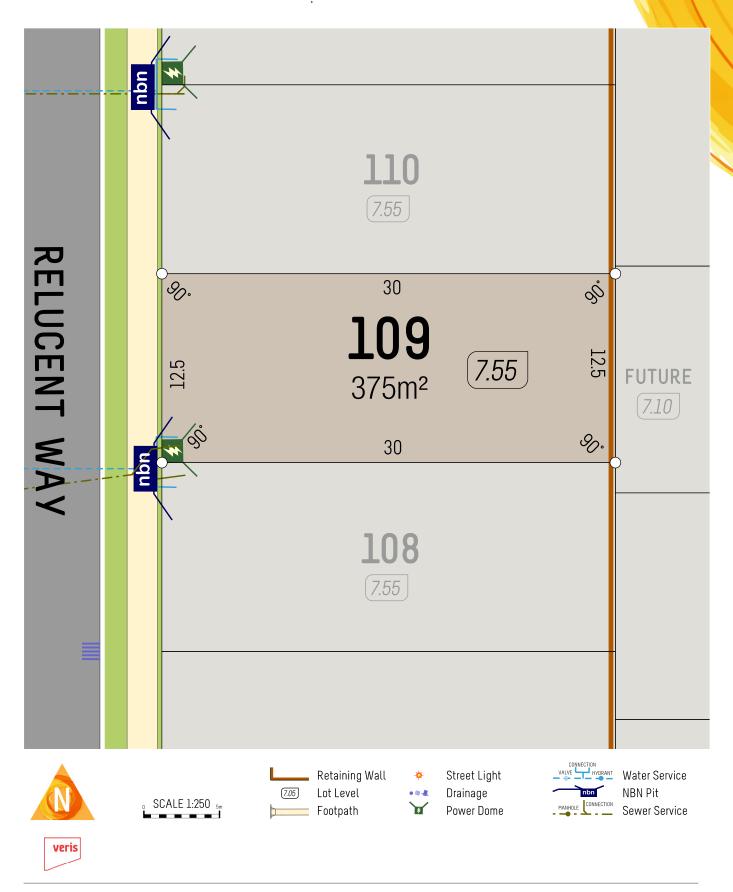

Retaining WallLot LevelFootpath



Street Light
Drainage
Power Dome



Water Service NBN Pit Sewer Service



6365 4620 | info@parcelproperty.com.au









6365 4620 | info@parcelproperty.com.au









6365 4620 | info@parcelproperty.com.au

















6365 4620 | info@parcelproperty.com.au















6365 4620 | info@parcelproperty.com.au































6365 4620 | info@parcelproperty.com.au







6365 4620 | info@parcelproperty.com.au









6365 4620 | info@parcelproperty.com.au









6365 4620 | info@parcelproperty.com.au

SCALE 1:250



veris



Drainage

Power Dome

**DELIVERING PROPERTY** 

**NBN Pit** 

Sewer Service

Lot Level

Footpath











Retaining WallLot LevelFootpath



Street Light Drainage Power Dome



Water Service NBN Pit Sewer Service



6365 4620 | info@parcelproperty.com.au











6365 4620 | info@parcelproperty.com.au

SCALE 1:250





Drainage

Power Dome

**DELIVERING PROPERTY** 

**NBN Pit** 

Sewer Service

Lot Level

Footpath





6365 4620 | info@parcelproperty.com.au









6365 4620 | info@parcelproperty.com.au



















6365 4620 | info@parcelproperty.com.au