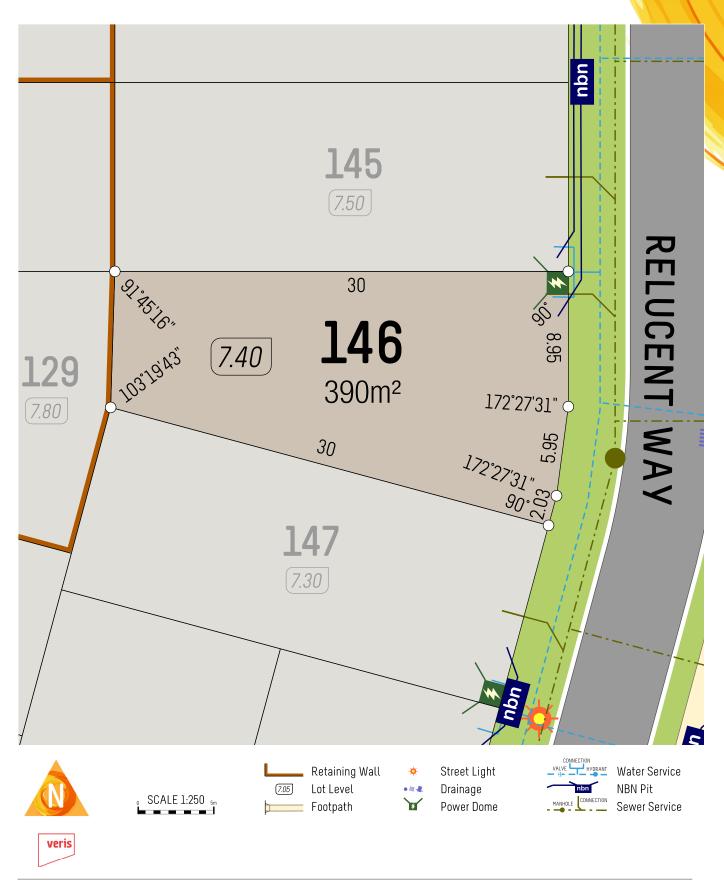

Retaining WallLot LevelFootpath

Street Light
Drainage
Power Dome

Water Service NBN Pit Sewer Service

6365 4620 | info@parcelproperty.com.au

6365 4620 | info@parcelproperty.com.au

6365 4620 | info@parcelproperty.com.au