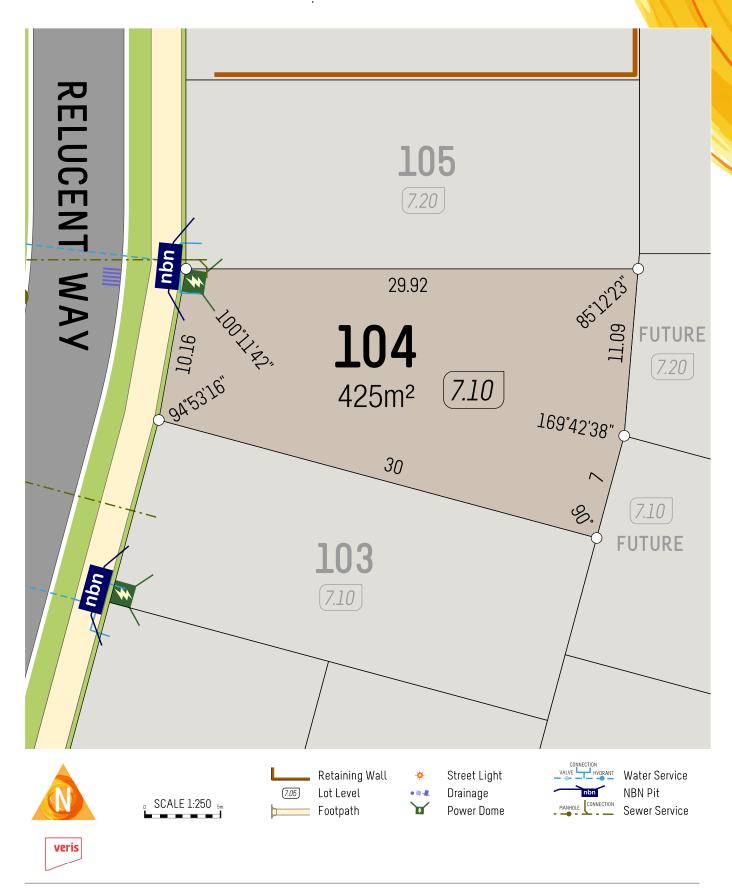

Footpath

Retaining WallLot LevelFootpath

Street Light Drainage Power Dome

Water Service NBN Pit Sewer Service

6365 4620 | info@parcelproperty.com.au

6365 4620 | info@parcelproperty.com.au

SCALE 1:250

Drainage

Power Dome

**DELIVERING PROPERTY** 

**NBN Pit** 

Sewer Service

Lot Level

Footpath

6365 4620 | info@parcelproperty.com.au

6365 4620 | info@parcelproperty.com.au