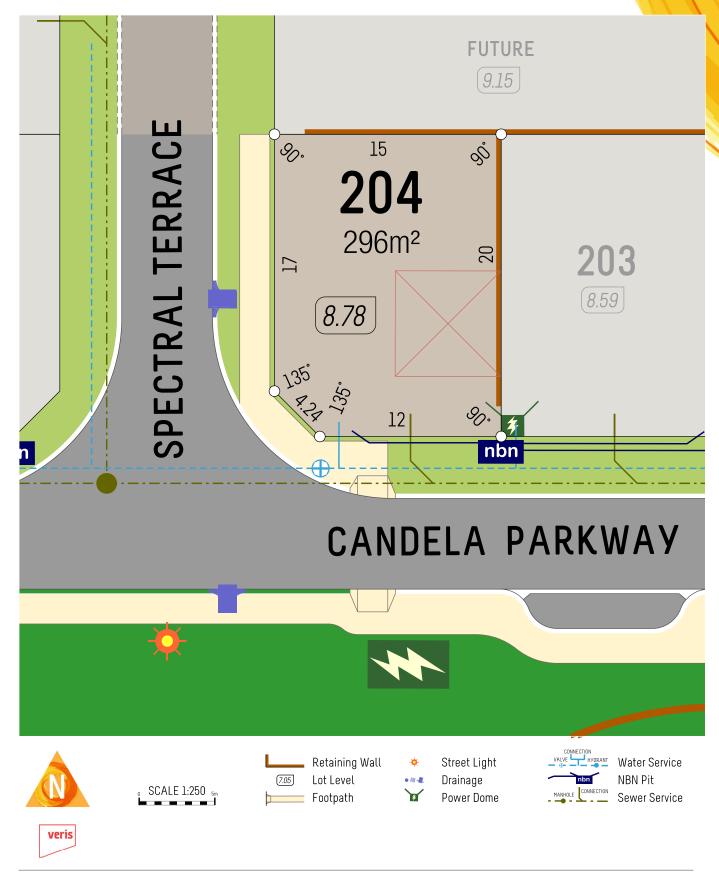

Retaining WallLot LevelFootpath

Street Light
Drainage
Power Dome

Water Service NBN Pit Sewer Service

6365 4620 | info@parcelproperty.com.au

6365 4620 | info@parcelproperty.com.au

6365 4620 | info@parcelproperty.com.au