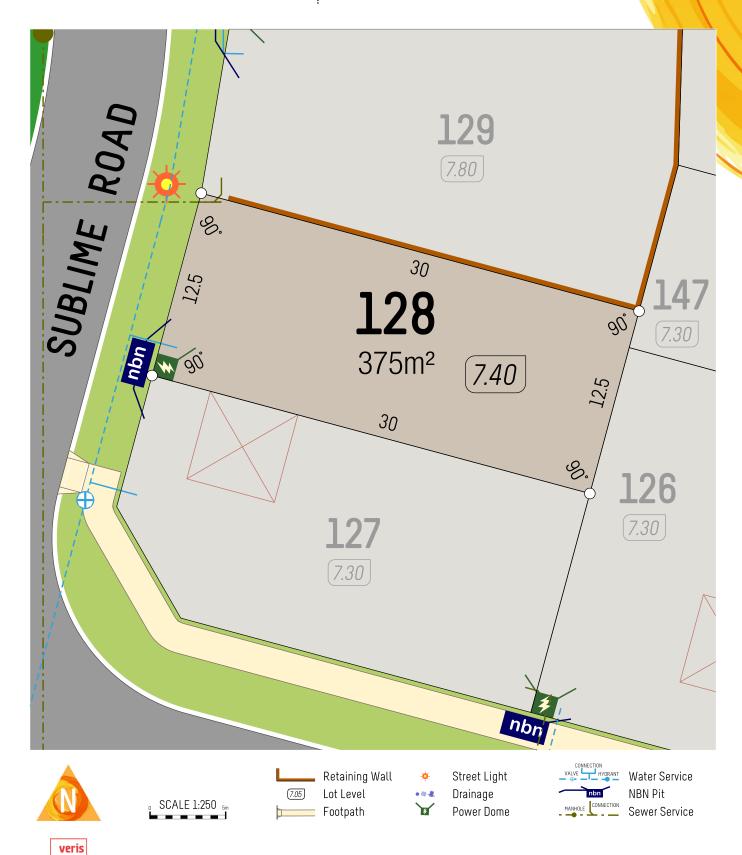

Footpath

Retaining WallLot LevelFootpath

Street Light Drainage Power Dome

Water Service NBN Pit Sewer Service

6365 4620 | info@parcelproperty.com.au

6365 4620 | info@parcelproperty.com.au

SCALE 1:250

Drainage

Power Dome

**DELIVERING PROPERTY** 

**NBN Pit** 

Sewer Service

Lot Level

Footpath

6365 4620 | info@parcelproperty.com.au

6365 4620 | info@parcelproperty.com.au