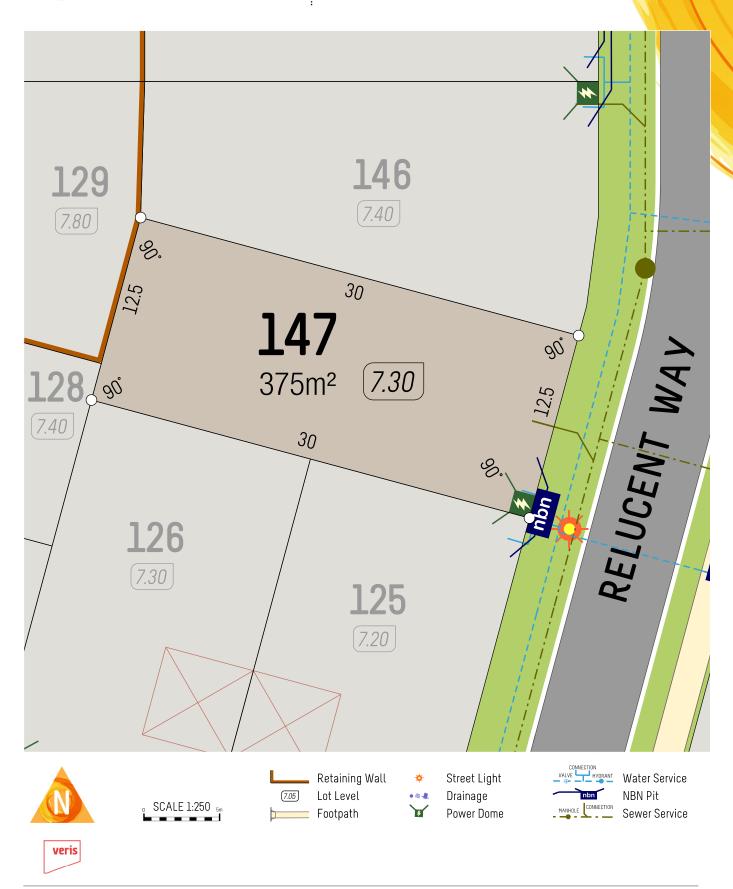

Footpath

Retaining WallLot LevelFootpath

Street Light Drainage Power Dome

Water Service NBN Pit Sewer Service

6365 4620 | info@parcelproperty.com.au

6365 4620 | info@parcelproperty.com.au

SCALE 1:250

Drainage