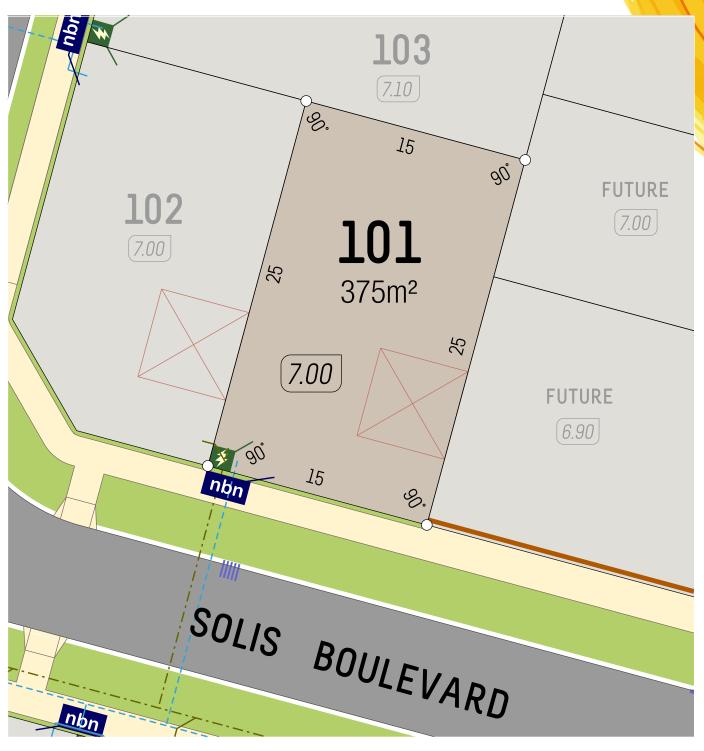

SCALE 1:250

veris

Drainage

Power Dome

**DELIVERING PROPERTY** 

**NBN Pit** 

Sewer Service

Lot Level