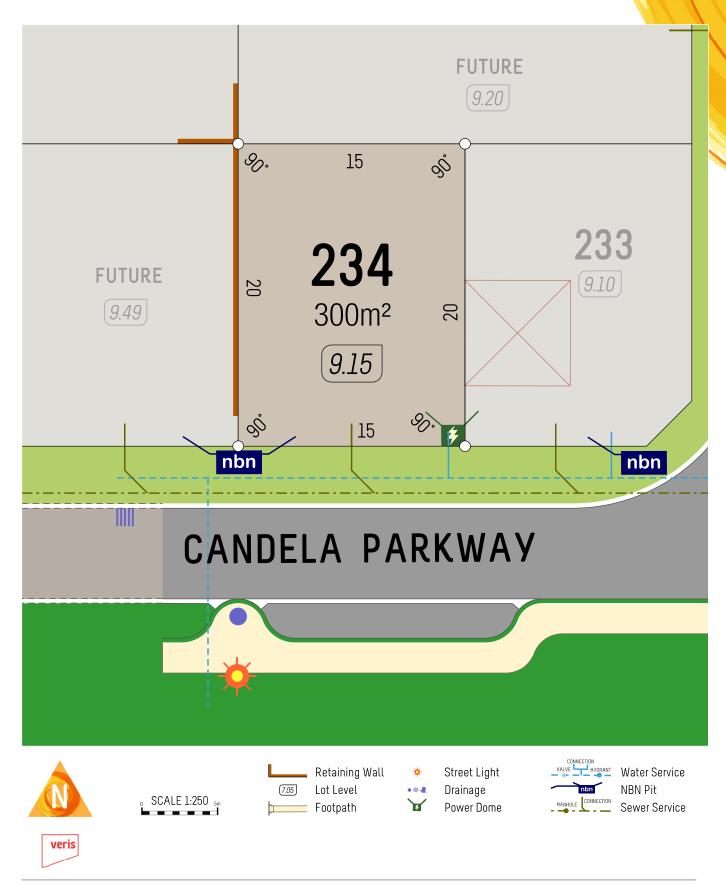

Footpath

Retaining WallLot LevelFootpath

Street Light Drainage Power Dome

Water Service NBN Pit Sewer Service

6365 4620 | info@parcelproperty.com.au

6365 4620 | info@parcelproperty.com.au

SCALE 1:250

Drainage

Power Dome

**DELIVERING PROPERTY** 

**NBN Pit** 

Sewer Service

Lot Level

Footpath

6365 4620 | info@parcelproperty.com.au

6365 4620 | info@parcelproperty.com.au