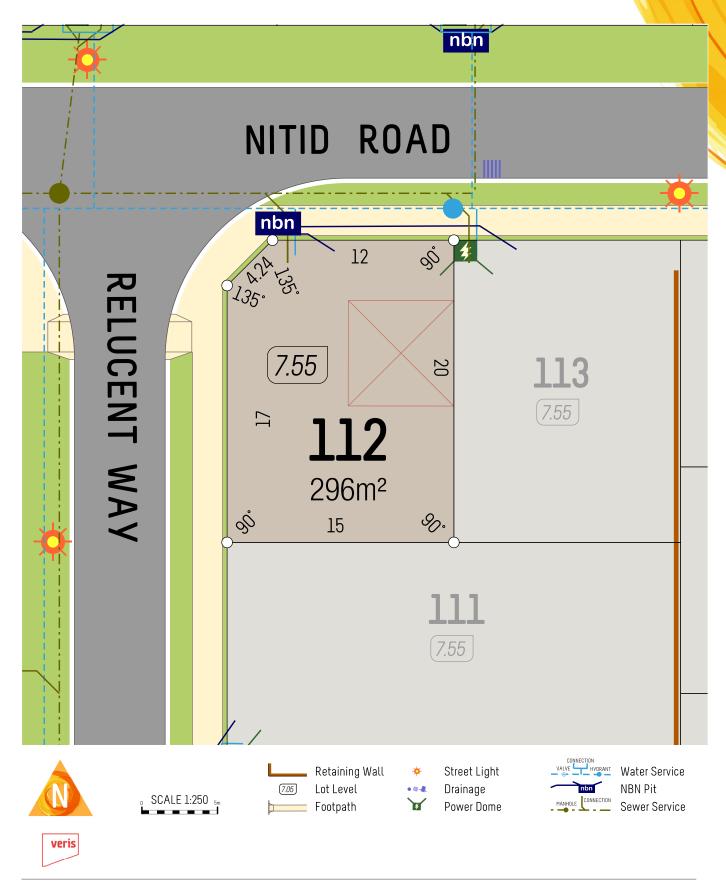

Retaining WallLot LevelFootpath



Street Light
Drainage
Power Dome



Water Service NBN Pit Sewer Service



6365 4620 | info@parcelproperty.com.au









6365 4620 | info@parcelproperty.com.au









6365 4620 | info@parcelproperty.com.au

















6365 4620 | info@parcelproperty.com.au















6365 4620 | info@parcelproperty.com.au































6365 4620 | info@parcelproperty.com.au







6365 4620 | info@parcelproperty.com.au









6365 4620 | info@parcelproperty.com.au









6365 4620 | info@parcelproperty.com.au

SCALE 1:250



veris



Drainage

Power Dome

**DELIVERING PROPERTY** 

**NBN Pit** 

Sewer Service

Lot Level

Footpath











Retaining WallLot LevelFootpath



Street Light Drainage Power Dome



Water Service NBN Pit Sewer Service



6365 4620 | info@parcelproperty.com.au











6365 4620 | info@parcelproperty.com.au

SCALE 1:250





Drainage

Power Dome

**DELIVERING PROPERTY** 

**NBN Pit** 

Sewer Service

Lot Level

Footpath





6365 4620 | info@parcelproperty.com.au









6365 4620 | info@parcelproperty.com.au



















6365 4620 | info@parcelproperty.com.au

















































6365 4620 | info@