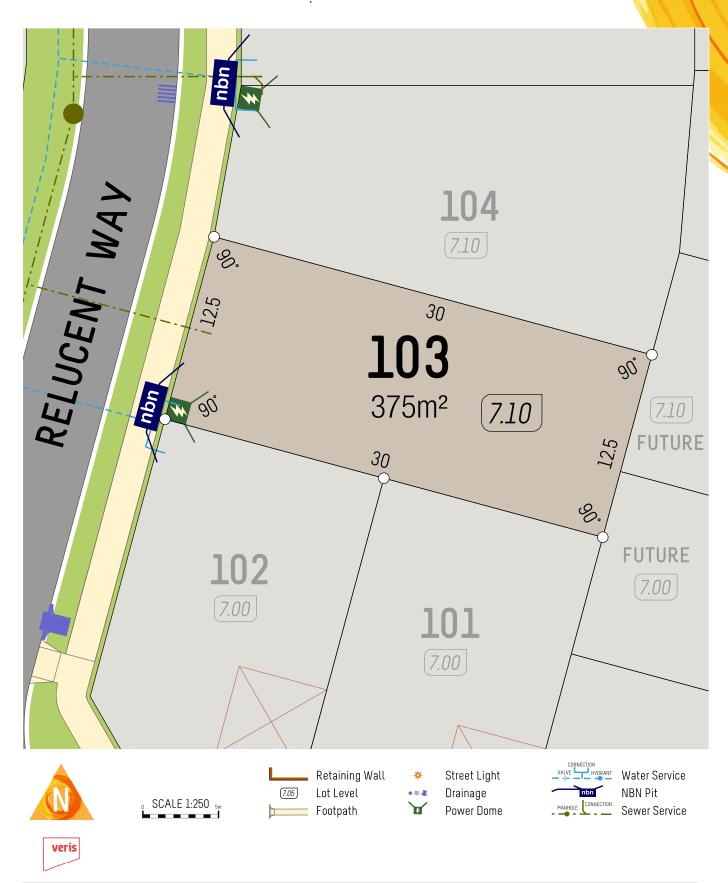

SCALE 1:250

veris

Drainage

Power Dome

**DELIVERING PROPERTY** 

**NBN Pit** 

Sewer Service

Lot Level